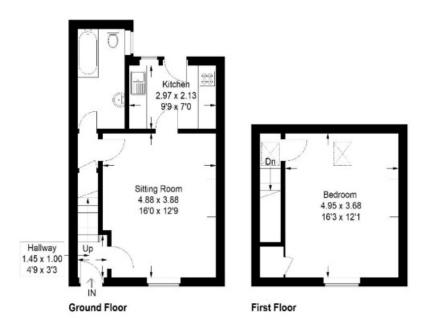

# Myrtle Cottage, 22 Main Street, Swinton, TD11 3JH

Offers Over £140,000

Ground Floor Entrance Hall Lounge Kitchen Shower Room

First Floor Double Bedroom

Electric Heating

Enclosed private garden to the rear

#### 22 Main Street, Swinton, TD11 3JH

Approximate Gross Internal Area = 59.2 sq m / 637 sq ft

Illustration for identification purposes only, measurements are approximate, not to scale. FloorplansUsketch.com © (ID1087352)