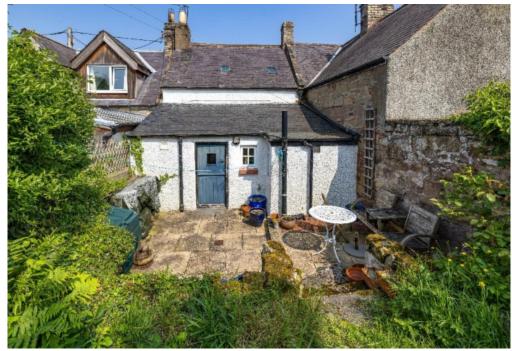

## Myrtle Cottage, 22 Main Street, Swinton, TD11 3JH

Offers Over £140,000

Myrtle Cottage is a quaint terraced cottage situated in the quiet village of Swinton, enjoying a lovely peaceful setting in one of the most unspoilt areas of the region. This lovely traditional cottage would ideally suited those searching for an easily managed starter property but would be equally suitable as a an investment opportunity, and is presented onto the market in very good condition having been sympathetically updated by the present owner in keeping with the more traditional style of the property. The rooms are comfortably proportioned, with direct access to the enclosed rear garden provided by a stable door from the kitchen. The garden is a good size and enjoys an excellent degree of privacy.