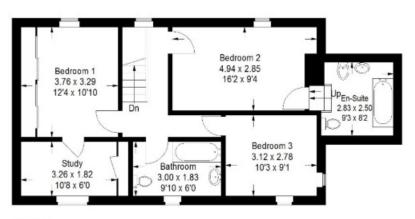

# Merse View, Main Street, Whitsome, Duns, TD11 3NB

Offers Over £230,000

Ground Floor: Entrance Hallway Lounge Dining Room Dining Kitchen Conservatory

First Floor: Master Bedroom with En-Suite Double Bedroom with Study Further Double Bedroom Bathroom

### Merse View, Main Street, Whitsome, TD11 3NB

Approximate Gross Internal Area = 134.0 sq m / 1442 sq ft

First Floor

Illustration for identification purposes only, measurements are approximate, not to scale. FloorplansUsketch.com @ 2024 (ID1082364)