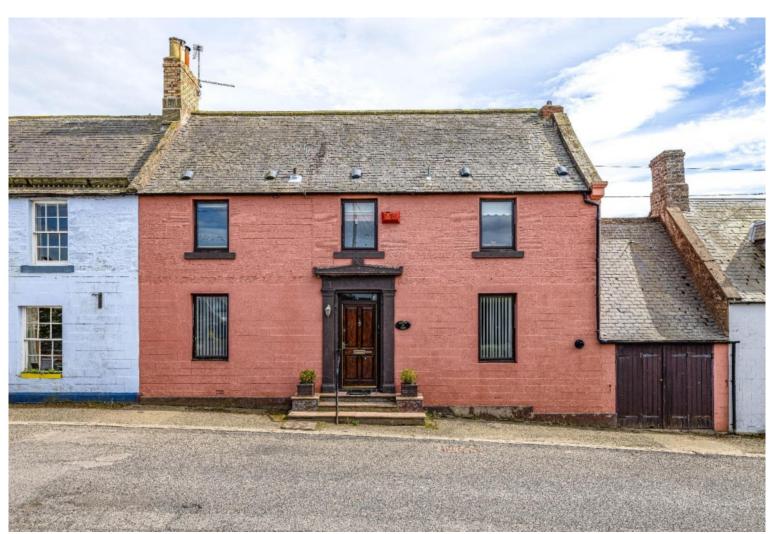

## Merse View, Main Street, Whitsome, Duns, TD11 3NB

Offers Over £230,000

Merse View is an attractive mid-terraced property, enjoying an enviable position in the centre of the popular rural village of Whitsome with stunning views to open countryside from the rear. The property would benefit from a degree of upgrading and modernisation but offers lots of potential to form an ideal family home. The accommodation comprises: entrance hallway, lounge, dining room, dining kitchen and conservatory on the ground floor. Master bedroom with en-suite, two further double bedrooms, study and bathroom on the first floor. Externally, the property boasts a large rear garden with a summerhouse, sheds, garage, store and outside WC. Early viewing of this lovely property is an absolute must.