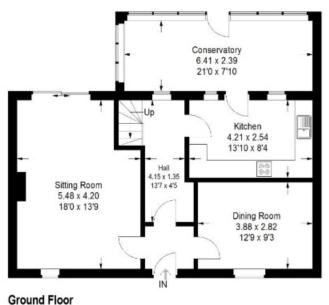

### Merse View, Main Street, Whitsome, TD11 3NB

Approximate Gross Internal Area = 134.0 sq m / 1442 sq ft

First Floor

Illustration for identification purposes only, measurements are approximate, not to scale. FloorplansUsketch.com @ 2024 (ID1082364)