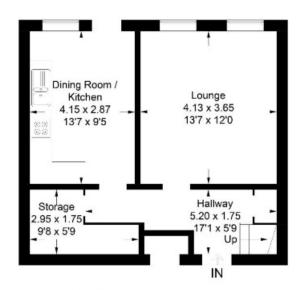

# 45 Oakfield Court, Kelso

Approximate Gross Internal Area 81.1 sq m / 873 sq ft

## Ground Floor

First Floor

Illustration for identification purposes only, measurements are approximate, not to scale. floorplansUsketch.com © (ID1076141)

Full members of: