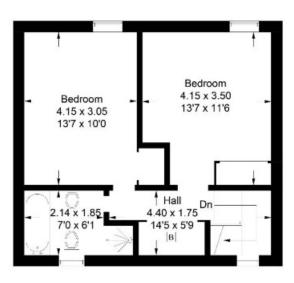

# 45 Oakfield Court, Kelso TD5 7NW

Guide Price £155,000

Hall Lounge Dining Kitchen Two Double Bedrooms Bathroom

Gas Central Heating Double Glazing

Garden Drive

# 45 Oakfield Court, Kelso

Approximate Gross Internal Area 81.1 sq m / 873 sq ft

## Ground Floor

First Floor

Illustration for identification purposes only, measurements are approximate, not to scale. floorplansUsketch.com © (ID1076141)

Full members of: