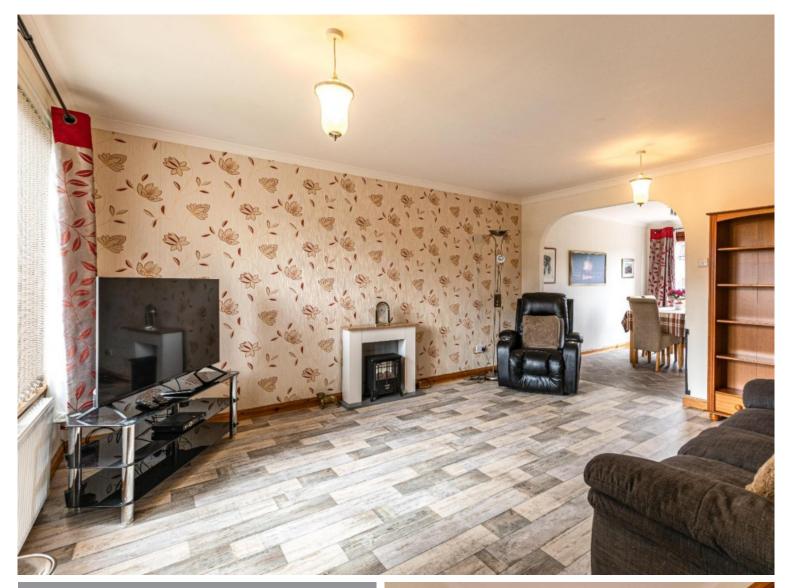

### OIRO £285,000

Ground Floor: Vestibule Lounge Dining Area Kitchen Utility Room Downstairs WC Ground Floor Bedroom

First Floor: Master Bedroom with large dressing area & en-suite Three Further Bedrooms Bathroom

#### **Fixtures & Fittings**

The sale shall include all carpets and floor coverings, light fittings, and the kitchen and bathroom fittings.