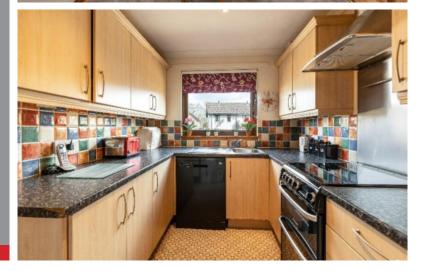

### OIRO £285,000

Ground Floor: Vestibule Lounge Dining Area Kitchen Utility Room Downstairs WC Ground Floor Bedroom

First Floor: Master Bedroom with large dressing area & en-suite Three Further Bedrooms Bathroom

#### **Fixtures & Fittings**

The sale shall include all carpets and floor coverings, light fittings, and the kitchen and bathroom fittings.