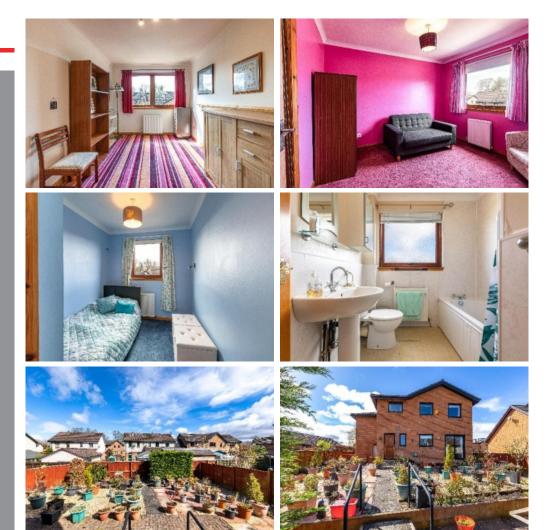

## 23 Hendersyde Park, Kelso, TD5 7TU

OIRO £285,000

23 Hendersyde Park is a substantial detached dwelling located in a sought after residential area, tucked away within a small cul de sac, enjoying a very good degree of privacy. The flexible layout is such that it would be possible to live at ground level if desired, but would also be perfectly suited to those searching for a spacious family home and could be adapted to suit a variety of different living scenarios. It is presented in very good order, ensuring it is ready to move into, and has been well maintained by the present owner, also offering plenty of storage space. Outside, the generous gardens have been planned for ease of maintenance and extend to the front, side and rear, including a driveway and a garage providing convenient private parking.

### OIRO £285,000

Ground Floor: Vestibule Lounge Dining Area Kitchen Utility Room Downstairs WC Ground Floor Bedroom

First Floor: Master Bedroom with large dressing area & en-suite Three Further Bedrooms Bathroom