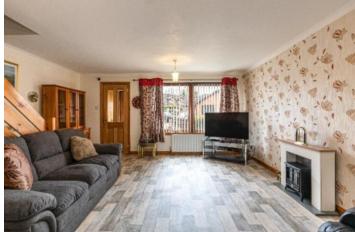

### OIRO £285,000

Ground Floor: Vestibule Lounge Dining Area Kitchen Utility Room Downstairs WC Ground Floor Bedroom

First Floor: Master Bedroom with large dressing area & en-suite Three Further Bedrooms Bathroom

#### **Fixtures & Fittings**

The sale shall include all carpets and floor coverings, light fittings, and the kitchen and bathroom fittings.