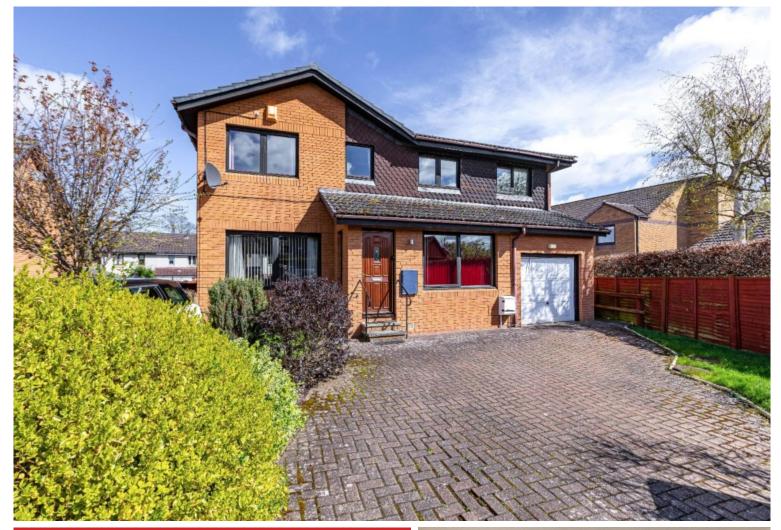

## 23 Hendersyde Park, Kelso, TD5 7TU

OIRO £285,000

23 Hendersyde Park is a substantial detached dwelling located in a sought after residential area, tucked away within a small cul de sac, enjoying a very good degree of privacy. The flexible layout is such that it would be possible to live at ground level if desired, but would also be perfectly suited to those searching for a spacious family home and could be adapted to suit a variety of different living scenarios. It is presented in very good order, ensuring it is ready to move into, and has been well maintained by the present owner, also offering plenty of storage space. Outside, the generous gardens have been planned for ease of maintenance and extend to the front, side and rear, including a driveway and a garage providing convenient private parking.

# 23 Hendersyde Park, Kelso, TD5 7TU

### OIRO £285,000

Ground Floor: Vestibule Lounge Dining Area Kitchen Utility Room Downstairs WC Ground Floor Bedroom

First Floor: Master Bedroom with large dressing area & en-suite Three Further Bedrooms Bathroom