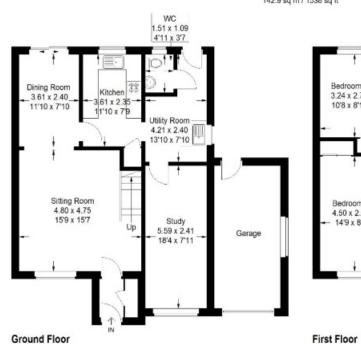

### OIRO £285,000

Ground Floor: Vestibule Lounge Dining Area Kitchen Utility Room Downstairs WC Ground Floor Bedroom

First Floor: Master Bedroom with large dressing area & en-suite Three Further Bedrooms Bathroom

Tel 01896 758 311 Tel 01835 863 202 Tel 01450 3723 36 Tel 01573 400 399 Tel 01721 723 999 Tel 01750 723 868 Tel 013873 80482 Tel 01461 202 866/867

23 Hendersyde Park, Kelso, TD5 7TU

Bathroom

**First Floor** 

Illustration for identification purposes only, measurements are approximate, not to scale. FloorpiansUsketch.com © 2024 (ID1073262)

Full members of:

Whilst these particulars are prepared with care and are believed to be accurate neither the Selling Agent nor the vendor warrant the accuracy of the information contained herein and intending purchasers will be held to have satisfied themselves that the information given is correct.