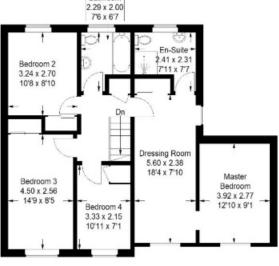

### OIRO £285,000

Ground Floor: Vestibule Lounge Dining Area Kitchen Utility Room Downstairs WC Ground Floor Bedroom

First Floor: Master Bedroom with large dressing area & en-suite Three Further Bedrooms Bathroom

Tel 01896 758 311 Tel 01835 863 202 Tel 01450 3723 36 Tel 01573 400 399 Tel 01721 723 999 Tel 01750 723 868 Tel 013873 80482 Tel 01461 202 866/867

23 Hendersyde Park, Kelso, TD5 7TU

Bathroom

**First Floor** 