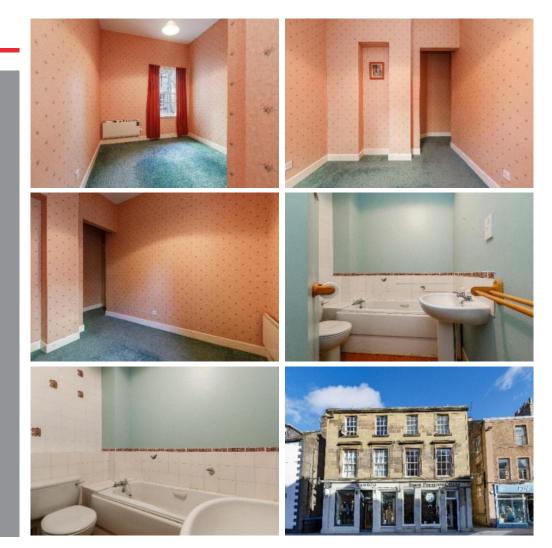

# 5 Spread Eagle House, Bridge Street, Kelso

Guide Price £110,000

5 Spread Eagle House is a desirable first floor apartment, forming part of a very well-maintained and sought after residential block in the heart of the Abbey town of Kelso. The apartment enjoys a quiet yet extremely convenient location and would be an ideal first time buy, holiday home or potential rental investment: Communal entrance with secure entry system, hall, lounge, kitchen, bedroom, bathroom, shared bin store. Early viewing of this property is essential to avoid disappointment.

## 5 Spread Eagle House, Bridge Street, Kelso TD5 7JD

Guide Price £110,000

Communal Entrance Hall Lounge Kitchen Bedroom Bathroom

Electric Heating Double Glazing Secure Entry System

Communal Bin Store