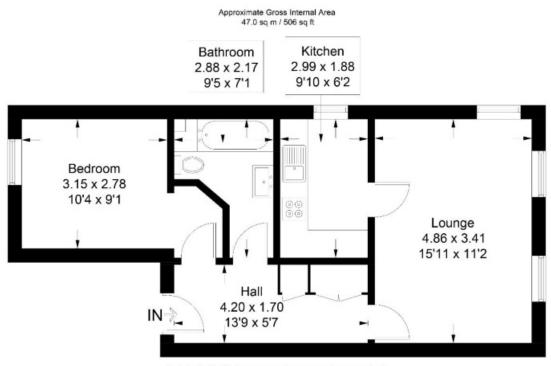

#### 5 Spread Eagle House, Bridge Street, Kelso

Illustration for identification purposes only, measurements are approximate, not to scale. floorplansUsketch.com © (ID1049463)

Full members of:

Whilst these particulars are prepared with care and are believed to be accurate neither the Selling Agent nor the vendor warrant the accuracy of the information contained herein and intending purchasers will be held to have satisfied themselves that the information given is correct.