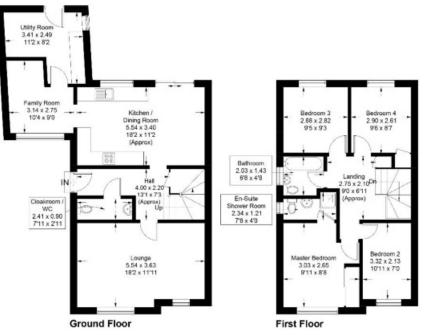

#### 20 Wallaceneuk, Kelso

Approximate Gross Internal Area = 121.9 sq m / 1312 sq ft

Illustration for identification purposes only, measurements are approximate, not to scale. floorplansUsketch.com © (ID1026946)