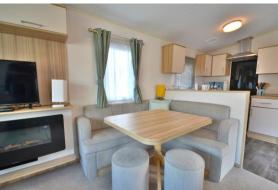

#### PROPERTY

The property is accessed into the kitchen area which benefits from a range of storage and appliances. It is open to the large living area which has separate sitting and dining areas with fitted furnited including a sofa bed which will stay in the property. This triple aspect room enjoys views over the lakes between neighbouring properties. A hallway provides access to the two bedrooms and shower room which is fitted with a suite comprising shower cubicle, wc, and wash hand basin. Both bedrooms come with bedroom furniture which includes built in storage and the master bedroom also has an ensuite toilet.