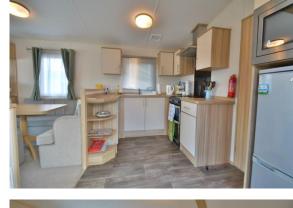

#### PROPERTY

The property is accessed into the kitchen area which benefits from a range of storage and appliances. It is open to the large living area which has separate sitting and dining areas with fitted furnited including a sofa bed which will stay in the property. This triple aspect room enjoys views over the lakes between neighbouring properties. A hallway provides access to the two bedrooms and shower room which is fitted with a suite comprising shower cubicle, wc, and wash hand basin. Both bedrooms come with bedroom furniture which includes built in storage and the master bedroom also has an ensuite toilet.