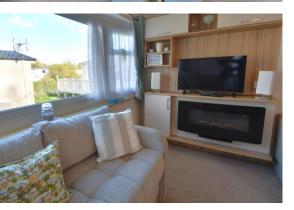

#### PROPERTY

The property is accessed into the kitchen area which benefits from a range of storage and appliances. It is open to the large living area which has separate sitting and dining areas with fitted furnited including a sofa bed which will stay in the property. This triple aspect room enjoys views over the lakes between neighbouring properties. A hallway provides access to the two bedrooms and shower room which is fitted with a suite comprising shower cubicle, wc, and wash hand basin. Both bedrooms come with bedroom furniture which includes built in storage and the master bedroom also has an ensuite toilet.