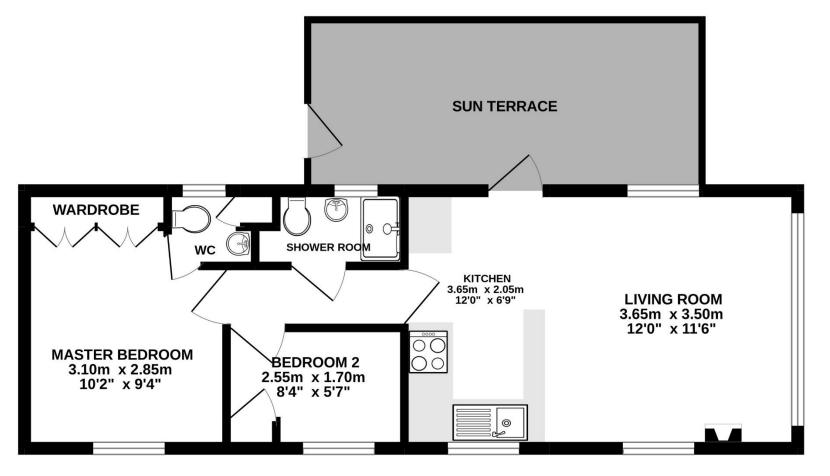

#### PROPERTY

The property is accessed into the kitchen area which benefits from a range of storage and appliances. It is open to the large living area which has separate sitting and dining areas with fitted furnited including a sofa bed which will stay in the property. This triple aspect room enjoys views over the lakes between neighbouring properties. A hallway provides access to the two bedrooms and shower room which is fitted with a suite comprising shower cubicle, wc, and wash hand basin. Both bedrooms come with bedroom furniture which includes built in storage and the master bedroom also has an ensuite toilet.

## www.cbslade.co.uk

Whilst every attempt has been made to ensure the accuracy of the floorplan contained here, measurements of doors, windows, rooms and any other items are approximate and no responsibility is taken for any error, omission or mis-statement. This plan is for illustrative purposes only and should be used as such by any

prospective purchaser. The services, systems and appliances shown have not been tested and no guarantee as to their operability or efficiency can be given. Made with Metropix ©2022

01285 641839 cirencester@cbslade.co.uk 01793 752382 cricklade@cbslade.co.uk