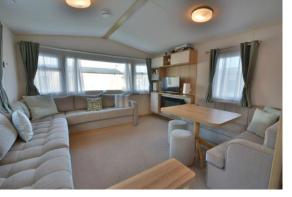

#### PROPERTY

The property is accessed into the kitchen area which benefits from a range of storage and appliances. It is open to the large living area which has separate sitting and dining areas with fitted furnited including a sofa bed which will stay in the property. This triple aspect room enjoys views over the lakes between neighbouring properties. A hallway provides access to the two bedrooms and shower room which is fitted with a suite comprising shower cubicle, wc, and wash hand basin. Both bedrooms come with bedroom furniture which includes built in storage and the master bedroom also has an ensuite toilet.