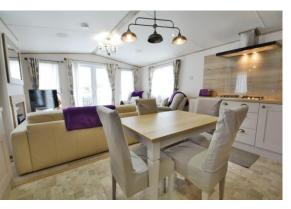

### PROPERTY

This well presented holiday home is accessed via a useful entrance hall with storage cupboard. Turning to the left takes you into the large kitchen/breakfast room. This is well equipped with a range of storage and appliances which include a washing machine and tumble dryer, as well as space for the dining table. It is open to the triple aspect living room which benefits from a feature fireplace and double doors out to the decking which overlook the lake. The master bedroom has an ensuite wc as well as a dressing area with built in wardrobes. The two further bedrooms also have built in storage. The property is completed by the shower room which comprises a shower, wc, and wash hand basin.