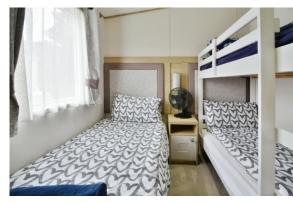

### PROPERTY

This well presented holiday home is accessed via a useful entrance hall with storage cupboard. Turning to the left takes you into the large kitchen/breakfast room. This is well equipped with a range of storage and appliances which include a washing machine and tumble dryer, as well as space for the dining table. It is open to the triple aspect living room which benefits from a feature fireplace and double doors out to the decking which overlook the lake. The master bedroom has an ensuite wc as well as a dressing area with built in wardrobes. The two further bedrooms also have built in storage. The property is completed by the shower room which comprises a shower, wc, and wash hand basin.