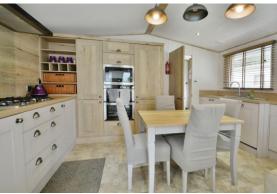

### PROPERTY

This well presented holiday home is accessed via a useful entrance hall with storage cupboard. Turning to the left takes you into the large kitchen/breakfast room. This is well equipped with a range of storage and appliances which include a washing machine and tumble dryer, as well as space for the dining table. It is open to the triple aspect living room which benefits from a feature fireplace and double doors out to the decking which overlook the lake. The master bedroom has an ensuite wc as well as a dressing area with built in wardrobes. The two further bedrooms also have built in storage. The property is completed by the shower room which comprises a shower, wc, and wash hand basin.