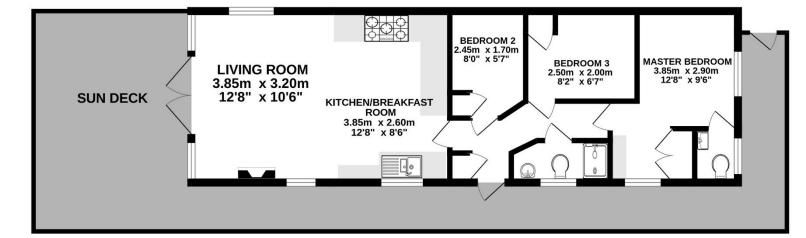

### PROPERTY

This well presented holiday home is accessed via a useful entrance hall with storage cupboard. Turning to the left takes you into the large kitchen/breakfast room. This is well equipped with a range of storage and appliances which include a washing machine and tumble dryer, as well as space for the dining table. It is open to the triple aspect living room which benefits from a feature fireplace and double doors out to the decking which overlook the lake. The master bedroom has an ensuite wc as well as a dressing area with built in wardrobes. The two further bedrooms also have built in storage. The property is completed by the shower room which comprises a shower, wc, and wash hand basin.

# www.cbslade.co.uk

Whilst every attempt has been made to ensure the accuracy of the floorplan contained here, measurements of dors, windows, rooms and any other items are approximate and no responsibility is taken for any error, omission or mis-statement. This plan is for illustrative purposes only and should be used as such by any prospective purchaser. The services, systems and appliances shown have not been tested and no guarantee as to their operability or efficiency can be given. Made with Metropix ©2023