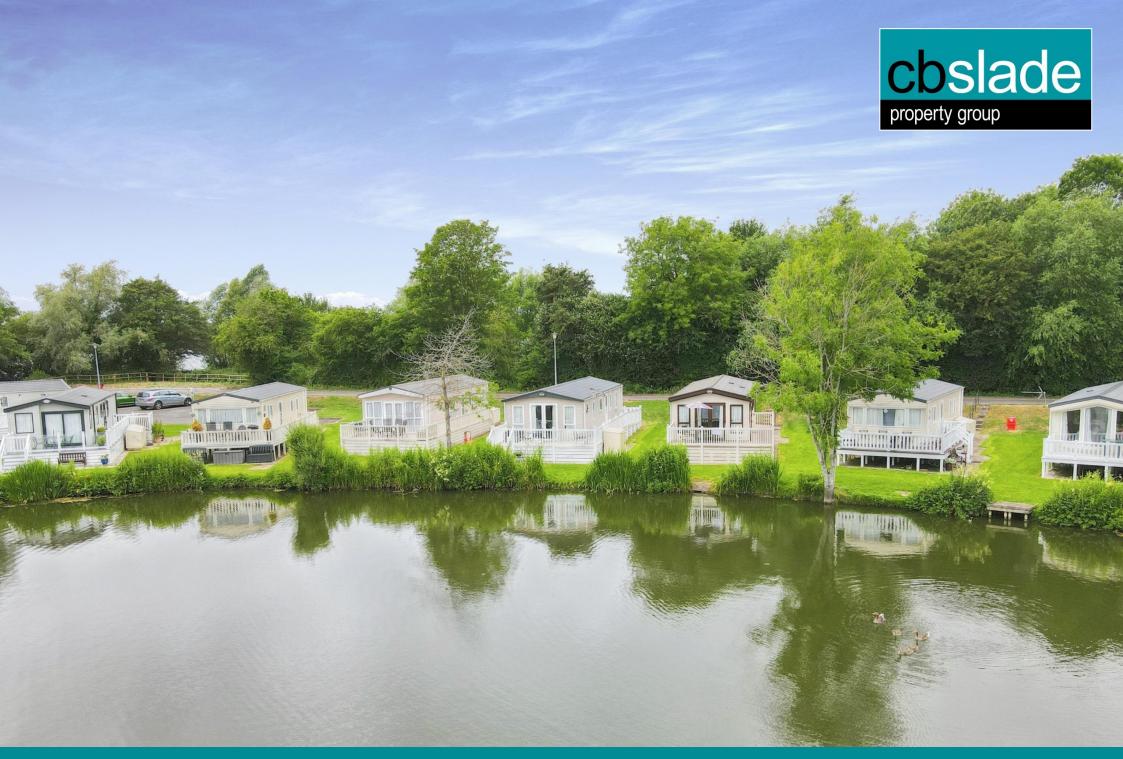

Mallard Lake, Cotswold Hoburne, Cotswold Water Park.

7 Mallard Lake, Cotswold Hoburne, South Cerney, Gloucestershire.

#### SUMMARY

Three bedroom holiday home in a stunning position with fantastic lake views. This desirable, high specification property is presented well throughout and benefits from a fully fitted kitchen with washing machine and dishwasher. It is located on the popular Cotswold Hoburne development and as such has a full range of leisure facilities on site and beyond.

## GARDENS

The property benefits from a large parking area nearby with a footpath leading along the neighbouring sailing lake. There is a large deck which has an enviable position looking down the length of the lake. It also takes advantage of this luxurious development with plenty of communal gardens, as well as leisure amenities, to enjoy.

#### LOCATION

The property is located on the exclusive Cotswold Hoburne resort in the heart of the Cotswold Water Park. This is one of the most desirable positions on the park with a quiet, lakeside outlook, but just moments from the facilities which include an impressive entertainment complex which include cafe, bar, and restaurant, indoor and outdoor heated pools, boating and fishing lakes, adventure golf, tennis court, multi-use games area, adventure playground, amusement arcade, shop, and much more! It is located on the edge of South Cerney which is an attractive village with a further shops and popular pubs and is within easy reach of the many beautiful walks and leisure facilities that the Cotswold Water Park has to offer.