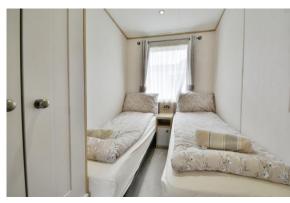

### PROPERTY

This well presented holiday home is accessed via a useful entrance hall with storage cupboard. Turning to the left takes you into the large kitchen/breakfast room. This is well equipped with a range of storage and appliances which include a washing machine and tumble dryer, as well as space for the dining table. It is open to the triple aspect living room which benefits from a feature fireplace and double doors out to the decking which overlook the lake. The master bedroom has an ensuite wc as well as a dressing area with built in wardrobes. The two further bedrooms also have built in storage. The property is completed by the shower room which comprises a shower, wc, and wash hand basin.