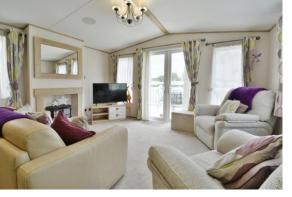

### PROPERTY

This well presented holiday home is accessed via a useful entrance hall with storage cupboard. Turning to the left takes you into the large kitchen/breakfast room. This is well equipped with a range of storage and appliances which include a washing machine and tumble dryer, as well as space for the dining table. It is open to the triple aspect living room which benefits from a feature fireplace and double doors out to the decking which overlook the lake. The master bedroom has an ensuite wc as well as a dressing area with built in wardrobes. The two further bedrooms also have built in storage. The property is completed by the shower room which comprises a shower, wc, and wash hand basin.