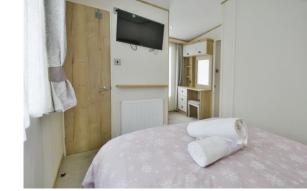

### PROPERTY

This well presented holiday home is accessed via a useful entrance hall with storage cupboard. Turning to the left takes you into the large kitchen/breakfast room. This is well equipped with a range of storage and appliances which include a washing machine and tumble dryer, as well as space for the dining table. It is open to the triple aspect living room which benefits from a feature fireplace and double doors out to the decking which overlook the lake. The master bedroom has an ensuite wc as well as a dressing area with built in wardrobes. The two further bedrooms also have built in storage. The property is completed by the shower room which comprises a shower, wc, and wash hand basin.