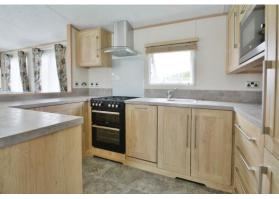

## **PROPERTY**

The front door leads into a dining area which is open to the well equipped kitchen. This has a range of built in storage and appliances. It is open to the triple aspect living room which has double doors leading out to the decking and an electric wood burner style fire.