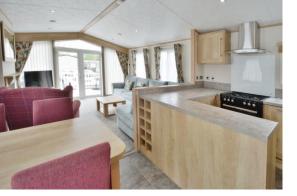

## **PROPERTY**

The front door leads into a dining area which is open to the well equipped kitchen. This has a range of built in storage and appliances. It is open to the triple aspect living room which has double doors leading out to the decking and an electric wood burner style fire.