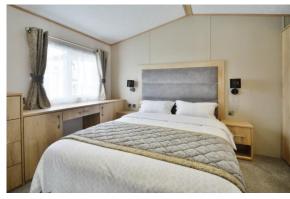

The inner hall leads through to the two good size bedrooms, both of which have built in storage. The master bedroom also has an ensuite shower room fitted with a shower, wc, and wash hand basin. The property is completed by the family shower room which is also fitted with a shower, wc, and wash hand basin.