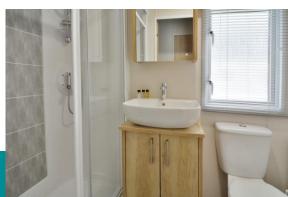

The inner hall leads through to the two good size bedrooms, both of which have built in storage. The master bedroom also has an ensuite shower room fitted with a shower, wc, and wash hand basin. The property is completed by the family shower room which is also fitted with a shower, wc, and wash hand basin.