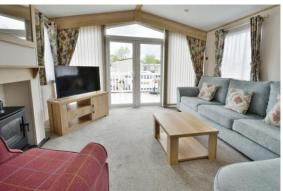

## **PROPERTY**

The front door leads into a dining area which is open to the well equipped kitchen. This has a range of built in storage and appliances. It is open to the triple aspect living room which has double doors leading out to the decking and an electric wood burner style fire.