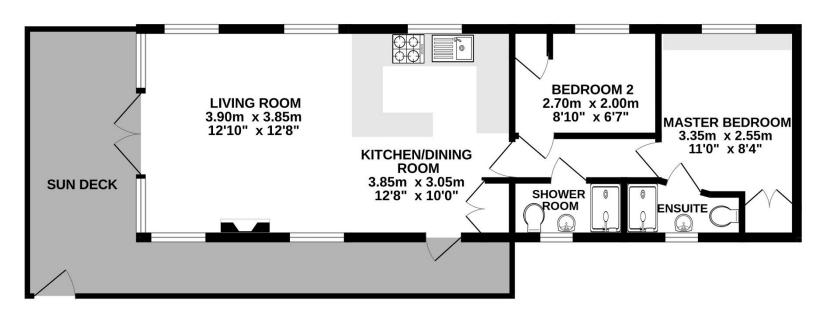

## **PROPERTY**

The front door leads into a dining area which is open to the well equipped kitchen. This has a range of built in storage and appliances. It is open to the triple aspect living room which has double doors leading out to the decking and an electric wood burner style fire.

The inner hall leads through to the two good size bedrooms, both of which have built in storage. The master bedroom also has an ensuite shower room fitted with a shower, wc, and wash hand basin. The property is completed by the family shower room which is also fitted with a shower, wc, and wash hand basin.