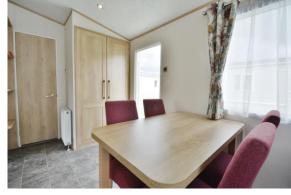

## **PROPERTY**

The front door leads into a dining area which is open to the well equipped kitchen. This has a range of built in storage and appliances. It is open to the triple aspect living room which has double doors leading out to the decking and an electric wood burner style fire.