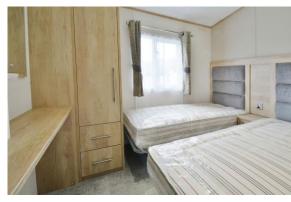

The inner hall leads through to the two good size bedrooms, both of which have built in storage. The master bedroom also has an ensuite shower room fitted with a shower, wc, and wash hand basin. The property is completed by the family shower room which is also fitted with a shower, wc, and wash hand basin.