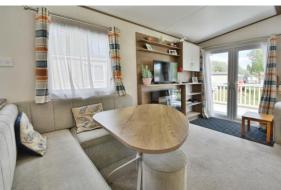

#### **PROPERTY**

The property is accessed from the decking into the kitchen which is fitted with a range of storage and built in appliances. It is open to the dual aspect living room with fireplace, double doors out to the decking overlooking the lake, and space for sitting and dining areas. An inner hall leads to three bedrooms and the family shower room with suite comprising shower, wc, and wash hand basin. All of the bedrooms have built in wardrobes whilst the master bedroom also has an ensuite fitted with wc and wash hand basin.