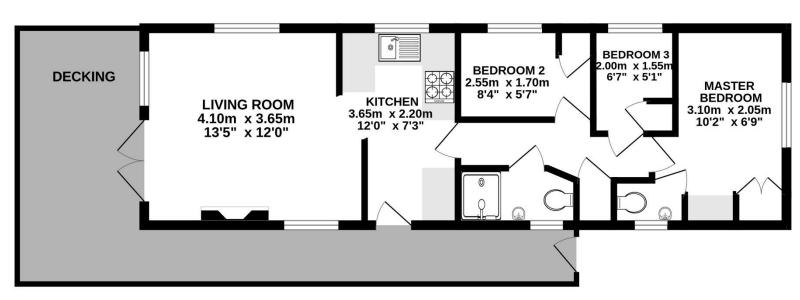

#### **PROPERTY**

The property is accessed from the decking into the kitchen which is fitted with a range of storage and built in appliances. It is open to the dual aspect living room with fireplace, double doors out to the decking overlooking the lake, and space for sitting and dining areas. An inner hall leads to three bedrooms and the family shower room with suite comprising shower, wc, and wash hand basin. All of the bedrooms have built in wardrobes whilst the master bedroom also has an ensuite fitted with wc and wash hand basin.