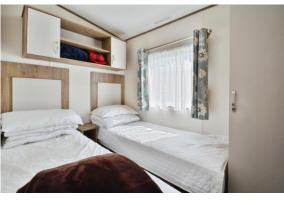

#### **PROPERTY**

The property is accessed from the decking into the kitchen which is fitted with a range of storage and built in appliances. It is open to the dual aspect living room with fireplace, double doors out to the decking overlooking the lake, and space for sitting and dining areas. An inner hall leads to three bedrooms and the family shower room with suite comprising shower, wc, and wash hand basin. All of the bedrooms have built in wardrobes whilst the master bedroom also has an ensuite fitted with wc and wash hand basin.