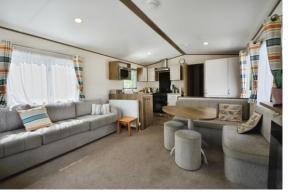

#### **PROPERTY**

The property is accessed from the decking into the kitchen which is fitted with a range of storage and built in appliances. It is open to the dual aspect living room with fireplace, double doors out to the decking overlooking the lake, and space for sitting and dining areas. An inner hall leads to three bedrooms and the family shower room with suite comprising shower, wc, and wash hand basin. All of the bedrooms have built in wardrobes whilst the master bedroom also has an ensuite fitted with wc and wash hand basin.