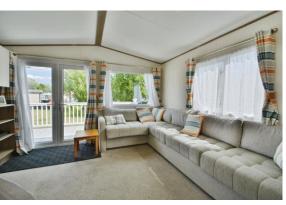

#### **PROPERTY**

The property is accessed from the decking into the kitchen which is fitted with a range of storage and built in appliances. It is open to the dual aspect living room with fireplace, double doors out to the decking overlooking the lake, and space for sitting and dining areas. An inner hall leads to three bedrooms and the family shower room with suite comprising shower, wc, and wash hand basin. All of the bedrooms have built in wardrobes whilst the master bedroom also has an ensuite fitted with wc and wash hand basin.