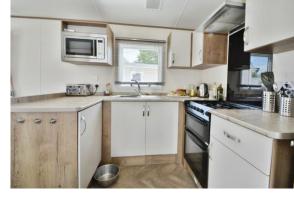

#### **PROPERTY**

The property is accessed from the decking into the kitchen which is fitted with a range of storage and built in appliances. It is open to the dual aspect living room with fireplace, double doors out to the decking overlooking the lake, and space for sitting and dining areas. An inner hall leads to three bedrooms and the family shower room with suite comprising shower, wc, and wash hand basin. All of the bedrooms have built in wardrobes whilst the master bedroom also has an ensuite fitted with wc and wash hand basin.