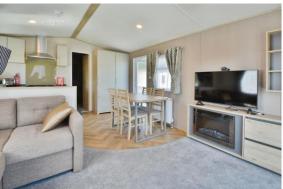

### **PROPERTY**

The property is accessed from the decking into the kitchen/dining room. The kitchen is fitted with a range of storage and built in appliances and there is space for a dining table. It is open to the dual aspect living room with fireplace and patio doors out to the decking overlooking the lake. An inner hall leads to three bedrooms and the family shower room with suite comprising shower, wc, and wash hand basin. All of the bedrooms have built in wardrobes whilst the master bedroom also has an ensuite fitted with wc and wash hand basin.