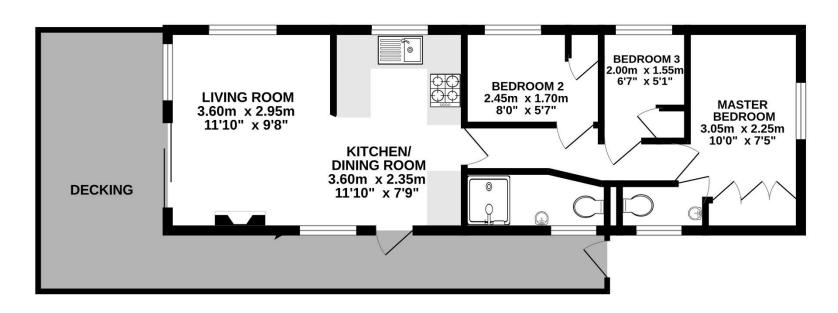

### **PROPERTY**

The property is accessed from the decking into the kitchen/dining room. The kitchen is fitted with a range of storage and built in appliances and there is space for a dining table. It is open to the dual aspect living room with fireplace and patio doors out to the decking overlooking the lake. An inner hall leads to three bedrooms and the family shower room with suite comprising shower, wc, and wash hand basin. All of the bedrooms have built in wardrobes whilst the master bedroom also has an ensuite fitted with wc and wash hand basin.