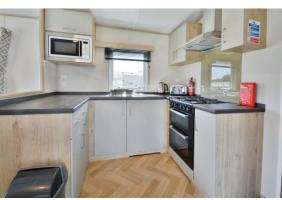

### **PROPERTY**

The property is accessed from the decking into the kitchen/dining room. The kitchen is fitted with a range of storage and built in appliances and there is space for a dining table. It is open to the dual aspect living room with fireplace and patio doors out to the decking overlooking the lake. An inner hall leads to three bedrooms and the family shower room with suite comprising shower, wc, and wash hand basin. All of the bedrooms have built in wardrobes whilst the master bedroom also has an ensuite fitted with wc and wash hand basin.