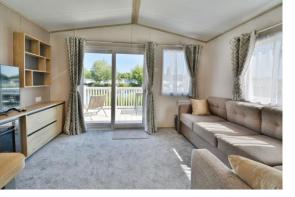

### **PROPERTY**

The property is accessed from the decking into the kitchen/dining room. The kitchen is fitted with a range of storage and built in appliances and there is space for a dining table. It is open to the dual aspect living room with fireplace and patio doors out to the decking overlooking the lake. An inner hall leads to three bedrooms and the family shower room with suite comprising shower, wc, and wash hand basin. All of the bedrooms have built in wardrobes whilst the master bedroom also has an ensuite fitted with wc and wash hand basin.