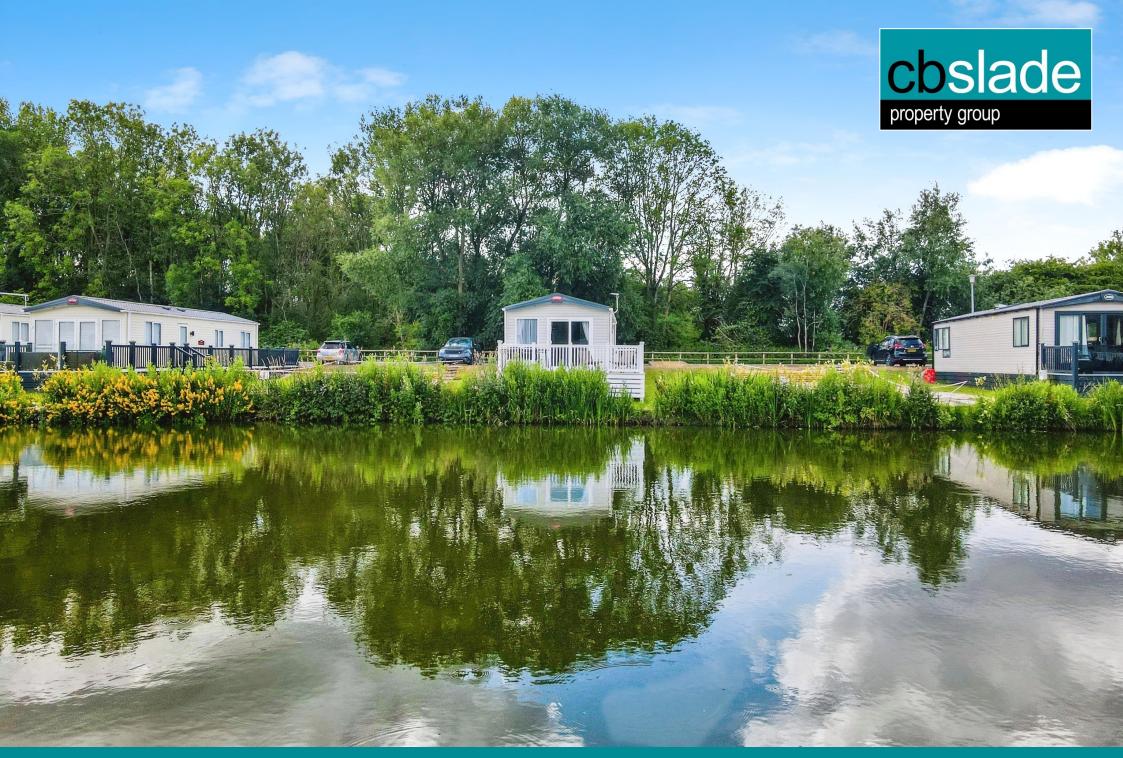

ST17 Mallard Lake, Cotswold Hoburne, Cirencester, Gloucestershire.

# LOCATION

The property is located on the exclusive Cotswold Hoburne resort in the heart of the Cotswold Lakes. This is one of the most desirable positions on the park with a quiet, lakeside outlook, but just moments from the facilities which include an impressive entertainment complex which include children's play area, bar, and restaurant, indoor and outdoor heated pools, boating and fishing lakes, adventure golf, tennis court, multi-use games area, adventure playground, amusement arcade, shop, and much more! It is located on the edge of South Cerney which is an attractive village with a further shops and popular pubs and is within easy reach of the many beautiful walks and leisure facilities that the Cotswold Water Park has to offer.