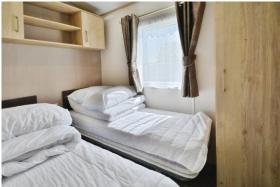

### **PROPERTY**

The property is accessed from the decking into the kitchen/dining room. The kitchen is fitted with a range of storage and built in appliances and there is space for a dining table. It is open to the dual aspect living room with fireplace and patio doors out to the decking overlooking the lake. An inner hall leads to three bedrooms and the family shower room with suite comprising shower, wc, and wash hand basin. All of the bedrooms have built in wardrobes whilst the master bedroom also has an ensuite fitted with wc and wash hand basin.