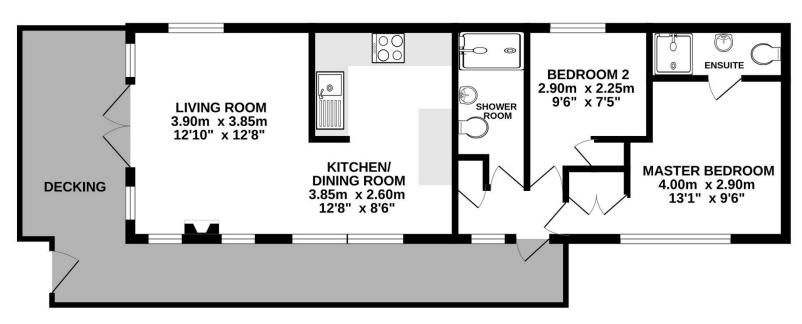

### **PROPERTY**

This well equipped, luxury holiday home is accessed via a welcoming entrance hall with storage cupboard. Turning to the left takes you into a large open plan kitchen, dining, sitting area. This triple aspect room benefits from double doors leading out to the decking as well as a large feature window bringing in plenty of light. The kitchen area is fitted to a high standard with a range of storage and appliances. The hall also provides access to the two bedrooms and shower room which benefits from built in storage, a light tube, and suite comprising shower, wc, wash hand basin. The master bedroom has built in wardrobes, a dressing table, and an ensuite comprising shower, wc, and wash hand basin. The second bedroom also has a built in wardrobe.