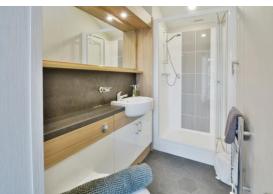

### **PROPERTY**

This well equipped, luxury holiday home is accessed via a welcoming entrance hall with storage cupboard. Turning to the left takes you into a large open plan kitchen, dining, sitting area. This triple aspect room benefits from double doors leading out to the decking as well as a large feature window bringing in plenty of light. The kitchen area is fitted to a high standard with a range of storage and appliances. The hall also provides access to the two bedrooms and shower room which benefits from built in storage, a light tube, and suite comprising shower, wc, wash hand basin. The master bedroom has built in wardrobes, a dressing table, and an ensuite comprising shower, wc, and wash hand basin. The second bedroom also has a built in wardrobe.