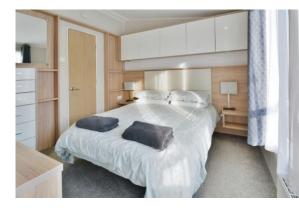

### **PROPERTY**

This well equipped, luxury holiday home is accessed via a welcoming entrance hall with storage cupboard. Turning to the left takes you into a large open plan kitchen, dining, sitting area. This triple aspect room benefits from double doors leading out to the decking as well as a large feature window bringing in plenty of light. The kitchen area is fitted to a high standard with a range of storage and appliances. The hall also provides access to the two bedrooms and shower room which benefits from built in storage, a light tube, and suite comprising shower, wc, wash hand basin. The master bedroom has built in wardrobes, a dressing table, and an ensuite comprising shower, wc, and wash hand basin. The second bedroom also has a built in wardrobe.