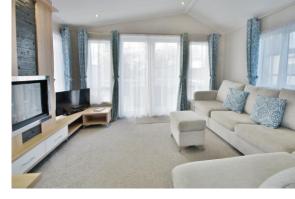

### **PROPERTY**

This well equipped, luxury holiday home is accessed via a welcoming entrance hall with storage cupboard. Turning to the left takes you into a large open plan kitchen, dining, sitting area. This triple aspect room benefits from double doors leading out to the decking as well as a large feature window bringing in plenty of light. The kitchen area is fitted to a high standard with a range of storage and appliances. The hall also provides access to the two bedrooms and shower room which benefits from built in storage, a light tube, and suite comprising shower, wc, wash hand basin. The master bedroom has built in wardrobes, a dressing table, and an ensuite comprising shower, wc, and wash hand basin. The second bedroom also has a built in wardrobe.