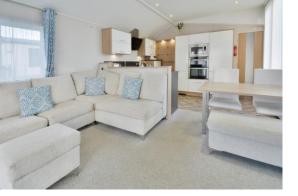

### **PROPERTY**

This well equipped, luxury holiday home is accessed via a welcoming entrance hall with storage cupboard. Turning to the left takes you into a large open plan kitchen, dining, sitting area. This triple aspect room benefits from double doors leading out to the decking as well as a large feature window bringing in plenty of light. The kitchen area is fitted to a high standard with a range of storage and appliances. The hall also provides access to the two bedrooms and shower room which benefits from built in storage, a light tube, and suite comprising shower, wc, wash hand basin. The master bedroom has built in wardrobes, a dressing table, and an ensuite comprising shower, wc, and wash hand basin. The second bedroom also has a built in wardrobe.