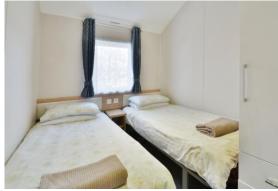

### **PROPERTY**

This well equipped, luxury holiday home is accessed via a welcoming entrance hall with storage cupboard. Turning to the left takes you into a large open plan kitchen, dining, sitting area. This triple aspect room benefits from double doors leading out to the decking as well as a large feature window bringing in plenty of light. The kitchen area is fitted to a high standard with a range of storage and appliances. The hall also provides access to the two bedrooms and shower room which benefits from built in storage, a light tube, and suite comprising shower, wc, wash hand basin. The master bedroom has built in wardrobes, a dressing table, and an ensuite comprising shower, wc, and wash hand basin. The second bedroom also has a built in wardrobe.