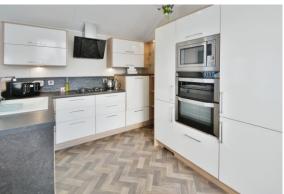

### **PROPERTY**

This well equipped, luxury holiday home is accessed via a welcoming entrance hall with storage cupboard. Turning to the left takes you into a large open plan kitchen, dining, sitting area. This triple aspect room benefits from double doors leading out to the decking as well as a large feature window bringing in plenty of light. The kitchen area is fitted to a high standard with a range of storage and appliances. The hall also provides access to the two bedrooms and shower room which benefits from built in storage, a light tube, and suite comprising shower, wc, wash hand basin. The master bedroom has built in wardrobes, a dressing table, and an ensuite comprising shower, wc, and wash hand basin. The second bedroom also has a built in wardrobe.