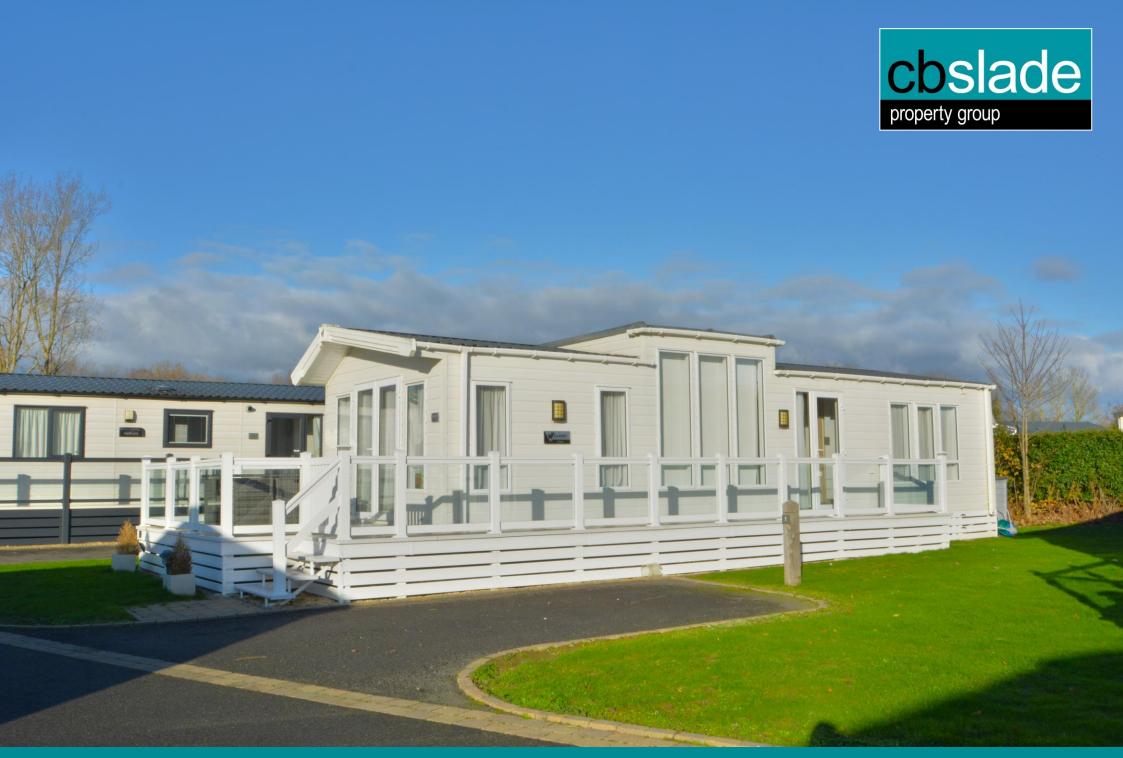

# **SUMMARY**

Detached holiday home situated in the desirable 'Meadows' area of this popular holiday park which offers a range of leisure facilities both on site, and close by. This luxury property has two bedrooms, two shower rooms, well fitted kitchen, spacious living room, large private decking and parking.

### **PROPERTY**

This well equipped, luxury holiday home is accessed via a welcoming entrance hall with storage cupboard. Turning to the left takes you into a large open plan kitchen, dining, sitting area. This triple aspect room benefits from double doors leading out to the decking as well as a large feature window bringing in plenty of light. The kitchen area is fitted to a high standard with a range of storage and appliances. The hall also provides access to the two bedrooms and shower room which benefits from built in storage, a light tube, and suite comprising shower, wc, wash hand basin. The master bedroom has built in wardrobes, a dressing table, and an ensuite comprising shower, wc, and wash hand basin. The second bedroom also has a built in wardrobe.

#### **GARDENS**

The property benefits from allocated parking and an attractive area of decking as well as plenty of space around. It also takes advantage of this luxurious development with plenty of communal gardens, as well as leisure amenities, to enjoy.