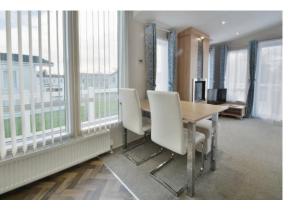

### **PROPERTY**

This well equipped, luxury holiday home is accessed via a welcoming entrance hall with storage cupboard. Turning to the left takes you into a large open plan kitchen, dining, sitting area. This triple aspect room benefits from double doors leading out to the decking as well as a large feature window bringing in plenty of light. The kitchen area is fitted to a high standard with a range of storage and appliances. The hall also provides access to the two bedrooms and shower room which benefits from built in storage, a light tube, and suite comprising shower, wc, wash hand basin. The master bedroom has built in wardrobes, a dressing table, and an ensuite comprising shower, wc, and wash hand basin. The second bedroom also has a built in wardrobe.