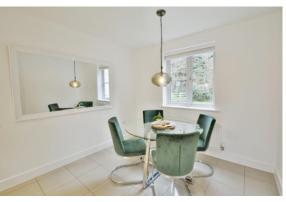

# **PROPERTY**

The property is accessed from a storm porch into a welcoming entrance hall. There are stairs leading to the first floor with a useful storage cupboard below and a further cupboard opposite. To the right is the dual aspect kitchen dining room which is fitted with storage and built in appliances as well, as well as plenty of space for a dining table enjoying the views to the front. A utility room provides further storage and appliance space as well as access to the garden. The good size, dual aspect living room also benefits from double doors leading out to the rear and there is a further room, which is currently used as a study but could provide a fifth bedroom or further reception space as required. The ground floor is completed by the cloakroom which is fitted with a wc and wash hand basin.