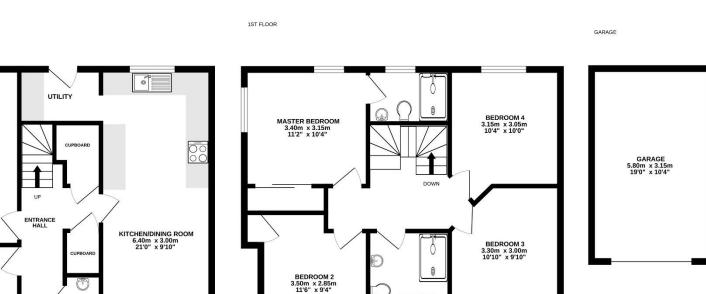

# **PROPERTY**

The property is accessed from a storm porch into a welcoming entrance hall. There are stairs leading to the first floor with a useful storage cupboard below and a further cupboard opposite. To the right is the dual aspect kitchen dining room which is fitted with storage and built in appliances as well, as well as plenty of space for a dining table enjoying the views to the front. A utility room provides further storage and appliance space as well as access to the garden. The good size, dual aspect living room also benefits from double doors leading out to the rear and there is a further room, which is currently used as a study but could provide a fifth bedroom or further reception space as required. The ground floor is completed by the cloakroom which is fitted with a wc and wash hand basin.

The first floor galleried landing provides access to the four good sized bedrooms, and the incredible family bathroom which is fitted with a suite comprising double ended bath, separate large shower cubicle, wc, and wash hand basin. The master bedroom also benefits from a built in wardrobe and ensuite comprising shower, wc, and wash hand basin.

GROUND FLOOR 1ST FLOOR

BATHROOM

PORCH

LIVING ROOM 4.75m x 3.35m 15'7" x 11'0"

STUDY 2.90m x 2.65m 9'6" x 8'8"