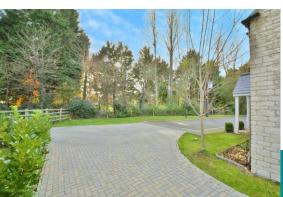

## **GARDENS**

The property sits in a generous plot with no access past the front for either pedestrians or vehicles. There is driveway parking for several vehicles with an electric vehicle charging point, and access to the garage. Gated access leads into the enclosed, good size rear garden which includes areas of patio, lawn, and mature borders. There is an area of storage to the side of the property, ideal for bins.