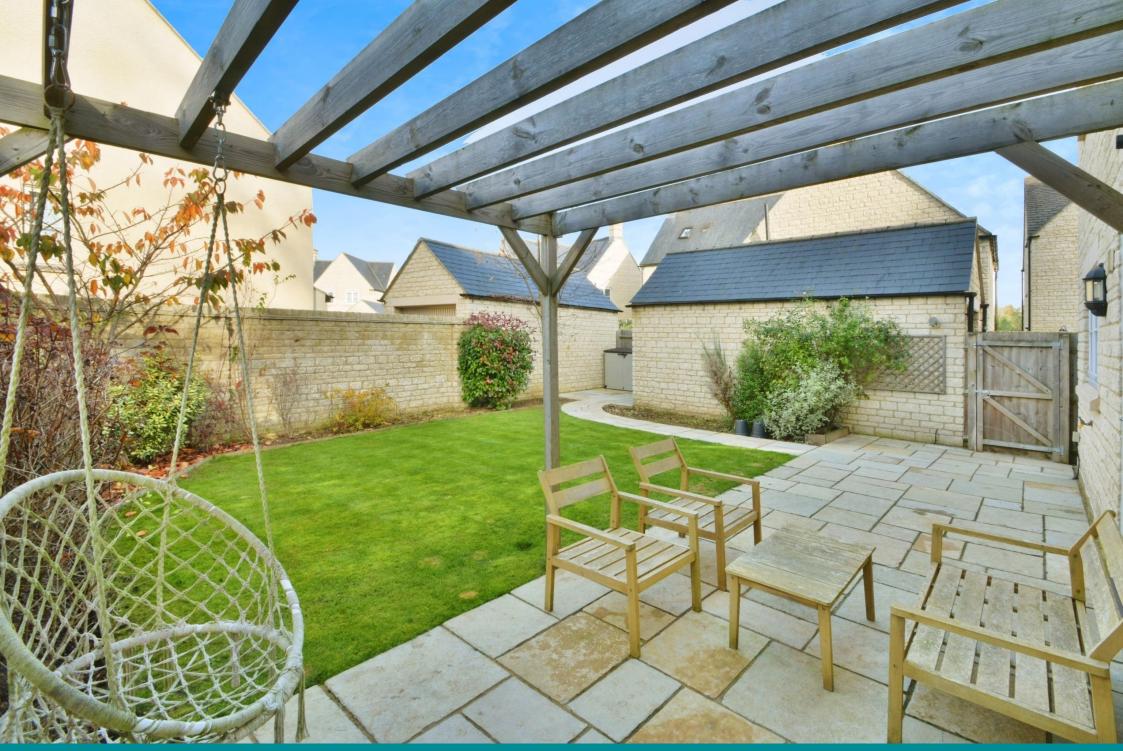

## **GARDENS**

The property sits in a generous plot with no access past the front for either pedestrians or vehicles. There is driveway parking for several vehicles with an electric vehicle charging point, and access to the garage. Gated access leads into the enclosed, good size rear garden which includes areas of patio, lawn, and mature borders. There is an area of storage to the side of the property, ideal for bins.