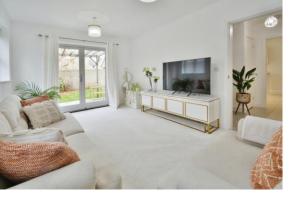

# **PROPERTY**

The property is accessed from a storm porch into a welcoming entrance hall. There are stairs leading to the first floor with a useful storage cupboard below and a further cupboard opposite. To the right is the dual aspect kitchen dining room which is fitted with storage and built in appliances as well, as well as plenty of space for a dining table enjoying the views to the front. A utility room provides further storage and appliance space as well as access to the garden. The good size, dual aspect living room also benefits from double doors leading out to the rear and there is a further room, which is currently used as a study but could provide a fifth bedroom or further reception space as required. The ground floor is completed by the cloakroom which is fitted with a wc and wash hand basin.