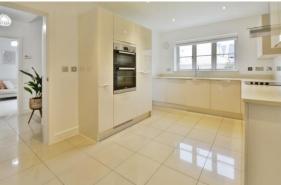

# **PROPERTY**

The property is accessed from a storm porch into a welcoming entrance hall. There are stairs leading to the first floor with a useful storage cupboard below and a further cupboard opposite. To the right is the dual aspect kitchen dining room which is fitted with storage and built in appliances as well, as well as plenty of space for a dining table enjoying the views to the front. A utility room provides further storage and appliance space as well as access to the garden. The good size, dual aspect living room also benefits from double doors leading out to the rear and there is a further room, which is currently used as a study but could provide a fifth bedroom or further reception space as required. The ground floor is completed by the cloakroom which is fitted with a wc and wash hand basin.