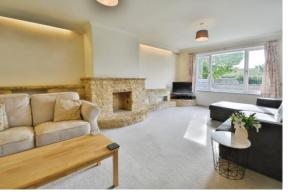

#### **PROPERTY**

The property is access via a welcoming entrance hall with stairs rising to the first floor, storage cupboard, and cloakroom with wc and wash hand basin. To the left is a good size kitchen/dining room with a range of storage and appliance space, as well as plenty of room for a dining table. To the rear of the property is a great size living room with feature fireplace. In between is an additional room which is currently used as a storage area but would make a great utility or home office as needed.