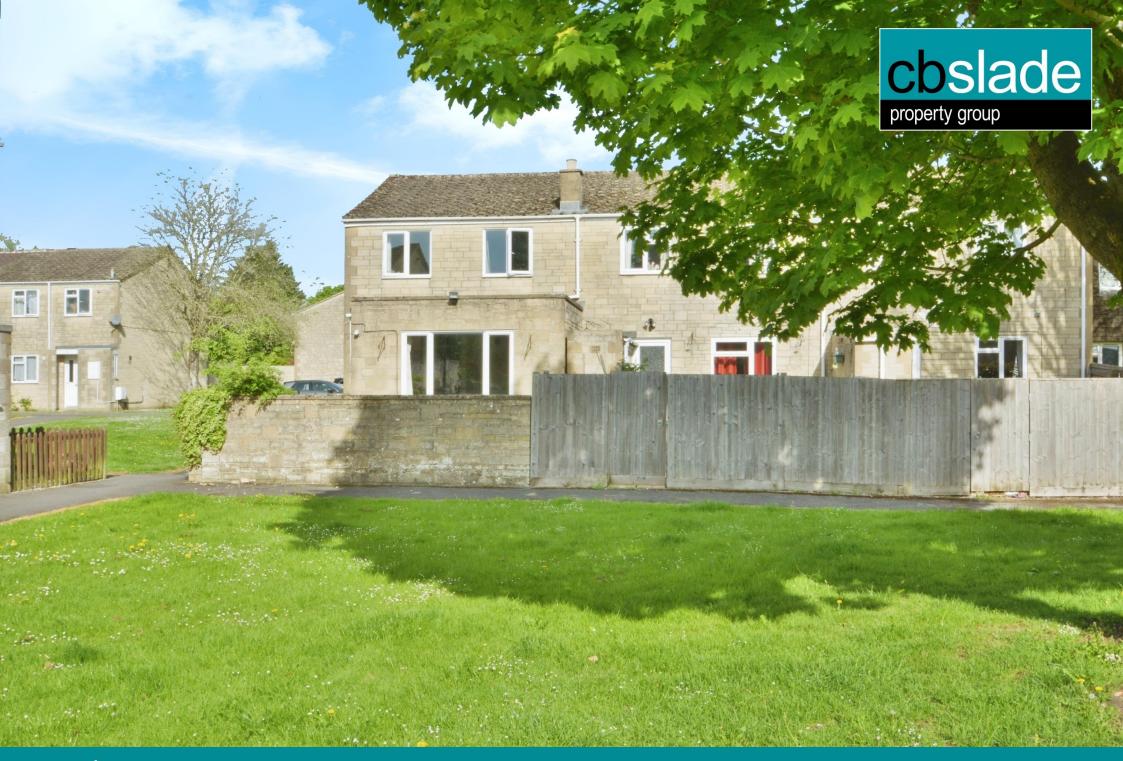

#### **GARDENS**

To the front of the property is a path leading to the front door. There is plentiful street parking for local residents to use. To the rear is a courtyard garden which is enclosed by a low wall and with gated access. The property is surrounded by areas of public green.

### LOCATION

The property is located towards the end of a quiet no through lane in this established residential area with open green spaces. It is well located for access to the centre of this popular town and the many amenities it offers.