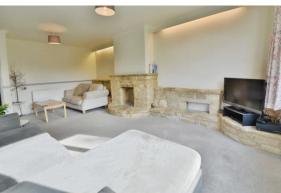

#### **PROPERTY**

The property is access via a welcoming entrance hall with stairs rising to the first floor, storage cupboard, and cloakroom with wc and wash hand basin. To the left is a good size kitchen/dining room with a range of storage and appliance space, as well as plenty of room for a dining table. To the rear of the property is a great size living room with feature fireplace. In between is an additional room which is currently used as a storage area but would make a great utility or home office as needed.