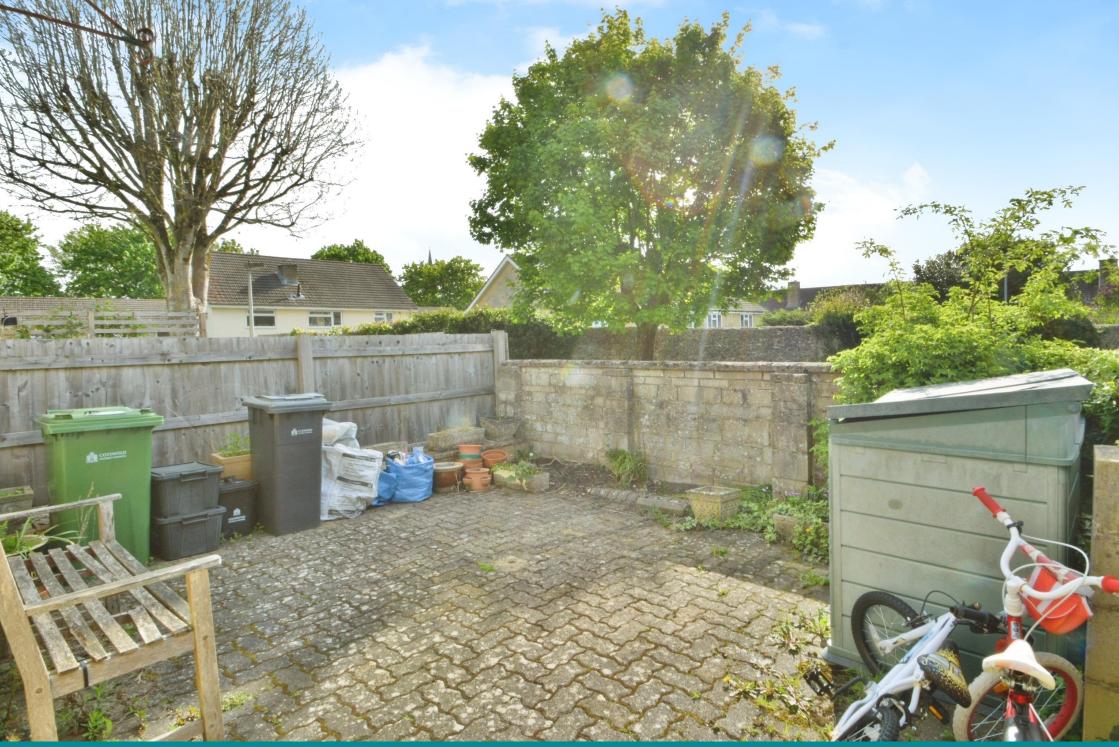

#### **GARDENS**

To the front of the property is a path leading to the front door. There is plentiful street parking for local residents to use. To the rear is a courtyard garden which is enclosed by a low wall and with gated access. The property is surrounded by areas of public green.