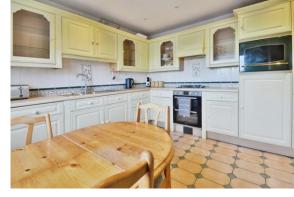

#### **PROPERTY**

The property is access via a welcoming entrance hall with stairs rising to the first floor, storage cupboard, and cloakroom with wc and wash hand basin. To the left is a good size kitchen/dining room with a range of storage and appliance space, as well as plenty of room for a dining table. To the rear of the property is a great size living room with feature fireplace. In between is an additional room which is currently used as a storage area but would make a great utility or home office as needed.