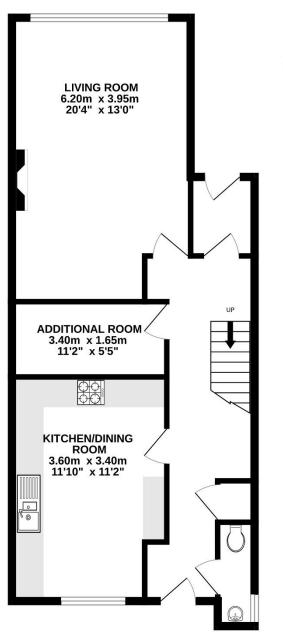

#### **PROPERTY**

The property is access via a welcoming entrance hall with stairs rising to the first floor, storage cupboard, and cloakroom with wc and wash hand basin. To the left is a good size kitchen/dining room with a range of storage and appliance space, as well as plenty of room for a dining table. To the rear of the property is a great size living room with feature fireplace. In between is an additional room which is currently used as a storage area but would make a great utility or home office as needed.

Whilst every attempt has been made to ensure the accuracy of the floorplan contained here, measurements of doors, windows, rooms and any other items are approximate and no responsibility is taken for any error, omission or mis-statement. This plan is for illustrative purposes only and should be used as such by any prospective purchaser. The services, systems and appliances shown have not been tested and no guarantee as to their operability or efficiency can be given.