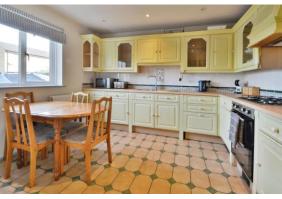

#### **PROPERTY**

The property is access via a welcoming entrance hall with stairs rising to the first floor, storage cupboard, and cloakroom with wc and wash hand basin. To the left is a good size kitchen/dining room with a range of storage and appliance space, as well as plenty of room for a dining table. To the rear of the property is a great size living room with feature fireplace. In between is an additional room which is currently used as a storage area but would make a great utility or home office as needed.