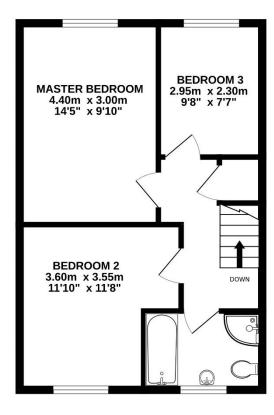

To the first floor are three good size bedrooms, and a family bathroom which has a suite comprising bath, separate shower, wc, and wash hand basin.

Whilst every attempt has been made to ensure the accuracy of the floorplan contained here, measurements of doors, windows, rooms and any other items are approximate and no responsibility is taken for any error, omission or mis-statement. This plan is for illustrative purposes only and should be used as such by any prospective purchaser. The services, systems and appliances shown have not been tested and no guarantee as to their operability or efficiency can be given.