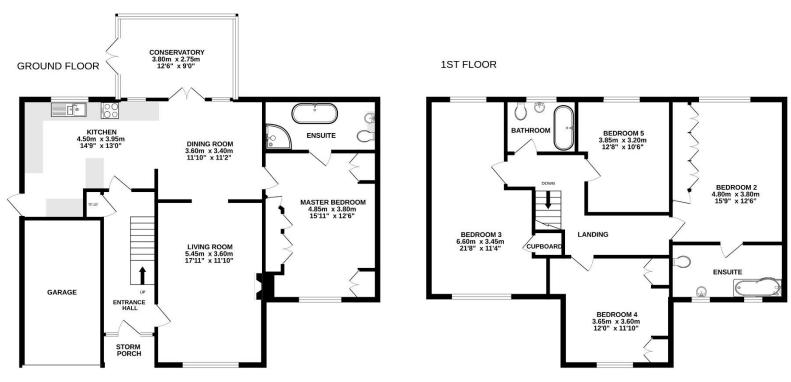

### **PROPERTY**

The property is accessed from a storm porch into a welcoming entrance hall with stairs rising to the first floor and useful storage cupboard. To the right is a large living room with feature fireplace. An opening leads into the dining area which in turn is open to the kitchen. This has been fitted with a range of storage and appliance space, which includes a utility area by the side door leading outside. A conservatory provides further reception space and somewhere to enjoy views over the garden. The ground floor is completed by a master bedroom suite with large bedroom with plenty of built in storage, and an ensuite fitted with double ended bath with central taps, separate shower room, wc, and wash hand basin. The first floor landing provides access to the remaining four double bedrooms and the family bathroom fitted with double ended bath with central taps, wc, and wash hand basin. The second bedroom is also fitted with a range of built in wardrobes and has an ensuite fitted with shower bath, wc, and wash hand basin. The third

bedroom was originally two separate rooms, but has been opened

up to create a much larger space. The third and fourth size

bedrooms also both have built in storage.