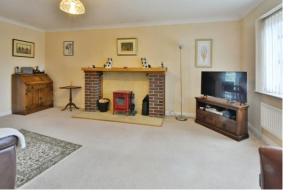

### **PROPERTY**

The property is accessed from a storm porch into a welcoming entrance hall with stairs rising to the first floor and useful storage cupboard. To the right is a large living room with feature fireplace. An opening leads into the dining area which in turn is open to the kitchen. This has been fitted with a range of storage and appliance space, which includes a utility area by the side door leading outside. A conservatory provides further reception space and somewhere to enjoy views over the garden. The ground floor is completed by a master bedroom suite with large bedroom with plenty of built in storage, and an ensuite fitted with double ended bath with central taps, separate shower room, wc, and wash hand basin. The first floor landing provides access to the remaining four double bedrooms and the family bathroom fitted with double ended bath with central taps, wc, and wash hand basin. The second bedroom is also fitted with a range of built in wardrobes and has an ensuite fitted with shower bath, wc, and wash hand basin. The third