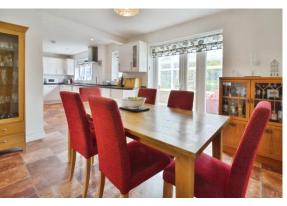

### **PROPERTY**

The property is accessed from a storm porch into a welcoming entrance hall with stairs rising to the first floor and useful storage cupboard. To the right is a large living room with feature fireplace. An opening leads into the dining area which in turn is open to the kitchen. This has been fitted with a range of storage and appliance space, which includes a utility area by the side door leading outside. A conservatory provides further reception space and somewhere to enjoy views over the garden. The ground floor is completed by a master bedroom suite with large bedroom with plenty of built in storage, and an ensuite fitted with double ended bath with central taps, separate shower room, wc, and wash hand basin. The first floor landing provides access to the remaining four double bedrooms and the family bathroom fitted with double ended bath with central taps, wc, and wash hand basin. The second bedroom is also fitted with a range of built in wardrobes and has an ensuite fitted with shower bath, wc, and wash hand basin. The third