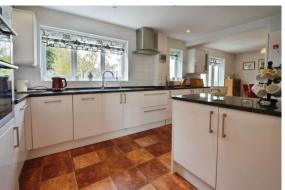

### **PROPERTY**

The property is accessed from a storm porch into a welcoming entrance hall with stairs rising to the first floor and useful storage cupboard. To the right is a large living room with feature fireplace. An opening leads into the dining area which in turn is open to the kitchen. This has been fitted with a range of storage and appliance space, which includes a utility area by the side door leading outside. A conservatory provides further reception space and somewhere to enjoy views over the garden. The ground floor is completed by a master bedroom suite with large bedroom with plenty of built in storage, and an ensuite fitted with double ended bath with central taps, separate shower room, wc, and wash hand basin. The first floor landing provides access to the remaining four double bedrooms and the family bathroom fitted with double ended bath with central taps, wc, and wash hand basin. The second bedroom is also fitted with a range of built in wardrobes and has an ensuite fitted with shower bath, wc, and wash hand basin. The third