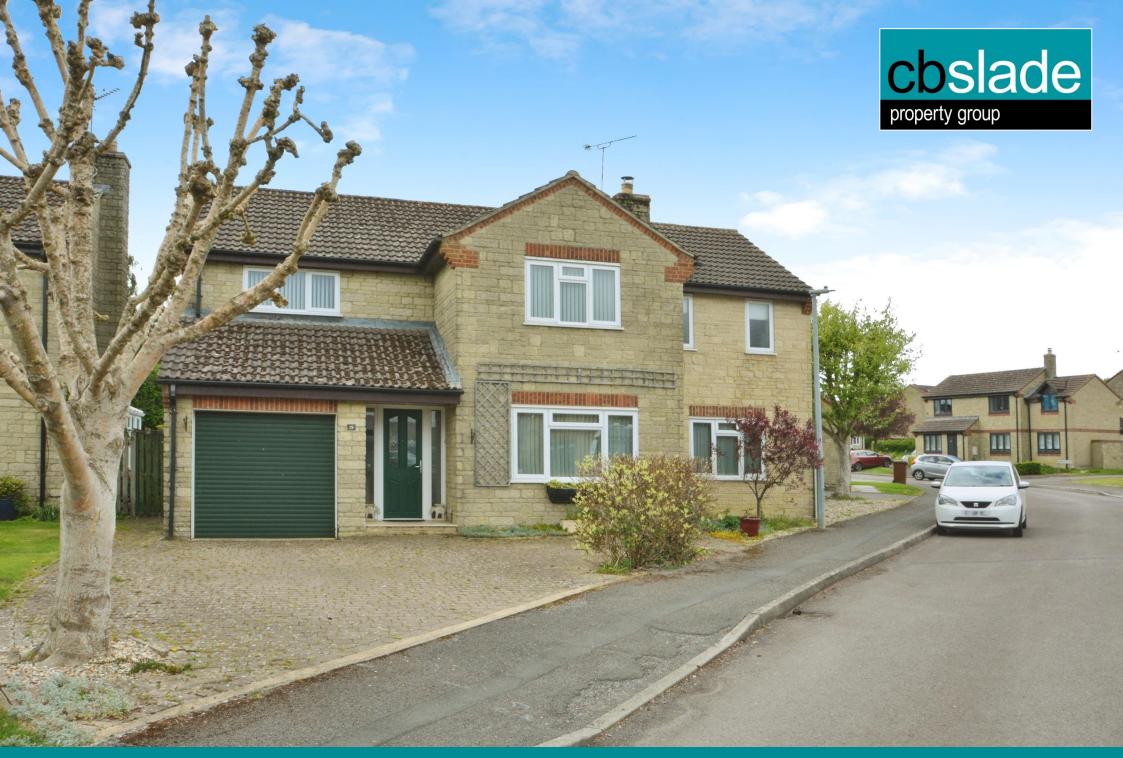

19 Reeds, Cricklade, Swindon, Wiltshire.

### **SUMMARY**

Occupying an enviable plot in this desirable residential area, this extended detached home offers substantial accommodation which includes a ground floor master bedroom suite, four further double first floor bedrooms, family bathroom and another ensuite. There is plenty of reception space arranged over three separate areas, whilst further benefits include parking, garage, enclosed rear garden, and no onward chain.

### **GARDENS**

The property sits on a good size plot. A block paved driveway provides parking as well as access to the garage with electric roller door to the front. There is a gravelled area with tree to the right of the property.