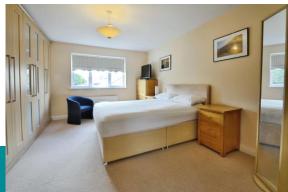

### **PROPERTY**

The property is accessed from a storm porch into a welcoming entrance hall with stairs rising to the first floor and useful storage cupboard. To the right is a large living room with feature fireplace. An opening leads into the dining area which in turn is open to the kitchen. This has been fitted with a range of storage and appliance space, which includes a utility area by the side door leading outside. A conservatory provides further reception space and somewhere to enjoy views over the garden. The ground floor is completed by a master bedroom suite with large bedroom with plenty of built in storage, and an ensuite fitted with double ended bath with central taps, separate shower room, wc, and wash hand basin. The first floor landing provides access to the remaining four double bedrooms and the family bathroom fitted with double ended bath with central taps, wc, and wash hand basin. The second bedroom is also fitted with a range of built in wardrobes and has an ensuite fitted with shower bath, wc, and wash hand basin. The third

bedroom was originally two separate rooms, but has been opened

up to create a much larger space. The third and fourth size

bedrooms also both have built in storage.