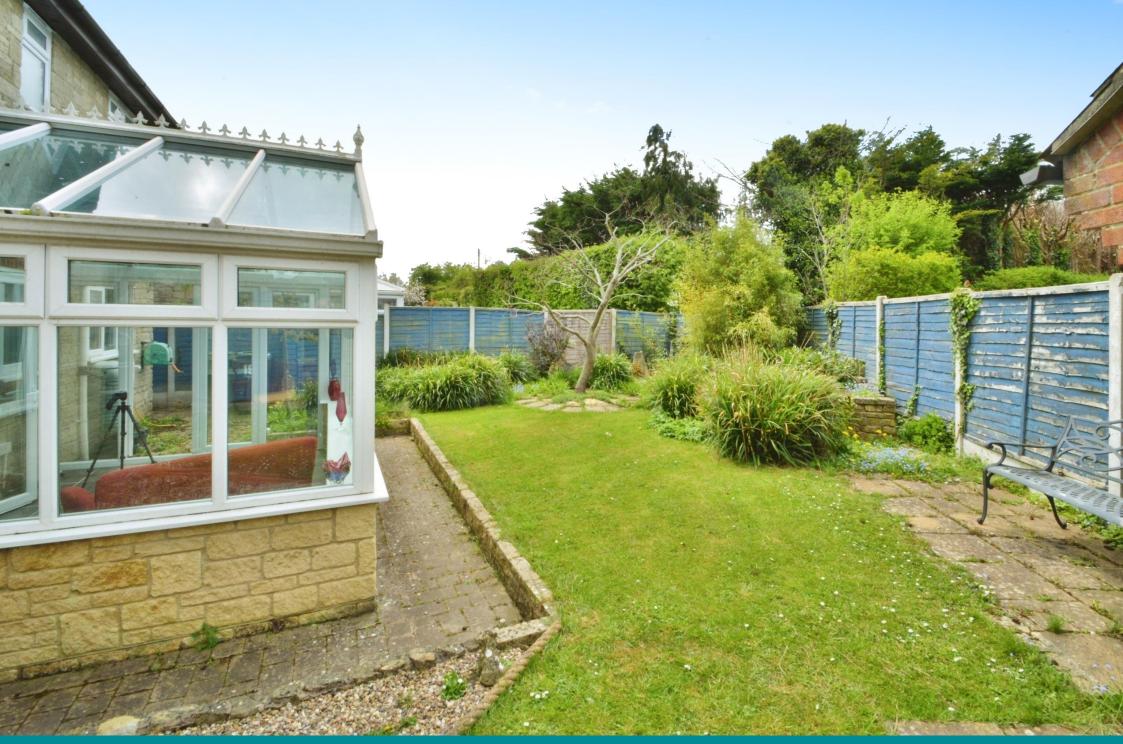

### **GARDENS**

The property sits on a good size plot. A block paved driveway provides parking as well as access to the garage with electric roller door to the front. There is a gravelled area with tree to the right of the property.

The enclosed rear garden has gated access from the side and features areas of lawn, patio, pond, and planted borders.