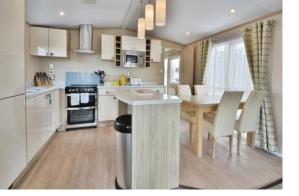

# **PROPERTY**

This larger than average property is accessed via a welcoming entrance hall with useful storage cupboards. Turning to the left takes you into the dining area which is open to the well equipped kitchen/breakfast room with a range of built in storage and appliances. The dual aspect living room has doors out to the southerly facing decking, as well as a feature fireplace.