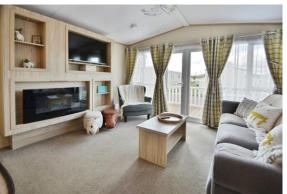

# **PROPERTY**

This larger than average property is accessed via a welcoming entrance hall with useful storage cupboards. Turning to the left takes you into the dining area which is open to the well equipped kitchen/breakfast room with a range of built in storage and appliances. The dual aspect living room has doors out to the southerly facing decking, as well as a feature fireplace.