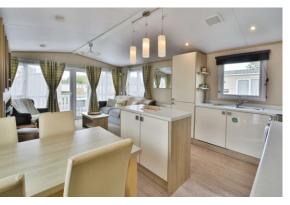

# **PROPERTY**

This larger than average property is accessed via a welcoming entrance hall with useful storage cupboards. Turning to the left takes you into the dining area which is open to the well equipped kitchen/breakfast room with a range of built in storage and appliances. The dual aspect living room has doors out to the southerly facing decking, as well as a feature fireplace.