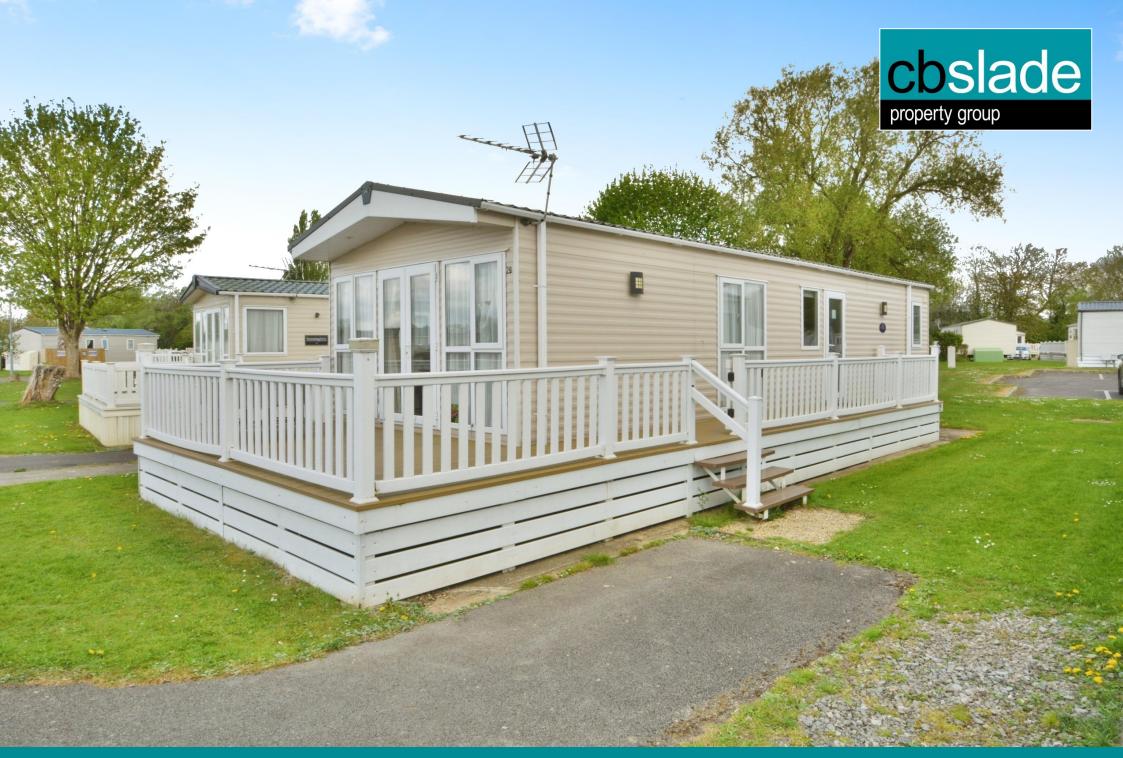

# **SUMMARY**

Larger than average holiday home which is perfectly situated for access to the nearby fishing lakes as well as the facilities offered in the onsite entertainment complex. The spacious accommodation includes a welcoming entrance hall, well equipped kitchen, separate dining and sitting areas, two bedrooms with built in wardrobes, ensuite wc, and large shower room. Further benefits include parking, southerly facing decking and attractive communal gardens.

# **PROPERTY**

This larger than average property is accessed via a welcoming entrance hall with useful storage cupboards. Turning to the left takes you into the dining area which is open to the well equipped kitchen/breakfast room with a range of built in storage and appliances. The dual aspect living room has doors out to the southerly facing decking, as well as a feature fireplace.

#### **GARDENS**

The property benefits from a southerly facing decking and has a private parking space adjacent to it. It also takes advantage of this luxurious development with plenty of communal gardens, as well as leisure amenities, to enjoy.