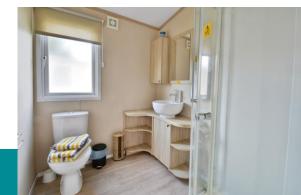

The master bedroom benefits from built in wardrobes and an ensuite with wc and wash hand basin. There is a second twin room which also has built in storage. The property is completed by the larger than usual shower room fitted with a suite comprising shower cubicle, wc, and wash hand basin.