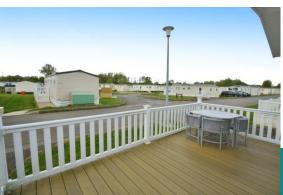

# **PROPERTY**

This larger than average property is accessed via a welcoming entrance hall with useful storage cupboards. Turning to the left takes you into the dining area which is open to the well equipped kitchen/breakfast room with a range of built in storage and appliances. The dual aspect living room has doors out to the southerly facing decking, as well as a feature fireplace.

#### **GARDENS**

The property benefits from a southerly facing decking and has a private parking space adjacent to it. It also takes advantage of this luxurious development with plenty of communal gardens, as well as leisure amenities, to enjoy.