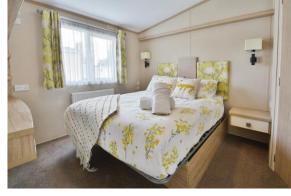

The master bedroom benefits from built in wardrobes and an ensuite with wc and wash hand basin. There is a second twin room which also has built in storage. The property is completed by the larger than usual shower room fitted with a suite comprising shower cubicle, wc, and wash hand basin.