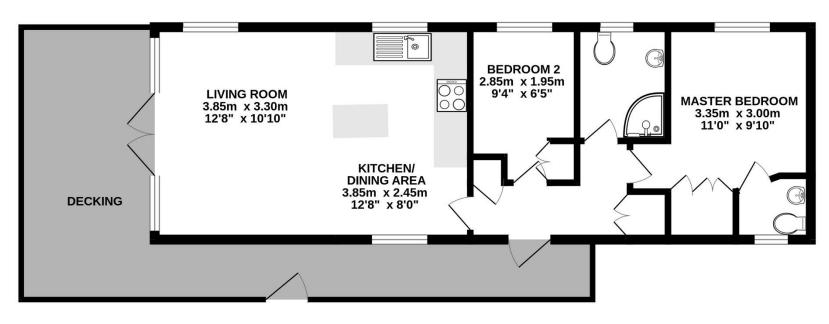

# **SUMMARY**

Larger than average holiday home which is perfectly situated for access to the nearby fishing lakes as well as the facilities offered in the onsite entertainment complex. The spacious accommodation includes a welcoming entrance hall, well equipped kitchen, separate dining and sitting areas, two bedrooms with built in wardrobes, ensuite wc, and large shower room. Further benefits include parking, southerly facing decking and attractive communal gardens.

# **PROPERTY**

This larger than average property is accessed via a welcoming entrance hall with useful storage cupboards. Turning to the left takes you into the dining area which is open to the well equipped kitchen/breakfast room with a range of built in storage and appliances. The dual aspect living room has doors out to the southerly facing decking, as well as a feature fireplace.

The master bedroom benefits from built in wardrobes and an ensuite with wc and wash hand basin. There is a second twin room which also has built in storage. The property is completed by the larger than usual shower room fitted with a suite comprising shower cubicle, wc, and wash hand basin.