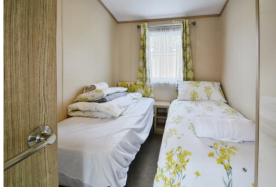

The master bedroom benefits from built in wardrobes and an ensuite with wc and wash hand basin. There is a second twin room which also has built in storage. The property is completed by the larger than usual shower room fitted with a suite comprising shower cubicle, wc, and wash hand basin.