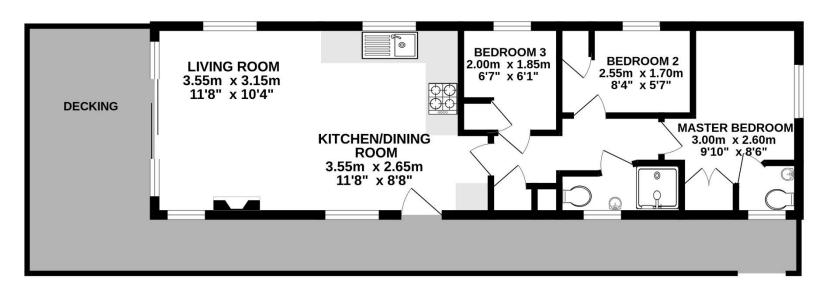

## **PROPERTY**

The property is accessed into a large and well equipped kitchen/dining room. There is a range of storage and built in appliances, as well as plenty of space for the six seater dining table. It is open to the triple aspect sitting area with feature fireplace and sliding doors out to the decking. The inner hall has a useful storage cupboard as well as access to the three bedrooms and shower room fitted with a suite comprising shower, wc, and wash hand basin. All three bedrooms have the benefit of built in wardrobes whilst the master bedroom also benefits from an ensuite with wc, and wash hand basin.