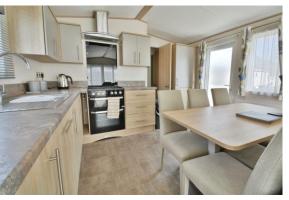

## **PROPERTY**

The property is accessed into a large and well equipped kitchen/dining room. There is a range of storage and built in appliances, as well as plenty of space for the six seater dining table. It is open to the triple aspect sitting area with feature fireplace and sliding doors out to the decking. The inner hall has a useful storage cupboard as well as access to the three bedrooms and shower room fitted with a suite comprising shower, wc, and wash hand basin. All three bedrooms have the benefit of built in wardrobes whilst the master bedroom also benefits from an ensuite with wc, and wash hand basin.