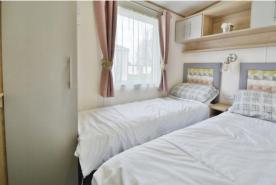

## **PROPERTY**

The property is accessed into a large and well equipped kitchen/dining room. There is a range of storage and built in appliances, as well as plenty of space for the six seater dining table. It is open to the triple aspect sitting area with feature fireplace and sliding doors out to the decking. The inner hall has a useful storage cupboard as well as access to the three bedrooms and shower room fitted with a suite comprising shower, wc, and wash hand basin. All three bedrooms have the benefit of built in wardrobes whilst the master bedroom also benefits from an ensuite with wc, and wash hand basin.