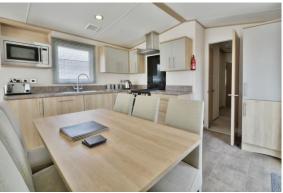

## **PROPERTY**

The property is accessed into a large and well equipped kitchen/dining room. There is a range of storage and built in appliances, as well as plenty of space for the six seater dining table. It is open to the triple aspect sitting area with feature fireplace and sliding doors out to the decking. The inner hall has a useful storage cupboard as well as access to the three bedrooms and shower room fitted with a suite comprising shower, wc, and wash hand basin. All three bedrooms have the benefit of built in wardrobes whilst the master bedroom also benefits from an ensuite with wc, and wash hand basin.