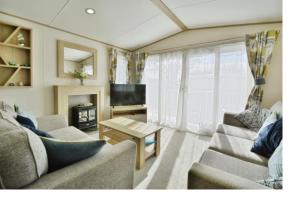

## **PROPERTY**

The property is accessed into a large and well equipped kitchen/dining room. There is a range of storage and built in appliances, as well as plenty of space for the six seater dining table. It is open to the triple aspect sitting area with feature fireplace and sliding doors out to the decking. The inner hall has a useful storage cupboard as well as access to the three bedrooms and shower room fitted with a suite comprising shower, wc, and wash hand basin. All three bedrooms have the benefit of built in wardrobes whilst the master bedroom also benefits from an ensuite with wc, and wash hand basin.