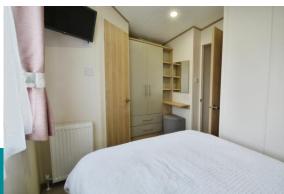

## **PROPERTY**

The property is accessed into a large and well equipped kitchen/dining room. There is a range of storage and built in appliances, as well as plenty of space for the six seater dining table. It is open to the triple aspect sitting area with feature fireplace and sliding doors out to the decking. The inner hall has a useful storage cupboard as well as access to the three bedrooms and shower room fitted with a suite comprising shower, wc, and wash hand basin. All three bedrooms have the benefit of built in wardrobes whilst the master bedroom also benefits from an ensuite with wc, and wash hand basin.