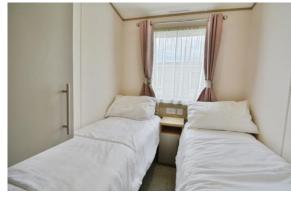

## **PROPERTY**

The property is accessed into a large and well equipped kitchen/dining room. There is a range of storage and built in appliances, as well as plenty of space for the six seater dining table. It is open to the triple aspect sitting area with feature fireplace and sliding doors out to the decking. The inner hall has a useful storage cupboard as well as access to the three bedrooms and shower room fitted with a suite comprising shower, wc, and wash hand basin. All three bedrooms have the benefit of built in wardrobes whilst the master bedroom also benefits from an ensuite with wc, and wash hand basin.