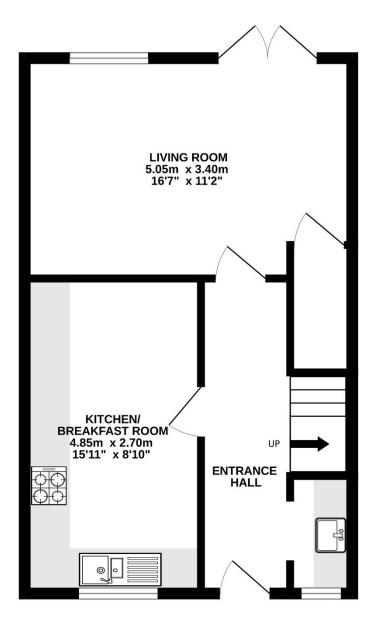

#### **PROPERTY**

The property is accessed by a welcoming entrance hall with stairs leading to the first floor. To the left is the kitchen/breakfast room which is fitted with a range of storage and built in appliances, as well as space for a dining table. The living room offers plenty of reception space along the back of the property with double doors leading out to the rear garden and an understairs cupboard. The ground floor is completed by a useful utility area with built in storage and a Belfast sink. Formerly a downstairs cloakroom, this room could easily be converted back if required.

Whilst every attempt has been made to ensure the accuracy of the floorplan contained here, measurements of doors, windows, rooms and any other items are approximate and no responsibility is taken for any error, omission or mis-statement. This plan is for illustrative purposes only and should be used as such by any prospective purchaser. The services, systems and appliances shown have not been tested and no guarantee as to their operability or efficiency can be given.

Made with Metropix ©2025