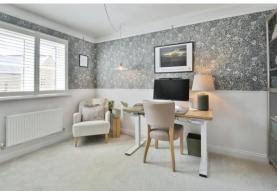

The first floor landing has two good storage cupboards as well as a loft providing access to the part boarded loft space. There is access to the three good size bedrooms as well as the family bathroom fitted with a suite comprising bath with shower over, wc, and wash hand basin. The master bedroom also benefits from built in wardrobes and an ensuite fitted with shower, wc, and wash hand basin.

The whole property has been much improved by the current owners and is exceptionally well presented with bespoke design features throughout.