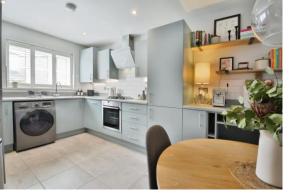

#### **PROPERTY**

The property is accessed by a welcoming entrance hall with stairs leading to the first floor. To the left is the kitchen/breakfast room which is fitted with a range of storage and built in appliances, as well as space for a dining table. The living room offers plenty of reception space along the back of the property with double doors leading out to the rear garden and an understairs cupboard. The ground floor is completed by a useful utility area with built in storage and a Belfast sink. Formerly a downstairs cloakroom, this room could easily be converted back if required.