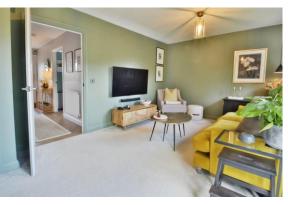

#### **PROPERTY**

The property is accessed by a welcoming entrance hall with stairs leading to the first floor. To the left is the kitchen/breakfast room which is fitted with a range of storage and built in appliances, as well as space for a dining table. The living room offers plenty of reception space along the back of the property with double doors leading out to the rear garden and an understairs cupboard. The ground floor is completed by a useful utility area with built in storage and a Belfast sink. Formerly a downstairs cloakroom, this room could easily be converted back if required.

The whole property has been much improved by the current owners and is exceptionally well presented with bespoke design features throughout.