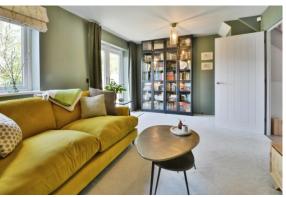

#### **PROPERTY**

The property is accessed by a welcoming entrance hall with stairs leading to the first floor. To the left is the kitchen/breakfast room which is fitted with a range of storage and built in appliances, as well as space for a dining table. The living room offers plenty of reception space along the back of the property with double doors leading out to the rear garden and an understairs cupboard. The ground floor is completed by a useful utility area with built in storage and a Belfast sink. Formerly a downstairs cloakroom, this room could easily be converted back if required.

The whole property has been much improved by the current owners and is exceptionally well presented with bespoke design features throughout.