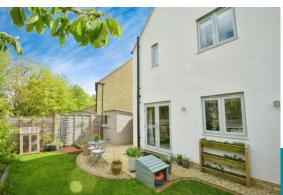

#### **GARDENS**

To the front of the property is a small garden enclosed by railing with a path leading to the front door. There is driveway parking to the side for two vehicles and wiring in place for an electric car charger.

There is gated access into the rear garden which has been landscaped with areas of lawn, patio, gravel and attractive planted borders. There is a wooden shed and an open, leafy outlook to the rear.