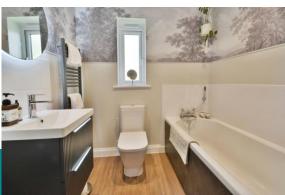

The first floor landing has two good storage cupboards as well as a loft providing access to the part boarded loft space. There is access to the three good size bedrooms as well as the family bathroom fitted with a suite comprising bath with shower over, wc, and wash hand basin. The master bedroom also benefits from built in wardrobes and an ensuite fitted with shower, wc, and wash hand basin.