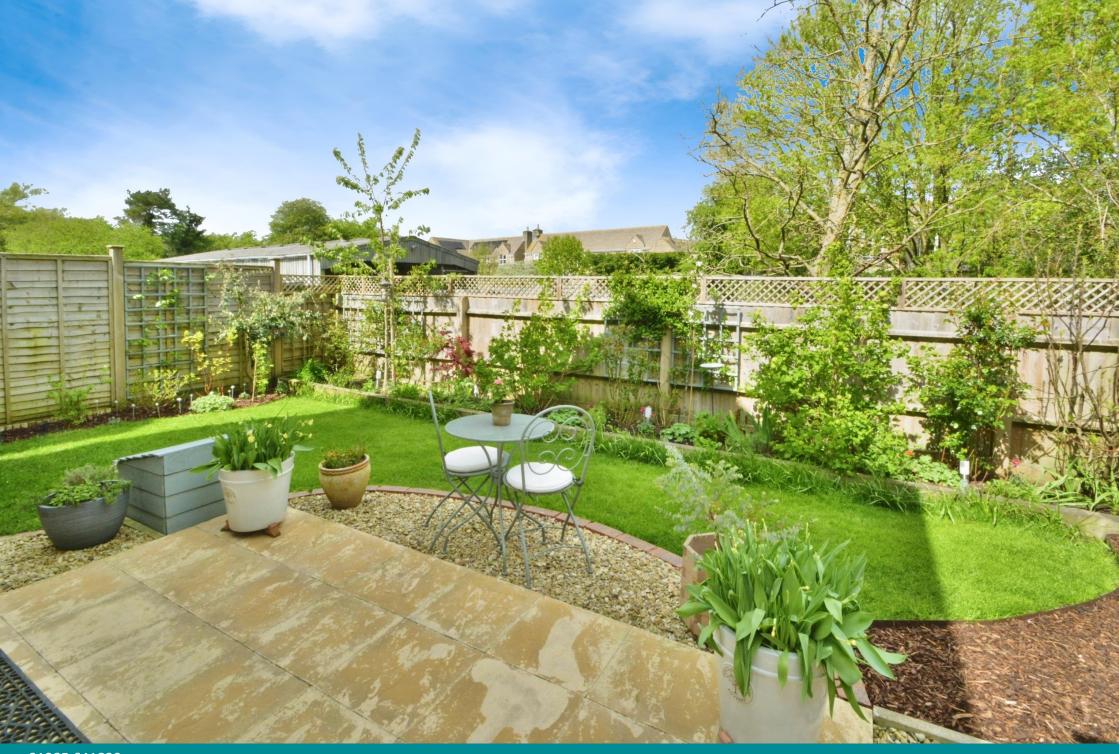

There is gated access into the rear garden which has been landscaped with areas of lawn, patio, gravel and attractive planted borders. There is a wooden shed and an open, leafy outlook to the rear.