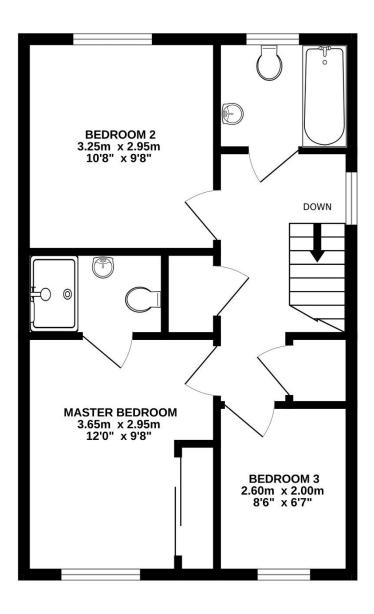

The first floor landing has two good storage cupboards as well as a loft providing access to the part boarded loft space. There is access to the three good size bedrooms as well as the family bathroom fitted with a suite comprising bath with shower over, wc, and wash hand basin. The master bedroom also benefits from built in wardrobes and an ensuite fitted with shower, wc, and wash hand basin.

Whilst every attempt has been made to ensure the accuracy of the floorplan contained here, measurements of doors, windows, rooms and any other items are approximate and no responsibility is taken for any error, omission or mis-statement. This plan is for illustrative purposes only and should be used as such by any prospective purchaser. The services, systems and appliances shown have not been tested and no guarantee as to their operability or efficiency can be given.

Made with Metropix ©2025