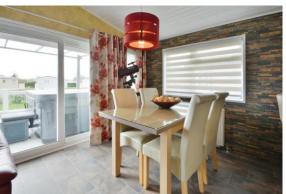

### **PROPERTY**

The property is accessed via the utility room with storage cupboard, sink, cupboards and a washing machine. The main reception area is a large, triple aspect room with two sets of doors to the decking, an attractive fireplace, and plenty of space for a separate sitting and dining area. The furniture, which is all included with the sale, has been upgraded by the current owner and includes a sofa bed. The kitchen area is well equipped with a range of storage and built in appliances.