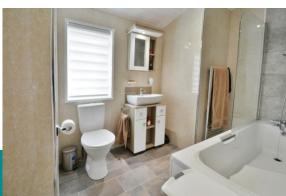

The inner hall leads to the three good size bedrooms which all benefit from built in wardrobes and storage. The master bedroom has an attractive ensuite fitted with a suite comprising shower, wc, and wash hand basin. The property is completed by the 'Jack and Jill' bathroom with access from the hall as well as bedroom 2, and is fitted with a suite comprising bath with shower over, wc, and wash hand basin.