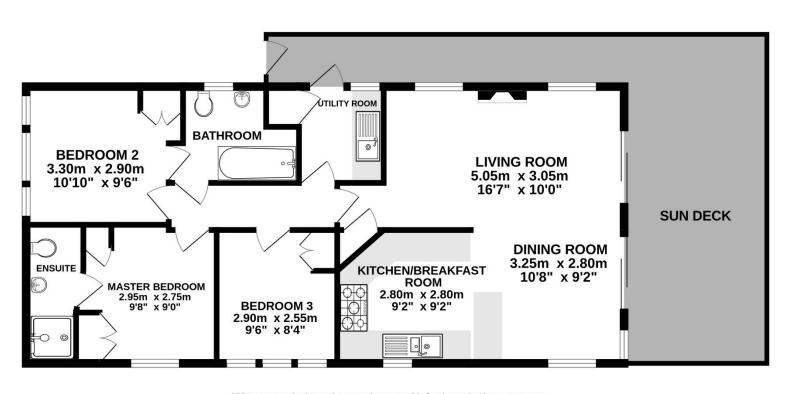

### **PROPERTY**

The property is accessed via the utility room with storage cupboard, sink, cupboards and a washing machine. The main reception area is a large, triple aspect room with two sets of doors to the decking, an attractive fireplace, and plenty of space for a separate sitting and dining area. The furniture, which is all included with the sale, has been upgraded by the current owner and includes a sofa bed. The kitchen area is well equipped with a range of storage and built in appliances.

The inner hall leads to the three good size bedrooms which all benefit from built in wardrobes and storage. The master bedroom has an attractive ensuite fitted with a suite comprising shower, wc, and wash hand basin. The property is completed by the 'Jack and Jill' bathroom with access from the hall as well as bedroom 2, and is fitted with a suite comprising bath with shower over, wc, and wash hand basin.