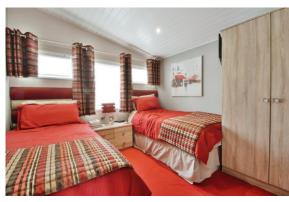

The inner hall leads to the three good size bedrooms which all benefit from built in wardrobes and storage. The master bedroom has an attractive ensuite fitted with a suite comprising shower, wc, and wash hand basin. The property is completed by the 'Jack and Jill' bathroom with access from the hall as well as bedroom 2, and is fitted with a suite comprising bath with shower over, wc, and wash hand basin.