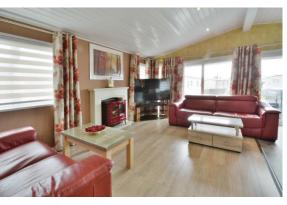

### **PROPERTY**

The property is accessed via the utility room with storage cupboard, sink, cupboards and a washing machine. The main reception area is a large, triple aspect room with two sets of doors to the decking, an attractive fireplace, and plenty of space for a separate sitting and dining area. The furniture, which is all included with the sale, has been upgraded by the current owner and includes a sofa bed. The kitchen area is well equipped with a range of storage and built in appliances.