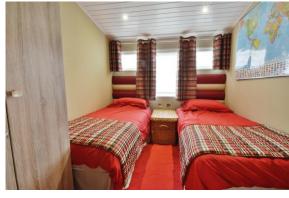

The inner hall leads to the three good size bedrooms which all benefit from built in wardrobes and storage. The master bedroom has an attractive ensuite fitted with a suite comprising shower, wc, and wash hand basin. The property is completed by the 'Jack and Jill' bathroom with access from the hall as well as bedroom 2, and is fitted with a suite comprising bath with shower over, wc, and wash hand basin.