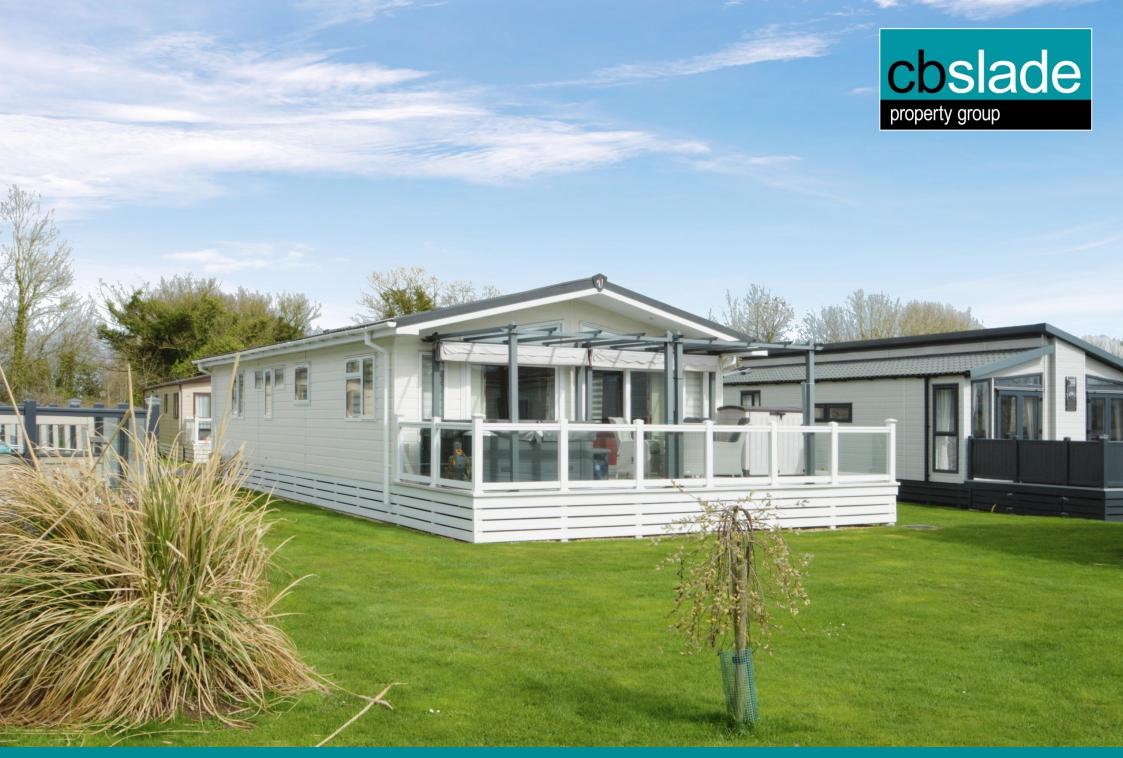

# **SUMMARY**

Luxury, three bedroom, holiday lodge with energy efficient hot tub, located in the exclusive 'Meadows' development of this popular holiday park. Although high specification to begin with, the property has been much improved by the current owners and now offers a unique opportunity within the development.

### **PROPERTY**

The property is accessed via the utility room with storage cupboard, sink, cupboards and a washing machine. The main reception area is a large, triple aspect room with two sets of doors to the decking, an attractive fireplace, and plenty of space for a separate sitting and dining area. The furniture, which is all included with the sale, has been upgraded by the current owner and includes a sofa bed. The kitchen area is well equipped with a range of storage and built in appliances.

# **GARDENS**

The property benefits from parking for several vehicles and an attractive area of decking as well as plenty of space around. There is a hot tub on the decking which is a rarely available option and cannot be added to existing homes. It has a heat pump which keeps temperature as usual but is approximately one third of the usual electricity costs. The property also takes advantage of this luxurious development with plenty of communal gardens, as well as leisure