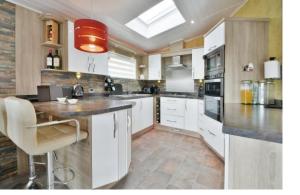

### **PROPERTY**

The property is accessed via the utility room with storage cupboard, sink, cupboards and a washing machine. The main reception area is a large, triple aspect room with two sets of doors to the decking, an attractive fireplace, and plenty of space for a separate sitting and dining area. The furniture, which is all included with the sale, has been upgraded by the current owner and includes a sofa bed. The kitchen area is well equipped with a range of storage and built in appliances.