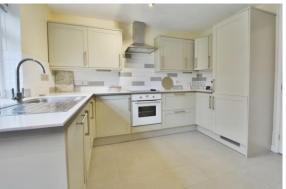

#### **PROPERTY**

The property is accessed from the front via a large and welcoming entrance hall with useful storage cupboard and stairs rising to the first floor. To the left is the large dual aspect living room which benefits from patio doors out to the garden and a further understairs storage cupboard. There is a large kitchen/breakfast room which is fitted with a range of storage and appliances as well as plenty of space for a dining table and access out to the garden. The ground floor is completed by a cloakroom fitted with a suite comprising wc and wash hand basin.