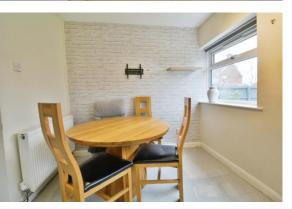

#### **PROPERTY**

The property is accessed from the front via a large and welcoming entrance hall with useful storage cupboard and stairs rising to the first floor. To the left is the large dual aspect living room which benefits from patio doors out to the garden and a further understairs storage cupboard. There is a large kitchen/breakfast room which is fitted with a range of storage and appliances as well as plenty of space for a dining table and access out to the garden. The ground floor is completed by a cloakroom fitted with a suite comprising wc and wash hand basin.