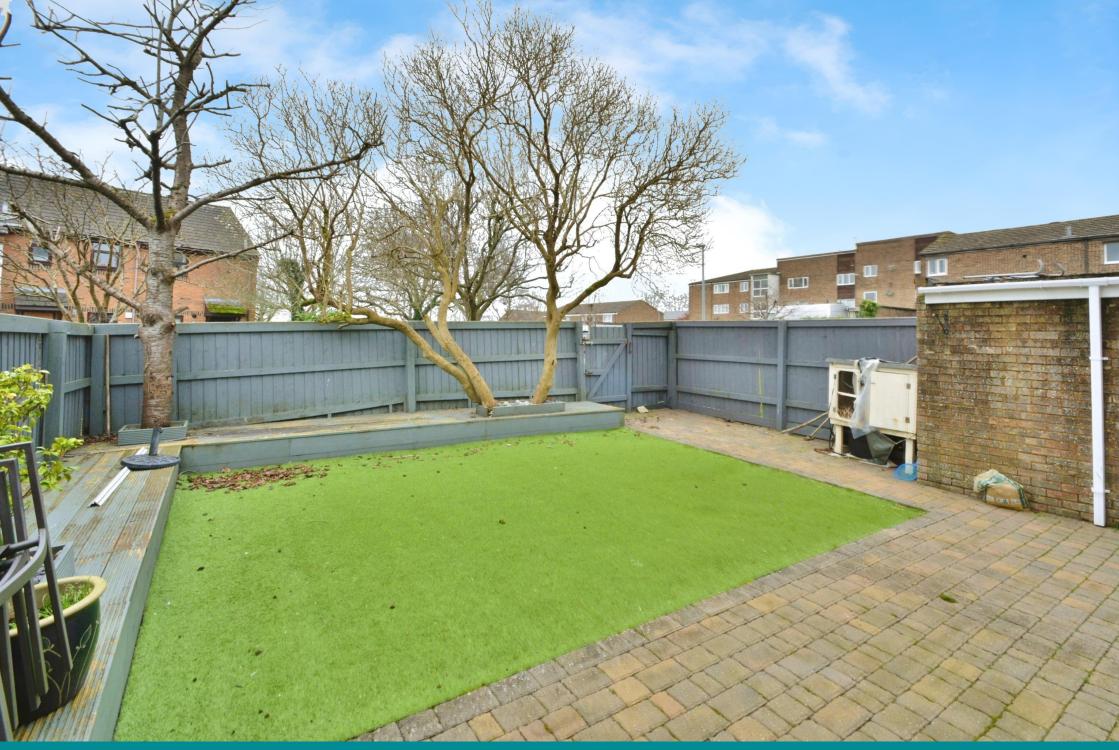

# **GARDENS**

The property fronts a foot path and has a small area of garden to with a path to the front door. The rear garden is enclosed by fencing with the benefit of gated access. There is solid built storage and it has been landscaped with ease of maintenance in mind with block paved patio and path, artificial lawn, and raised decked borders with mature trees. There is parking available nearby.