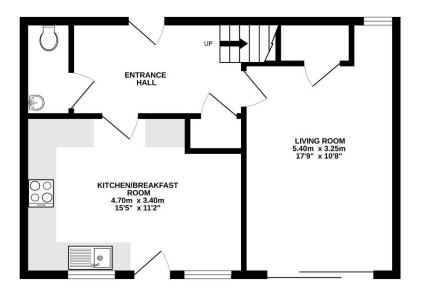

#### **PROPERTY**

The property is accessed from the front via a large and welcoming entrance hall with useful storage cupboard and stairs rising to the first floor. To the left is the large dual aspect living room which benefits from patio doors out to the garden and a further understairs storage cupboard. There is a large kitchen/breakfast room which is fitted with a range of storage and appliances as well as plenty of space for a dining table and access out to the garden. The ground floor is completed by a cloakroom fitted with a suite comprising wc and wash hand basin.

### **GROUND FLOOR**