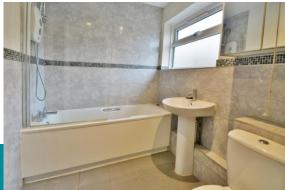

The first floor landing has a window to the front, airing cupboard housing the gas fired combi boiler, a further storage cupboard and access to all of the rooms. There are three good sized bedrooms and a family bathroom with a suite comprising bath with shower over, wc, and wash hand basin.