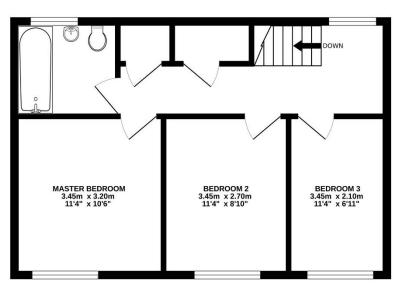

The first floor landing has a window to the front, airing cupboard housing the gas fired combi boiler, a further storage cupboard and access to all of the rooms. There are three good sized bedrooms and a family bathroom with a suite comprising bath with shower over, wc, and wash hand basin.

# 1ST FLOOR