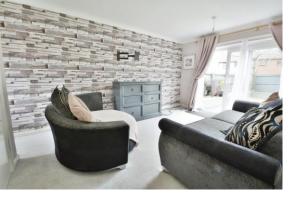

#### **PROPERTY**

The property is accessed from the front via a large and welcoming entrance hall with useful storage cupboard and stairs rising to the first floor. To the left is the large dual aspect living room which benefits from patio doors out to the garden and a further understairs storage cupboard. There is a large kitchen/breakfast room which is fitted with a range of storage and appliances as well as plenty of space for a dining table and access out to the garden. The ground floor is completed by a cloakroom fitted with a suite comprising wc and wash hand basin.