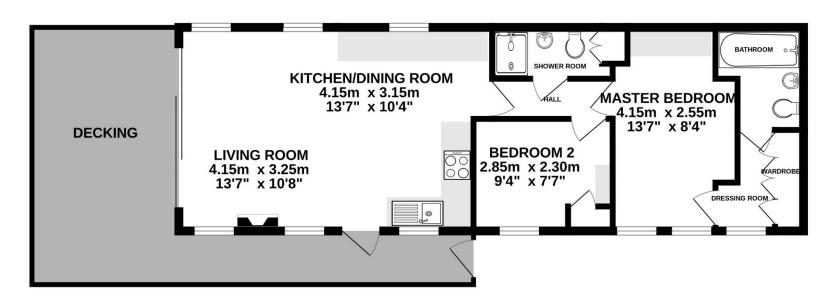

#### **PROPERTY**

The front door enters into a good size kitchen/dining room which is fitted with a range of storage options as well as high quality integral appliances including a washing machine and dishwasher. It is open to the living room which is a beautiful triple aspect room with feature fireplace and patio doors that lead out to the southerly facing decking with hot tub. The furniture in this room includes a useful sofa bed.

The inner hall provides access to the two bedrooms and family shower room which is fitted with a suite comprising shower cubicle, wc, and wash hand basin. The master bedroom suite is fitted with a dressing table and storage with a door leading through to a dressing area with built in wardrobes as well as the ensuite bathroom fitted with a suite comprising bath with shower over, wc, and wash hand basin. The second bedroom has twin beds and fitted storage.