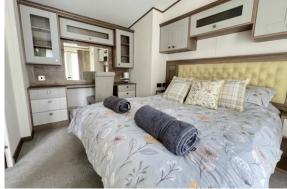

The inner hall provides access to the two bedrooms and family shower room which is fitted with a suite comprising shower cubicle, wc, and wash hand basin. The master bedroom suite is fitted with a dressing table and storage with a door leading through to a dressing area with built in wardrobes as well as the ensuite bathroom fitted with a suite comprising bath with shower over, wc, and wash hand basin. The second bedroom has twin beds and fitted storage.