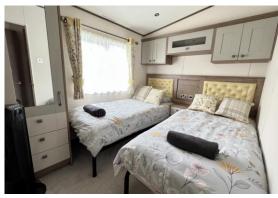

The inner hall provides access to the two bedrooms and family shower room which is fitted with a suite comprising shower cubicle, wc, and wash hand basin. The master bedroom suite is fitted with a dressing table and storage with a door leading through to a dressing area with built in wardrobes as well as the ensuite bathroom fitted with a suite comprising bath with shower over, wc, and wash hand basin. The second bedroom has twin beds and fitted storage.