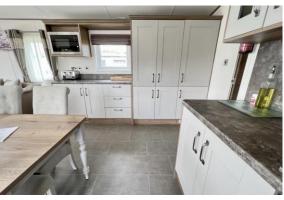

#### **PROPERTY**

The front door enters into a good size kitchen/dining room which is fitted with a range of storage options as well as high quality integral appliances including a washing machine and dishwasher. It is open to the living room which is a beautiful triple aspect room with feature fireplace and patio doors that lead out to the southerly facing decking with hot tub. The furniture in this room includes a useful sofa bed.