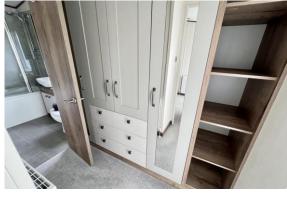

The inner hall provides access to the two bedrooms and family shower room which is fitted with a suite comprising shower cubicle, wc, and wash hand basin. The master bedroom suite is fitted with a dressing table and storage with a door leading through to a dressing area with built in wardrobes as well as the ensuite bathroom fitted with a suite comprising bath with shower over, wc, and wash hand basin. The second bedroom has twin beds and fitted storage.