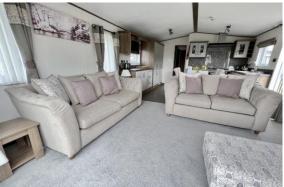

#### **PROPERTY**

The front door enters into a good size kitchen/dining room which is fitted with a range of storage options as well as high quality integral appliances including a washing machine and dishwasher. It is open to the living room which is a beautiful triple aspect room with feature fireplace and patio doors that lead out to the southerly facing decking with hot tub. The furniture in this room includes a useful sofa bed.