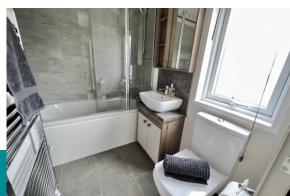

The inner hall provides access to the two bedrooms and family shower room which is fitted with a suite comprising shower cubicle, wc, and wash hand basin. The master bedroom suite is fitted with a dressing table and storage with a door leading through to a dressing area with built in wardrobes as well as the ensuite bathroom fitted with a suite comprising bath with shower over, wc, and wash hand basin. The second bedroom has twin beds and fitted storage.