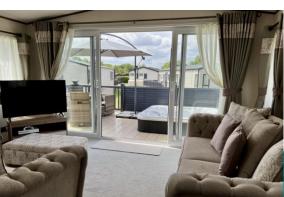

#### **PROPERTY**

The front door enters into a good size kitchen/dining room which is fitted with a range of storage options as well as high quality integral appliances including a washing machine and dishwasher. It is open to the living room which is a beautiful triple aspect room with feature fireplace and patio doors that lead out to the southerly facing decking with hot tub. The furniture in this room includes a useful sofa bed.