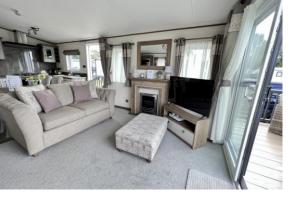

#### **PROPERTY**

The front door enters into a good size kitchen/dining room which is fitted with a range of storage options as well as high quality integral appliances including a washing machine and dishwasher. It is open to the living room which is a beautiful triple aspect room with feature fireplace and patio doors that lead out to the southerly facing decking with hot tub. The furniture in this room includes a useful sofa bed.