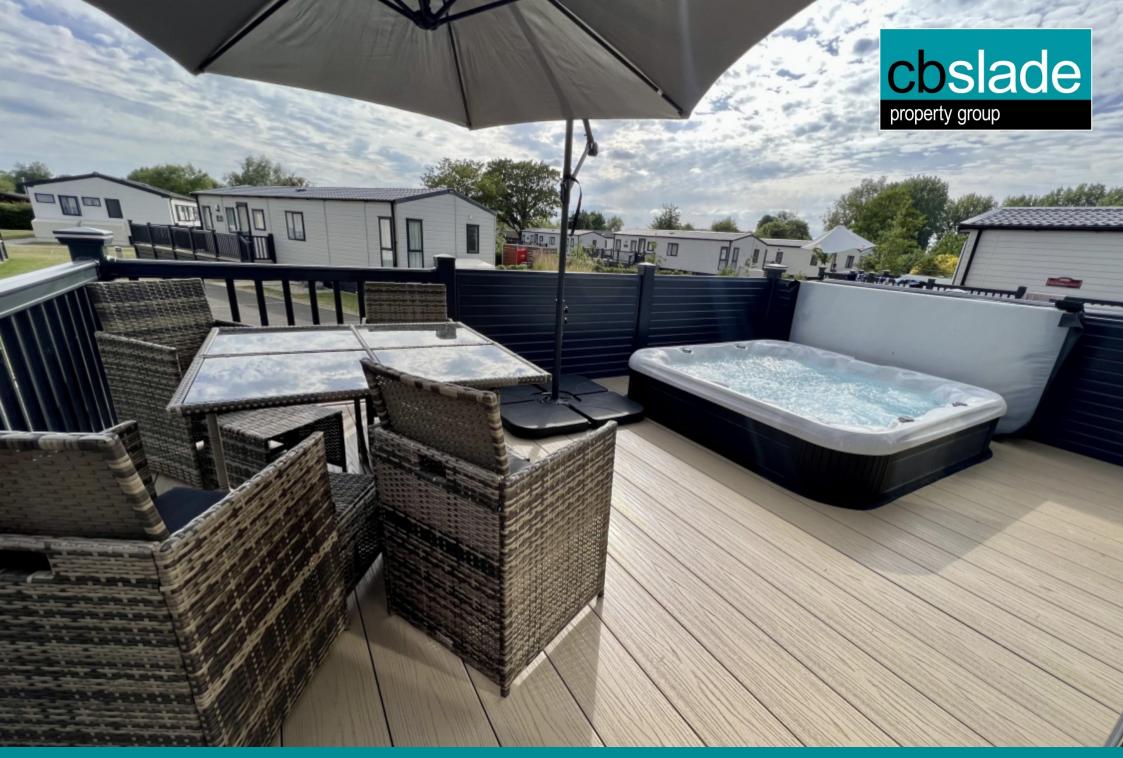

## **SUMMARY**

Superbly presented holiday home with southerly facing decking which has a sunken hot tub. It is located on the exclusive 'Meadows' section of the popular Cotswold Hoburne holiday park. Benefits include adjacent parking, and spacious well presented accommodation which includes a master bedroom suite with dressing room and ensuite with bath. It takes full advantage of the many leisure amenities of the development, as well as the rest of the Cotswold Lakes beyond.

#### **PROPERTY**

The front door enters into a good size kitchen/dining room which is fitted with a range of storage options as well as high quality integral appliances including a washing machine and dishwasher. It is open to the living room which is a beautiful triple aspect room with feature fireplace and patio doors that lead out to the southerly facing decking with hot tub. The furniture in this room includes a useful sofa bed.

### **GARDENS**

The property benefits from adjacent private parking and a southerly facing deck with sunken hot tub which is a rarely available option and cannot be added to existing homes. It also takes advantage of this luxurious development with plenty of communal gardens, as well as leisure amenities, to enjoy.