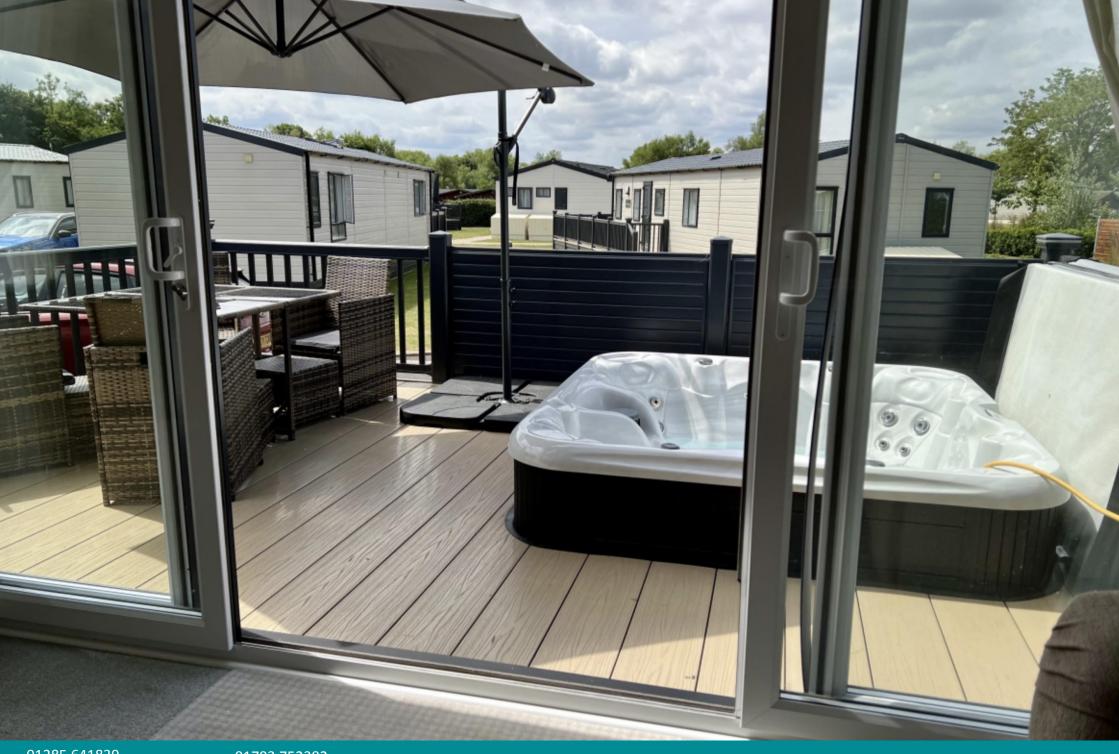

## **SUMMARY**

Superbly presented holiday home with southerly facing decking which has a sunken hot tub. It is located on the exclusive 'Meadows' section of the popular Cotswold Hoburne holiday park. Benefits include adjacent parking, and spacious well presented accommodation which includes a master bedroom suite with dressing room and ensuite with bath. It takes full advantage of the many leisure amenities of the development, as well as the rest of the Cotswold Lakes beyond.

#### **PROPERTY**

The front door enters into a good size kitchen/dining room which is fitted with a range of storage options as well as high quality integral appliances including a washing machine and dishwasher. It is open to the living room which is a beautiful triple aspect room with feature fireplace and patio doors that lead out to the southerly facing decking with hot tub. The furniture in this room includes a useful sofa bed.

### **GARDENS**

The property benefits from adjacent private parking and a southerly facing deck with sunken hot tub which is a rarely available option and cannot be added to existing homes. It also takes advantage of this luxurious development with plenty of communal gardens, as well as leisure amenities, to enjoy.