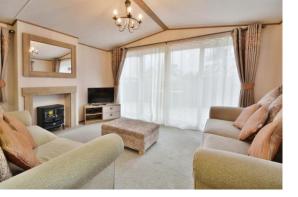

### **PROPERTY**

This well presented holiday home is accessed via a useful entrance hall with storage cupboard. Turning to the left takes you into the large kitchen/breakfast room. This is well equipped with a range of storage and appliances which include a washing machine and dishwasher, as well as space for the dining table. It is open to the triple aspect living room which benefits from a feature fireplace and double doors out to the decking. The master bedroom has an ensuite wc as well as a dressing area with built in wardrobes. The two further bedrooms also have built in storage. The property is completed by the shower room which comprises a shower, wc, and wash hand basin.