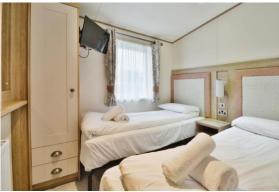

### **PROPERTY**

This well presented holiday home is accessed via a useful entrance hall with storage cupboard. Turning to the left takes you into the large kitchen/breakfast room. This is well equipped with a range of storage and appliances which include a washing machine and dishwasher, as well as space for the dining table. It is open to the triple aspect living room which benefits from a feature fireplace and double doors out to the decking. The master bedroom has an ensuite wc as well as a dressing area with built in wardrobes. The two further bedrooms also have built in storage. The property is completed by the shower room which comprises a shower, wc, and wash hand basin.