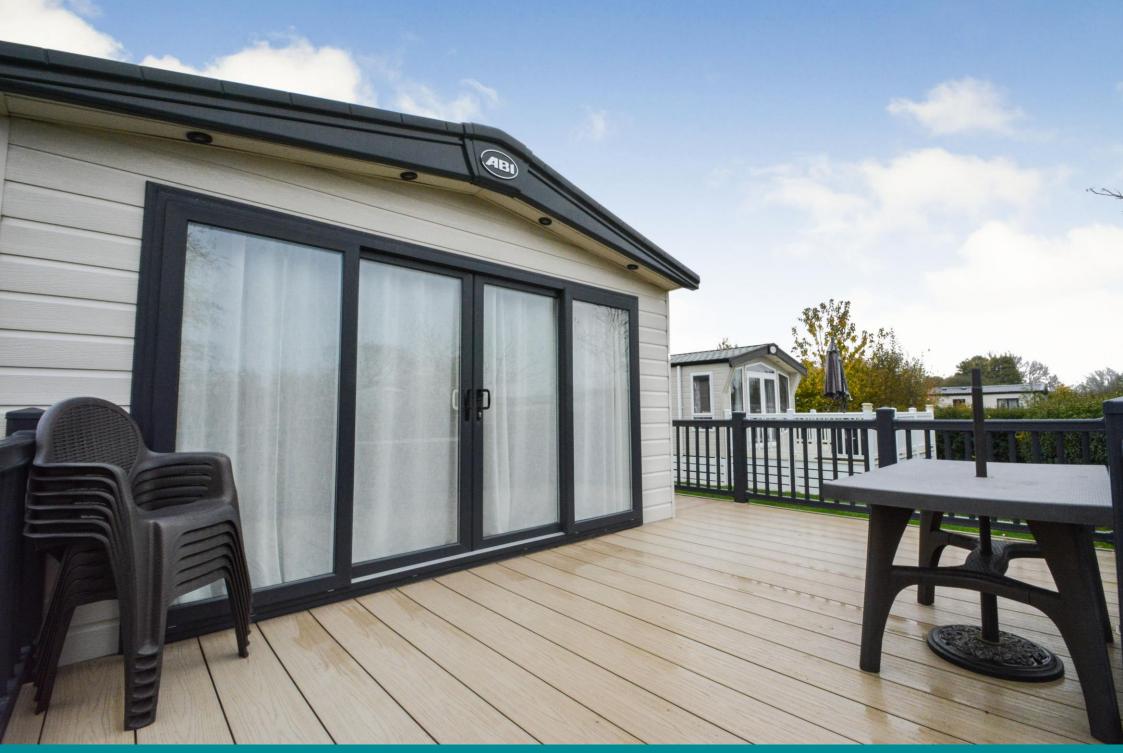

### **PROPERTY**

This well presented holiday home is accessed via a useful entrance hall with storage cupboard. Turning to the left takes you into the large kitchen/breakfast room. This is well equipped with a range of storage and appliances which include a washing machine and dishwasher, as well as space for the dining table. It is open to the triple aspect living room which benefits from a feature fireplace and double doors out to the decking. The master bedroom has an ensuite wc as well as a dressing area with built in wardrobes. The two further bedrooms also have built in storage. The property is completed by the shower room which comprises a shower, wc, and wash hand basin.

## **GARDENS**

The property benefits from adjacent private parking and a southerly facing deck. It also takes advantage of this luxurious development with plenty of communal gardens, as well as leisure amenities, to enjoy.