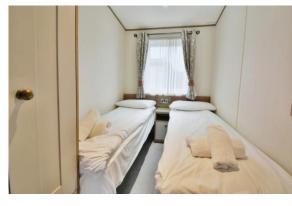

### **PROPERTY**

This well presented holiday home is accessed via a useful entrance hall with storage cupboard. Turning to the left takes you into the large kitchen/breakfast room. This is well equipped with a range of storage and appliances which include a washing machine and dishwasher, as well as space for the dining table. It is open to the triple aspect living room which benefits from a feature fireplace and double doors out to the decking. The master bedroom has an ensuite wc as well as a dressing area with built in wardrobes. The two further bedrooms also have built in storage. The property is completed by the shower room which comprises a shower, wc, and wash hand basin.