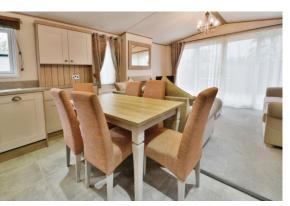

### **PROPERTY**

This well presented holiday home is accessed via a useful entrance hall with storage cupboard. Turning to the left takes you into the large kitchen/breakfast room. This is well equipped with a range of storage and appliances which include a washing machine and dishwasher, as well as space for the dining table. It is open to the triple aspect living room which benefits from a feature fireplace and double doors out to the decking. The master bedroom has an ensuite wc as well as a dressing area with built in wardrobes. The two further bedrooms also have built in storage. The property is completed by the shower room which comprises a shower, wc, and wash hand basin.