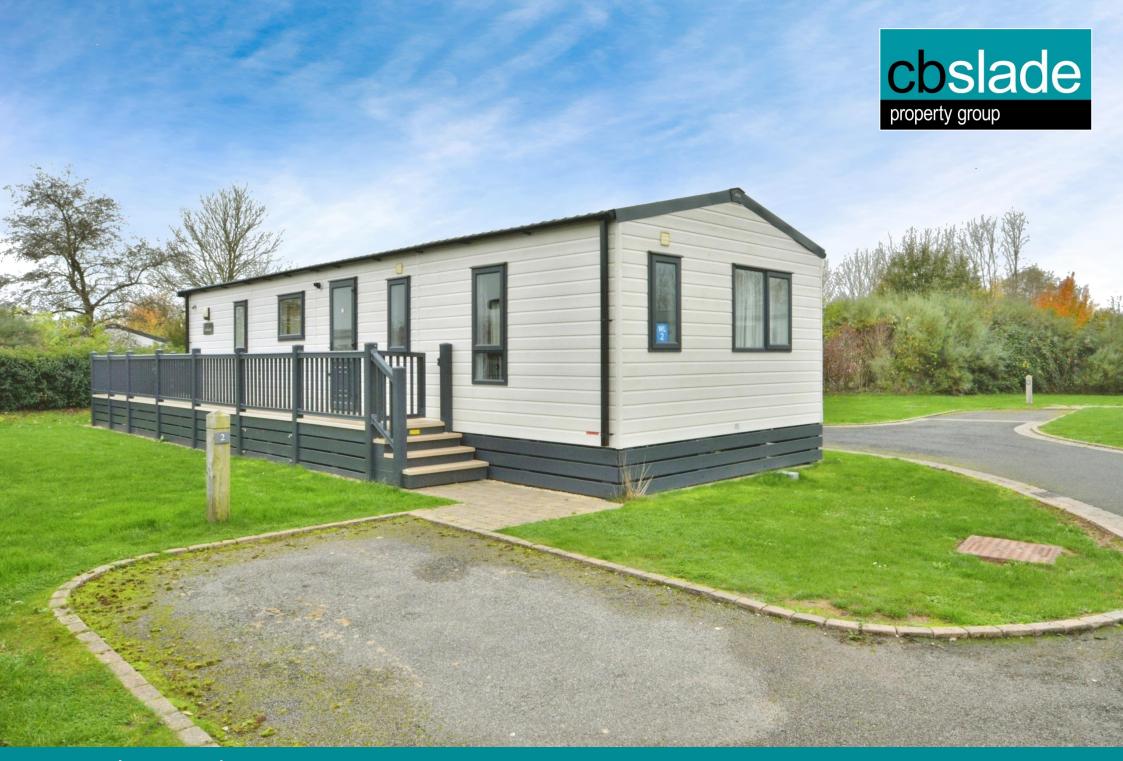

## **SUMMARY**

Situated on the prestigious meadows development, this exceptionally well presented holiday home has accommodation which includes three bedrooms, shower room, ensuite, living room an kitchen/dining room. It has always rented well to holiday makers when required and enjoys the many facilities of this popular holiday park and the rest of the Cotswolds Lakes beyond.

### **PROPERTY**

This well presented holiday home is accessed via a useful entrance hall with storage cupboard. Turning to the left takes you into the large kitchen/breakfast room. This is well equipped with a range of storage and appliances which include a washing machine and dishwasher, as well as space for the dining table. It is open to the triple aspect living room which benefits from a feature fireplace and double doors out to the decking. The master bedroom has an ensuite wc as well as a dressing area with built in wardrobes. The two further bedrooms also have built in storage. The property is completed by the shower room which comprises a shower, wc, and wash hand basin.

## **GARDENS**

The property benefits from adjacent private parking and a southerly facing deck. It also takes advantage of this luxurious development with plenty of communal gardens, as well as leisure amenities, to enjoy.