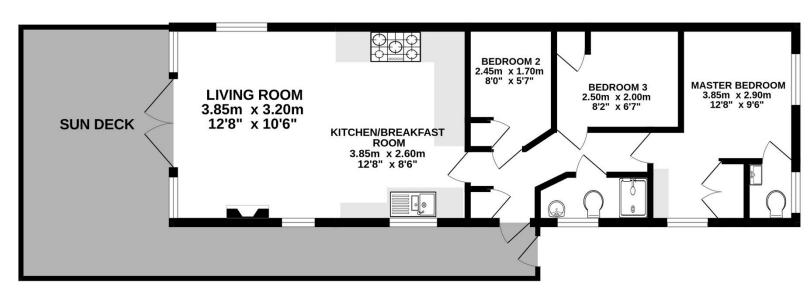

### **PROPERTY**

This well presented holiday home is accessed via a useful entrance hall with storage cupboard. Turning to the left takes you into the large kitchen/breakfast room. This is well equipped with a range of storage and appliances which include a washing machine and dishwasher, as well as space for the dining table. It is open to the triple aspect living room which benefits from a feature fireplace and double doors out to the decking. The master bedroom has an ensuite wc as well as a dressing area with built in wardrobes. The two further bedrooms also have built in storage. The property is completed by the shower room which comprises a shower, wc, and wash hand basin.