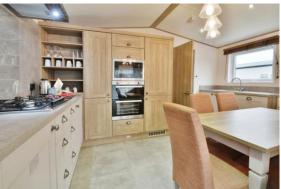

### **PROPERTY**

This well presented holiday home is accessed via a useful entrance hall with storage cupboard. Turning to the left takes you into the large kitchen/breakfast room. This is well equipped with a range of storage and appliances which include a washing machine and dishwasher, as well as space for the dining table. It is open to the triple aspect living room which benefits from a feature fireplace and double doors out to the decking. The master bedroom has an ensuite wc as well as a dressing area with built in wardrobes. The two further bedrooms also have built in storage. The property is completed by the shower room which comprises a shower, wc, and wash hand basin.