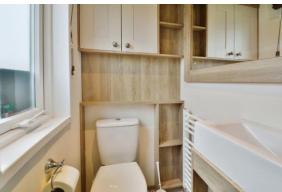

### **PROPERTY**

This well presented holiday home is accessed via a useful entrance hall with storage cupboard. Turning to the left takes you into the large kitchen/breakfast room. This is well equipped with a range of storage and appliances which include a washing machine and dishwasher, as well as space for the dining table. It is open to the triple aspect living room which benefits from a feature fireplace and double doors out to the decking. The master bedroom has an ensuite wc as well as a dressing area with built in wardrobes. The two further bedrooms also have built in storage. The property is completed by the shower room which comprises a shower, wc, and wash hand basin.