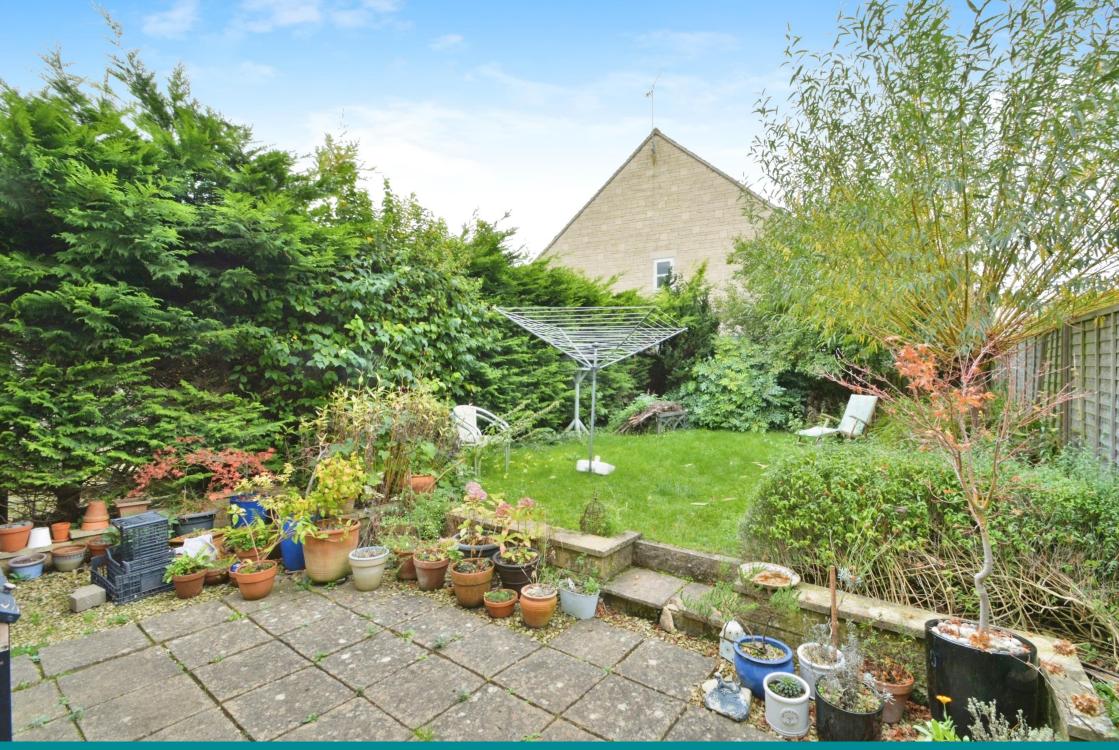

### **GARDENS**

To the front of the property is a small garden laid to lawn with mature shrubs and a path leading to the front door. There is driveway parking for two cars. There is gated access to the enclosed rear garden which has a patio adjoining the house and is mostly laid to lawn with mature shrub borders.