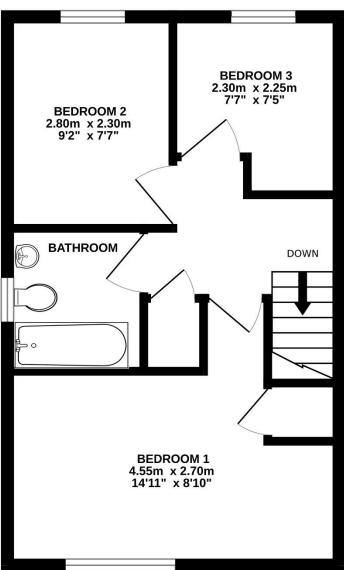

### **PROPERTY**

The property is accessed via an entrance area with stairs rising to the first floor. To the left is a good size living room which is open to the dining room with patio door providing access to the garden. It is open to the kitchen which is fitted with a range of storage and appliance space. The first floor landing has a useful airing cupboard and access to the three good sized bedrooms and the family bathroom. The master bedroom is particularly large and is situated towards the front of the property. The bathroom is fitted with a bath and over head shower, wc, large heated towel rail, and sink.

GROUND FLOOR 1ST FLOOR