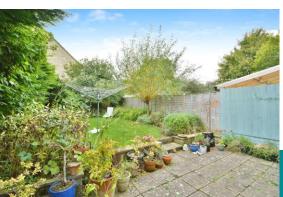

### **GARDENS**

To the front of the property is a small garden laid to lawn with mature shrubs and a path leading to the front door. There is driveway parking for two cars. There is gated access to the enclosed rear garden which has a patio adjoining the house and is mostly laid to lawn with mature shrub borders.