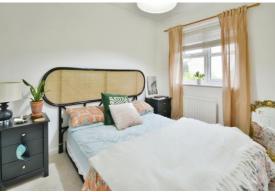

### **PROPERTY**

The property is accessed via an entrance area with stairs rising to the first floor. To the left is a good size living room which is open to the dining room with patio door providing access to the garden. It is open to the kitchen which is fitted with a range of storage and appliance space. The first floor landing has a useful airing cupboard and access to the three good sized bedrooms and the family bathroom. The master bedroom is particularly large and is situated towards the front of the property. The bathroom is fitted with a bath and over head shower, wc, large heated towel rail, and sink.