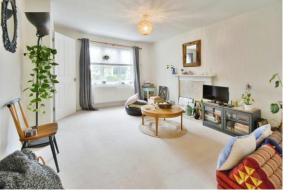

### **PROPERTY**

The property is accessed via an entrance area with stairs rising to the first floor. To the left is a good size living room which is open to the dining room with patio door providing access to the garden. It is open to the kitchen which is fitted with a range of storage and appliance space. The first floor landing has a useful airing cupboard and access to the three good sized bedrooms and the family bathroom. The master bedroom is particularly large and is situated towards the front of the property. The bathroom is fitted with a bath and over head shower, wc, large heated towel rail, and sink.