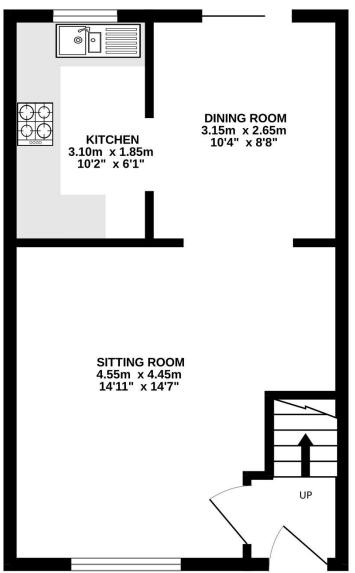

### **PROPERTY**

The property is accessed via an entrance area with stairs rising to the first floor. To the left is a good size living room which is open to the dining room with patio door providing access to the garden. It is open to the kitchen which is fitted with a range of storage and appliance space. The first floor landing has a useful airing cupboard and access to the three good sized bedrooms and the family bathroom. The master bedroom is particularly large and is situated towards the front of the property. The bathroom is fitted with a bath and over head shower, wc, large heated towel rail, and sink.

GROUND FLOOR 1ST FLOOR