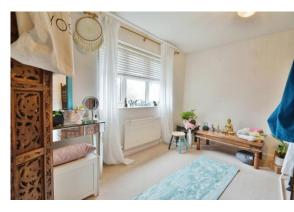

### **PROPERTY**

The property is accessed via an entrance area with stairs rising to the first floor. To the left is a good size living room which is open to the dining room with patio door providing access to the garden. It is open to the kitchen which is fitted with a range of storage and appliance space. The first floor landing has a useful airing cupboard and access to the three good sized bedrooms and the family bathroom. The master bedroom is particularly large and is situated towards the front of the property. The bathroom is fitted with a bath and over head shower, wc, large heated towel rail, and sink.