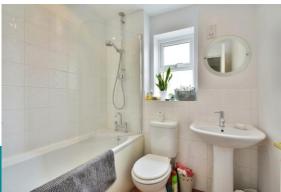

### **PROPERTY**

The property is accessed via an entrance area with stairs rising to the first floor. To the left is a good size living room which is open to the dining room with patio door providing access to the garden. It is open to the kitchen which is fitted with a range of storage and appliance space. The first floor landing has a useful airing cupboard and access to the three good sized bedrooms and the family bathroom. The master bedroom is particularly large and is situated towards the front of the property. The bathroom is fitted with a bath and over head shower, wc, large heated towel rail, and sink.