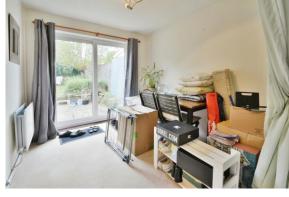

### **PROPERTY**

The property is accessed via an entrance area with stairs rising to the first floor. To the left is a good size living room which is open to the dining room with patio door providing access to the garden. It is open to the kitchen which is fitted with a range of storage and appliance space. The first floor landing has a useful airing cupboard and access to the three good sized bedrooms and the family bathroom. The master bedroom is particularly large and is situated towards the front of the property. The bathroom is fitted with a bath and over head shower, wc, large heated towel rail, and sink.