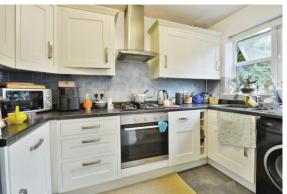

### **PROPERTY**

The property is accessed via an entrance area with stairs rising to the first floor. To the left is a good size living room which is open to the dining room with patio door providing access to the garden. It is open to the kitchen which is fitted with a range of storage and appliance space. The first floor landing has a useful airing cupboard and access to the three good sized bedrooms and the family bathroom. The master bedroom is particularly large and is situated towards the front of the property. The bathroom is fitted with a bath and over head shower, wc, large heated towel rail, and sink.