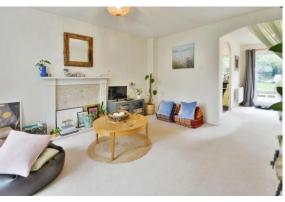

### **PROPERTY**

The property is accessed via an entrance area with stairs rising to the first floor. To the left is a good size living room which is open to the dining room with patio door providing access to the garden. It is open to the kitchen which is fitted with a range of storage and appliance space. The first floor landing has a useful airing cupboard and access to the three good sized bedrooms and the family bathroom. The master bedroom is particularly large and is situated towards the front of the property. The bathroom is fitted with a bath and over head shower, wc, large heated towel rail, and sink.