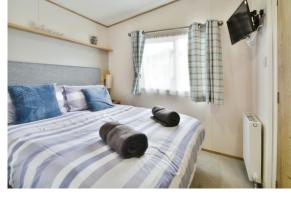

An inner hall leads through to the three bedrooms and shower room which is fitted with a suite comprising shower, wc, and wash basin. The bedrooms all provide built in storage whilst the master bedroom also benefits from an ensuite with wc and wash basin.