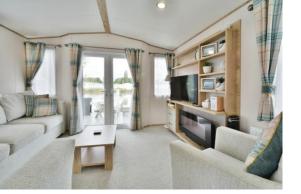

#### **PROPERTY**

This attractive holiday home is accessed into the kitchen/dining room. This is well equipped with plenty of storage space and appliances, as well as the built in dining table. It is open to the living room which has a feature fireplace and furniture which includes a sofa bed, as well as double doors to the extended decking area with stunning lakeside views.