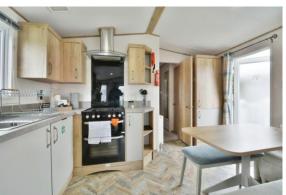

#### **PROPERTY**

This attractive holiday home is accessed into the kitchen/dining room. This is well equipped with plenty of storage space and appliances, as well as the built in dining table. It is open to the living room which has a feature fireplace and furniture which includes a sofa bed, as well as double doors to the extended decking area with stunning lakeside views.