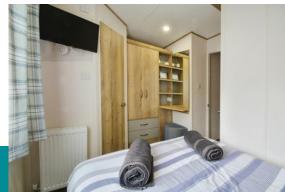

An inner hall leads through to the three bedrooms and shower room which is fitted with a suite comprising shower, wc, and wash basin. The bedrooms all provide built in storage whilst the master bedroom also benefits from an ensuite with wc and wash basin.