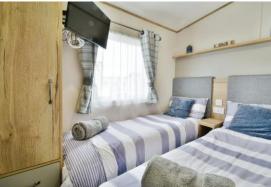

An inner hall leads through to the three bedrooms and shower room which is fitted with a suite comprising shower, wc, and wash basin. The bedrooms all provide built in storage whilst the master bedroom also benefits from an ensuite with wc and wash basin.