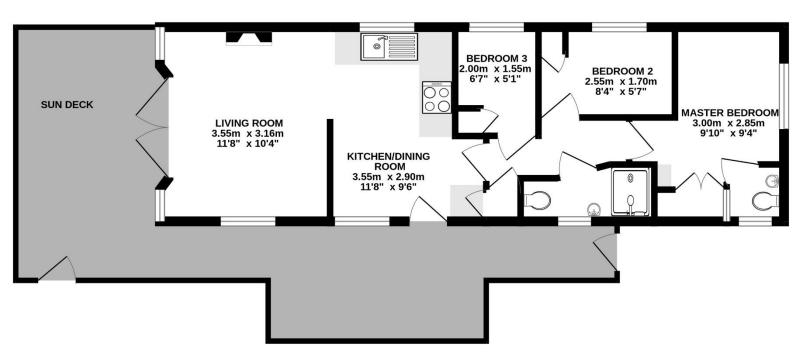

#### **PROPERTY**

This attractive holiday home is accessed into the kitchen/dining room. This is well equipped with plenty of storage space and appliances, as well as the built in dining table. It is open to the living room which has a feature fireplace and furniture which includes a sofa bed, as well as double doors to the extended decking area with stunning lakeside views.

An inner hall leads through to the three bedrooms and shower room which is fitted with a suite comprising shower, wc, and wash basin. The bedrooms all provide built in storage whilst the master bedroom also benefits from an ensuite with wc and wash basin.