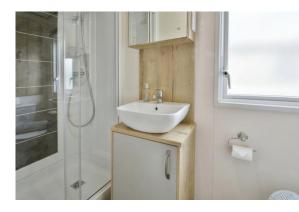

An inner hall leads through to the three bedrooms and shower room which is fitted with a suite comprising shower, wc, and wash basin. The bedrooms all provide built in storage whilst the master bedroom also benefits from an ensuite with wc and wash basin.