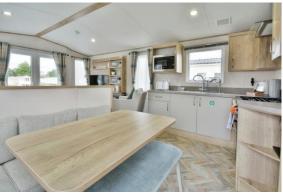

#### **PROPERTY**

This attractive holiday home is accessed into the kitchen/dining room. This is well equipped with plenty of storage space and appliances, as well as the built in dining table. It is open to the living room which has a feature fireplace and furniture which includes a sofa bed, as well as double doors to the extended decking area with stunning lakeside views.