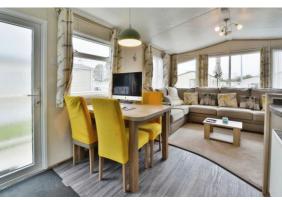

#### SUMMARY

Situated close to the lake and the facilities of this popular holiday park is this well presented holiday home which has been improved by the current owner including a 75" 4k television which is available by separate negotiation. The accommodation comprises two bedrooms, one with ensuite wc, shower room, a well equipped kitchen, and large living/dining area. It has a southerly facing deck and is surrounded by communal gardens and facilities.

### PROPERTY

The property is accessed into a good size kitchen dining room with a range of built in storage and appliances. It is open to the triple aspect living room with feature fireplace and television which is available by separate negotiation.