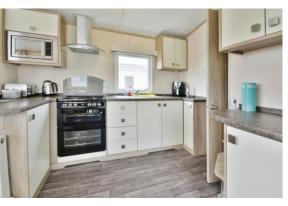

### PROPERTY

The property is accessed into a good size kitchen dining room with a range of built in storage and appliances. It is open to the triple aspect living room with feature fireplace and television which is available by separate negotiation.