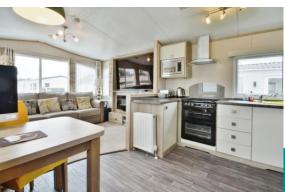

### PROPERTY

The property is accessed into a good size kitchen dining room with a range of built in storage and appliances. It is open to the triple aspect living room with feature fireplace and television which is available by separate negotiation.