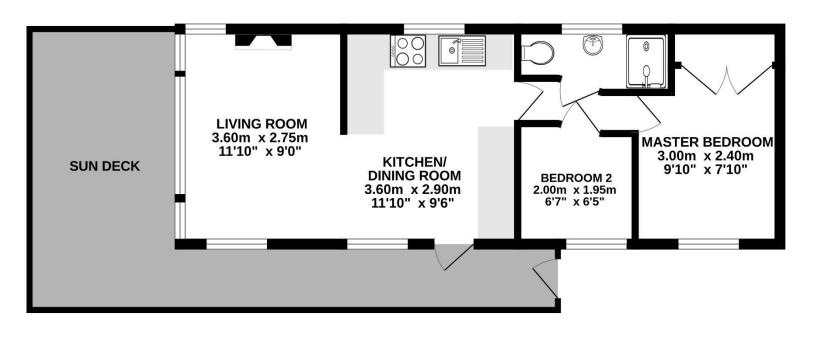

#### SUMMARY

Situated close to the lake and the facilities of this popular holiday park is this well presented holiday home which has been improved by the current owner including a 75" 4k television which is available by separate negotiation. The accommodation comprises two bedrooms, one with ensuite wc, shower room, a well equipped kitchen, and large living/dining area. It has a southerly facing deck and is surrounded by communal gardens and facilities.

### PROPERTY

The property is accessed into a good size kitchen dining room with a range of built in storage and appliances. It is open to the triple aspect living room with feature fireplace and television which is available by separate negotiation.

The inner hall leads to the two good size bedrooms which all benefit from built in wardrobes and storage. The master bedroom has an ensuite fitted with wc and wash hand basin. The property is completed by shower room which is fitted with a shower, wc, and wash hand basin.

# www.cbslade.co.uk

Whilst every attempt has been made to ensure the accuracy of the floorplan contained here, measurements of doors, windows, rooms and any other items are approximate and no responsibility is taken for any error, omission or mis-statement. This plan is for illustrative purposes only and should be used as such by any prospective purchaser. The services, systems and appliances shown have not been tested and no guarantee as to their operability or efficiency can be given. Made with Mercopik ©0224