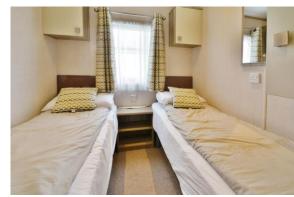

The inner hall leads to the two good size bedrooms which all benefit from built in wardrobes and storage. The master bedroom has an ensuite fitted with wc and wash hand basin. The property is completed by shower room which is fitted with a shower, wc, and wash hand basin.