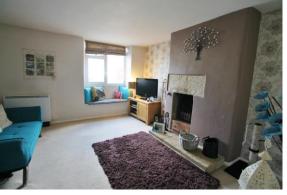

#### PROPERTY

The property is accessed via its own private entrance which leads to the hall with stairs rising to the first floor. The living room benefits from an open fireplace with a large storage cupboard under the stairs. There is a kitchen which is fitted with a range of cupboards and drawers, fridge freezer, built in oven, hob, washing machine and tiled splashbacks. The bathroom is fitted with a white suite comprising bath with mixer shower over, wc and wash hand basin. Further stairs lead up to the top floor with a large master bedroom with built in wardrobe.