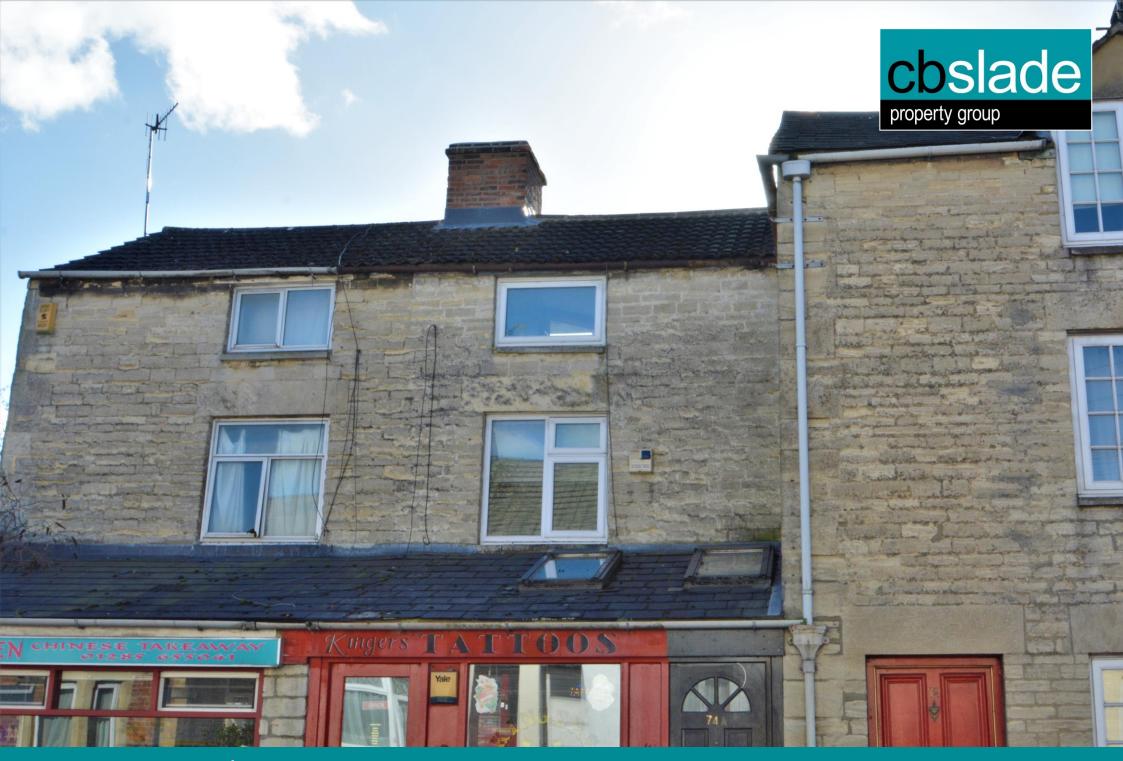

# 74a Watermoor Road, Cirencester, Gloucestershire.

#### PROPERTY

The property is accessed via its own private entrance which leads to the hall with stairs rising to the first floor. The living room benefits from an open fireplace with a large storage cupboard under the stairs. There is a kitchen which is fitted with a range of cupboards and drawers, fridge freezer, built in oven, hob, washing machine and tiled splashbacks. The bathroom is fitted with a white suite comprising bath with mixer shower over, wc and wash hand basin. Further stairs lead up to the top floor with a large master bedroom with built in wardrobe.