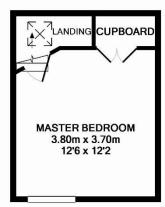

#### PROPERTY

The property is accessed via its own private entrance which leads to the hall with stairs rising to the first floor. The living room benefits from an open fireplace with a large storage cupboard under the stairs. There is a kitchen which is fitted with a range of cupboards and drawers, fridge freezer, built in oven, hob, washing machine and tiled splashbacks. The bathroom is fitted with a white suite comprising bath with mixer shower over, wc and wash hand basin. Further stairs lead up to the top floor with a large master bedroom with built in wardrobe.

2ND FLOOR

GROUND FLOOR

ENTRANCE HALL

**1ST FLOOR** 

Measurements are approximate. Not to scale. Illustrative purposes only Made with Metropix ©2013