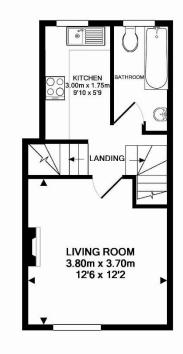

#### PROPERTY

The property is accessed via its own private entrance which leads to the hall with stairs rising to the first floor. The living room benefits from an open fireplace with a large storage cupboard under the stairs. There is a kitchen which is fitted with a range of cupboards and drawers, fridge freezer, built in oven, hob, washing machine and tiled splashbacks. The bathroom is fitted with a white suite comprising bath with mixer shower over, wc and wash hand basin. Further stairs lead up to the top floor with a large master bedroom with built in wardrobe.

2ND FLOOR

GROUND FLOOR

ENTRANCE HALL

**1ST FLOOR** 

Measurements are approximate. Not to scale. Illustrative purposes only Made with Metropix ©2013