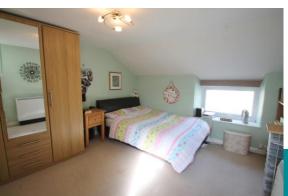

#### PROPERTY

The property is accessed via its own private entrance which leads to the hall with stairs rising to the first floor. The living room benefits from an open fireplace with a large storage cupboard under the stairs. There is a kitchen which is fitted with a range of cupboards and drawers, fridge freezer, built in oven, hob, washing machine and tiled splashbacks. The bathroom is fitted with a white suite comprising bath with mixer shower over, wc and wash hand basin. Further stairs lead up to the top floor with a large master bedroom with built in wardrobe.