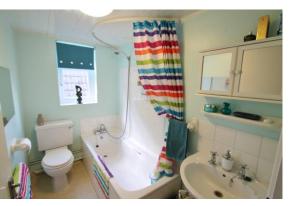

#### PROPERTY

The property is accessed via its own private entrance which leads to the hall with stairs rising to the first floor. The living room benefits from an open fireplace with a large storage cupboard under the stairs. There is a kitchen which is fitted with a range of cupboards and drawers, fridge freezer, built in oven, hob, washing machine and tiled splashbacks. The bathroom is fitted with a white suite comprising bath with mixer shower over, wc and wash hand basin. Further stairs lead up to the top floor with a large master bedroom with built in wardrobe.