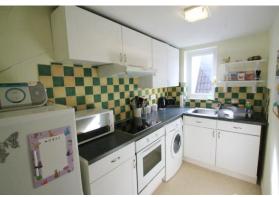

#### PROPERTY

The property is accessed via its own private entrance which leads to the hall with stairs rising to the first floor. The living room benefits from an open fireplace with a large storage cupboard under the stairs. There is a kitchen which is fitted with a range of cupboards and drawers, fridge freezer, built in oven, hob, washing machine and tiled splashbacks. The bathroom is fitted with a white suite comprising bath with mixer shower over, wc and wash hand basin. Further stairs lead up to the top floor with a large master bedroom with built in wardrobe.