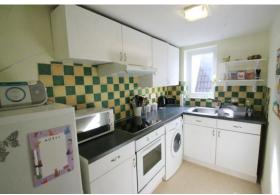

#### PROPERTY

The property is accessed via its own private entrance which leads to the hall with stairs rising to the first floor. The living room benefits from an open fireplace with a large storage cupboard under the stairs. There is a kitchen which is fitted with a range of cupboards and drawers, fridge freezer, built in oven, hob, washing machine and tiled splashbacks. The bathroom is fitted with a white suite comprising bath with mixer shower over, wc and wash hand basin. Further stairs lead up to the top floor with a large master bedroom with built in wardrobe.