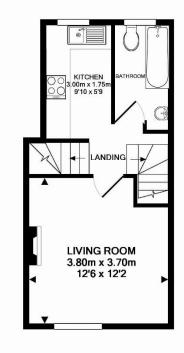

#### PROPERTY

The property is accessed via its own private entrance which leads to the hall with stairs rising to the first floor. The living room benefits from an open fireplace with a large storage cupboard under the stairs. There is a kitchen which is fitted with a range of cupboards and drawers, fridge freezer, built in oven, hob, washing machine and tiled splashbacks. The bathroom is fitted with a white suite comprising bath with mixer shower over, wc and wash hand basin. Further stairs lead up to the top floor with a large master bedroom with built in wardrobe.

2ND FLOOR

GROUND FLOOR

ENTRANCE HALL

**1ST FLOOR** 

Measurements are approximate. Not to scale. Illustrative purposes only Made with Metropix ©2013