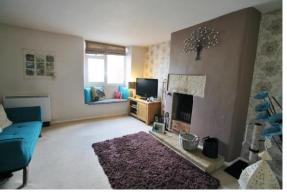

#### PROPERTY

The property is accessed via its own private entrance which leads to the hall with stairs rising to the first floor. The living room benefits from an open fireplace with a large storage cupboard under the stairs. There is a kitchen which is fitted with a range of cupboards and drawers, fridge freezer, built in oven, hob, washing machine and tiled splashbacks. The bathroom is fitted with a white suite comprising bath with mixer shower over, wc and wash hand basin. Further stairs lead up to the top floor with a large master bedroom with built in wardrobe.