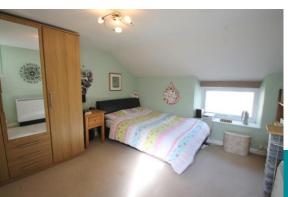

#### SUMMARY

Spacious and well presented maisonette with accommodation that includes a large entrance hall, living room with open fireplace, kitchen, bathroom and double bedroom with built in storage. The property offers plenty of character and is conveniently located for local amenities and Cirencester town.

#### PROPERTY

The property is accessed via its own private entrance which leads to the hall with stairs rising to the first floor. The living room benefits from an open fireplace with a large storage cupboard under the stairs. There is a kitchen which is fitted with a range of cupboards and drawers, fridge freezer, built in oven, hob, washing machine and tiled splashbacks. The bathroom is fitted with a white suite comprising bath with mixer shower over, wc and wash hand basin. Further stairs lead up to the top floor with a large master bedroom with built in wardrobe.