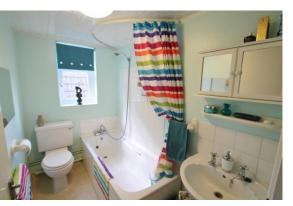

#### PROPERTY

The property is accessed via its own private entrance which leads to the hall with stairs rising to the first floor. The living room benefits from an open fireplace with a large storage cupboard under the stairs. There is a kitchen which is fitted with a range of cupboards and drawers, fridge freezer, built in oven, hob, washing machine and tiled splashbacks. The bathroom is fitted with a white suite comprising bath with mixer shower over, wc and wash hand basin. Further stairs lead up to the top floor with a large master bedroom with built in wardrobe.