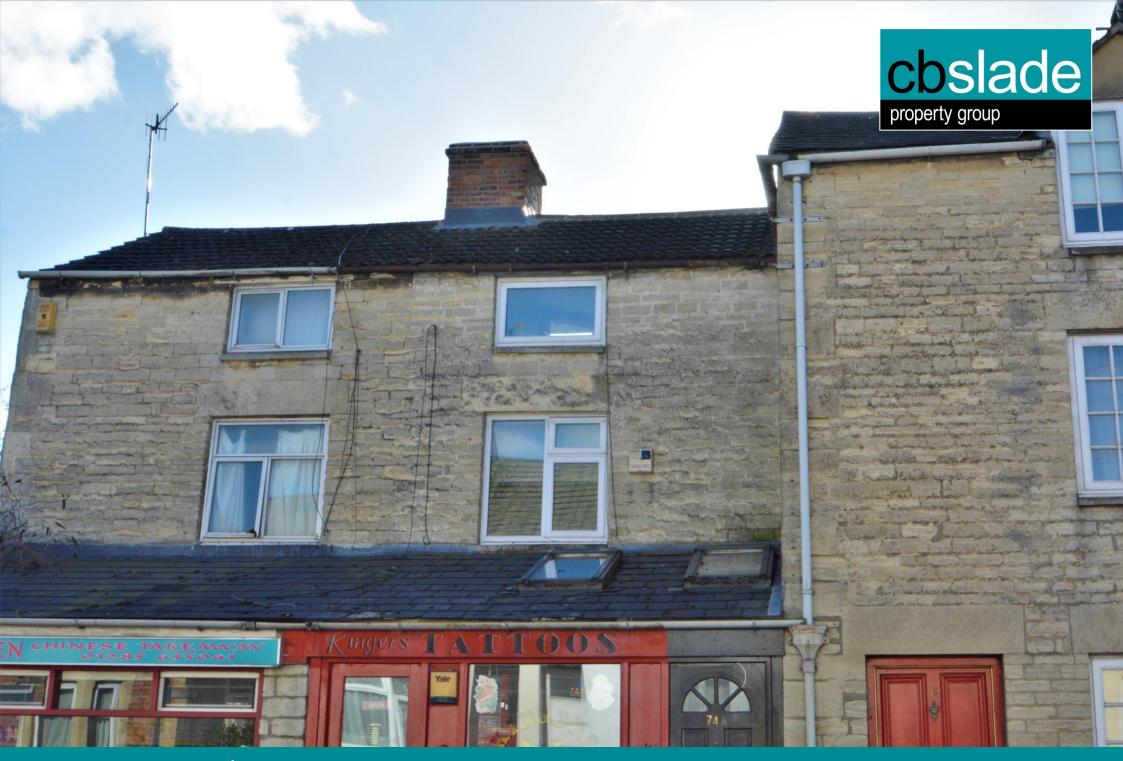

Watermoor Road, Cirencester, Gloucestershire.

# 74a Watermoor Road, Cirencester, Gloucestershire.

#### PROPERTY

The property is accessed via its own private entrance which leads to the hall with stairs rising to the first floor. The living room benefits from an open fireplace with a large storage cupboard under the stairs. There is a kitchen which is fitted with a range of cupboards and drawers, fridge freezer, built in oven, hob, washing machine and tiled splashbacks. The bathroom is fitted with a white suite comprising bath with mixer shower over, wc and wash hand basin. Further stairs lead up to the top floor with a large master bedroom with built in wardrobe.