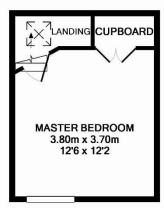

#### PROPERTY

The property is accessed via its own private entrance which leads to the hall with stairs rising to the first floor. The living room benefits from an open fireplace with a large storage cupboard under the stairs. There is a kitchen which is fitted with a range of cupboards and drawers, fridge freezer, built in oven, hob, washing machine and tiled splashbacks. The bathroom is fitted with a white suite comprising bath with mixer shower over, wc and wash hand basin. Further stairs lead up to the top floor with a large master bedroom with built in wardrobe.

2ND FLOOR

GROUND FLOOR

ENTRANCE HALL

**1ST FLOOR** 

Measurements are approximate. Not to scale. Illustrative purposes only Made with Metropix ©2013