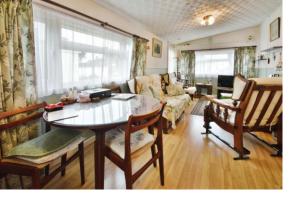

### **PROPERTY**

The property is accessed into the kitchen which is fitted with a range of storage and appliance space including a large cupboard with hot water tank. There is an opening into the large dual aspect living room which has space for separate sitting and dining areas.