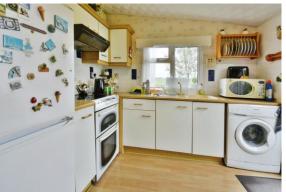

### **PROPERTY**

The property is accessed into the kitchen which is fitted with a range of storage and appliance space including a large cupboard with hot water tank. There is an opening into the large dual aspect living room which has space for separate sitting and dining areas.