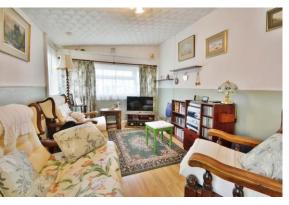

### **PROPERTY**

The property is accessed into the kitchen which is fitted with a range of storage and appliance space including a large cupboard with hot water tank. There is an opening into the large dual aspect living room which has space for separate sitting and dining areas.