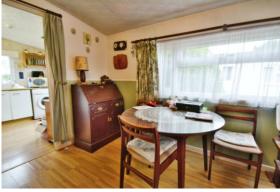

### **PROPERTY**

The property is accessed into the kitchen which is fitted with a range of storage and appliance space including a large cupboard with hot water tank. There is an opening into the large dual aspect living room which has space for separate sitting and dining areas.