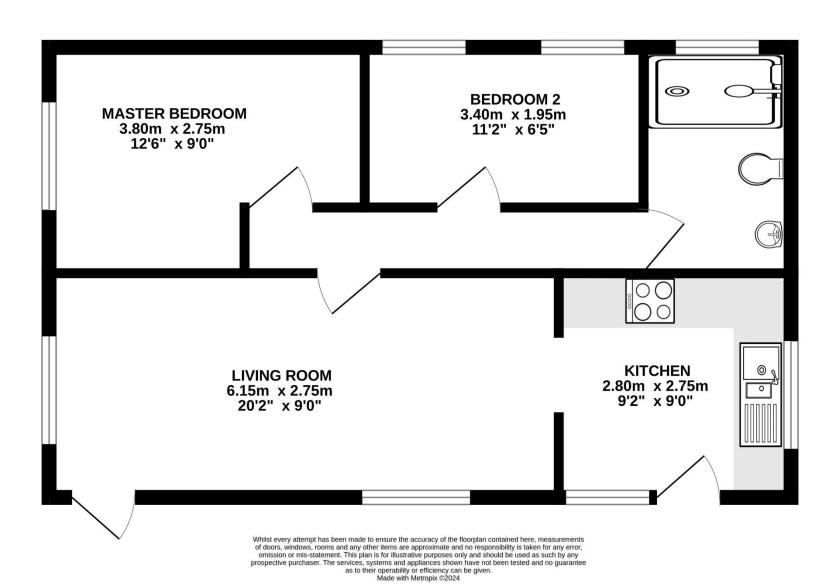

### **PROPERTY**

The property is accessed into the kitchen which is fitted with a range of storage and appliance space including a large cupboard with hot water tank. There is an opening into the large dual aspect living room which has space for separate sitting and dining areas.

A door leads through to the inner hall which provides access to the two, good size bedrooms, as well as the bathroom. This has been refitted and so now has a suite comprising shower, wc, and wash hand basin.