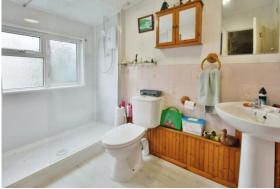

A door leads through to the inner hall which provides access to the two, good size bedrooms, as well as the bathroom. This has been refitted and so now has a suite comprising shower, wc, and wash hand basin.