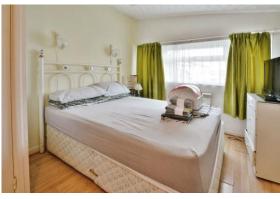

A door leads through to the inner hall which provides access to the two, good size bedrooms, as well as the bathroom. This has been refitted and so now has a suite comprising shower, wc, and wash hand basin.