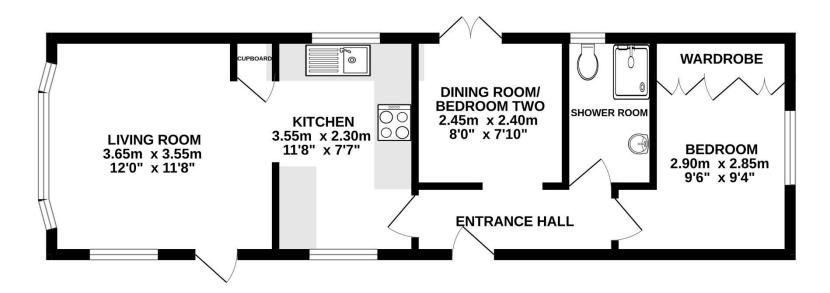

### **PROPERTY**

The property is accessed via the entrance hall which provides access to all of the primary rooms. To the left is a door into the kitchen which is newly fitted with a range of storage and built in appliances. It is open to the good size, dual aspect living room with bay window which has views towards the neighbouring fields. At the end other end of the property is a good size double bedroom with built in wardrobes. Next to it is the shower room with suite comprising shower cubicle, wc, and wash hand basin. The property is completed by a further room which is currently used as an additional reception space with double doors out to the rear garden, but could be a second bedroom if required.