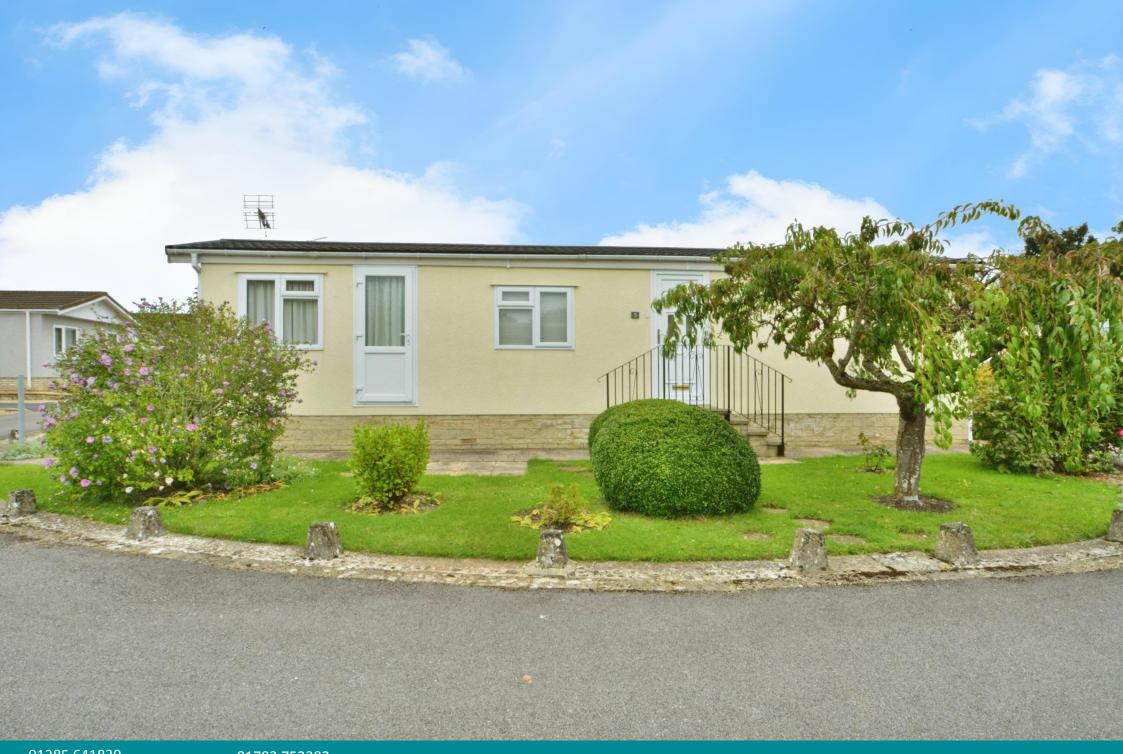

# **SUMMARY**

Located on this favoured site is this detached park home on a desirable plot with gardens to the front and rear. The home has been updated throughout by the current owners and now offers spacious and well presented accommodation which includes a dual aspect living room, refitted kitchen, master bedroom, dining room/second bedroom, and shower room. The property is available for the over 45's and combines a desirable village setting with good transport links, and is offered for sale with no onward chain.

## **GARDENS**

The property is situated on an individual and desirable plot with gardens to all sides. There is a large patio to the back of the property and benefits from a garden shed. The garden is completed by an area of lawn to the front with mature planting. There is a path leading to steps rising to the property.