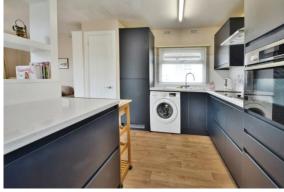

### **PROPERTY**

The property is accessed via the entrance hall which provides access to all of the primary rooms. To the left is a door into the kitchen which is newly fitted with a range of storage and built in appliances. It is open to the good size, dual aspect living room with bay window which has views towards the neighbouring fields. At the end other end of the property is a good size double bedroom with built in wardrobes. Next to it is the shower room with suite comprising shower cubicle, wc, and wash hand basin. The property is completed by a further room which is currently used as an additional reception space with double doors out to the rear garden, but could be a second bedroom if required.