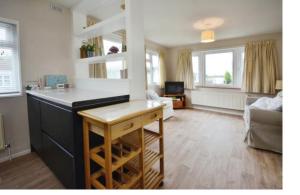

### **PROPERTY**

The property is accessed via the entrance hall which provides access to all of the primary rooms. To the left is a door into the kitchen which is newly fitted with a range of storage and built in appliances. It is open to the good size, dual aspect living room with bay window which has views towards the neighbouring fields. At the end other end of the property is a good size double bedroom with built in wardrobes. Next to it is the shower room with suite comprising shower cubicle, wc, and wash hand basin. The property is completed by a further room which is currently used as an additional reception space with double doors out to the rear garden, but could be a second bedroom if required.