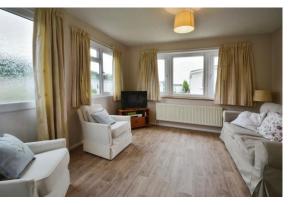

### **PROPERTY**

The property is accessed via the entrance hall which provides access to all of the primary rooms. To the left is a door into the kitchen which is newly fitted with a range of storage and built in appliances. It is open to the good size, dual aspect living room with bay window which has views towards the neighbouring fields. At the end other end of the property is a good size double bedroom with built in wardrobes. Next to it is the shower room with suite comprising shower cubicle, wc, and wash hand basin. The property is completed by a further room which is currently used as an additional reception space with double doors out to the rear garden, but could be a second bedroom if required.