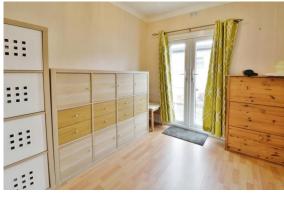

### **PROPERTY**

The property is accessed via the entrance hall which provides access to all of the primary rooms. To the left is a door into the kitchen which is newly fitted with a range of storage and built in appliances. It is open to the good size, dual aspect living room with bay window which has views towards the neighbouring fields. At the end other end of the property is a good size double bedroom with built in wardrobes. Next to it is the shower room with suite comprising shower cubicle, wc, and wash hand basin. The property is completed by a further room which is currently used as an additional reception space with double doors out to the rear garden, but could be a second bedroom if required.