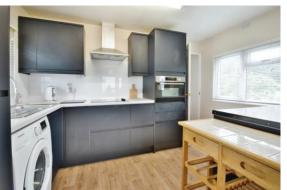

### **PROPERTY**

The property is accessed via the entrance hall which provides access to all of the primary rooms. To the left is a door into the kitchen which is newly fitted with a range of storage and built in appliances. It is open to the good size, dual aspect living room with bay window which has views towards the neighbouring fields. At the end other end of the property is a good size double bedroom with built in wardrobes. Next to it is the shower room with suite comprising shower cubicle, wc, and wash hand basin. The property is completed by a further room which is currently used as an additional reception space with double doors out to the rear garden, but could be a second bedroom if required.