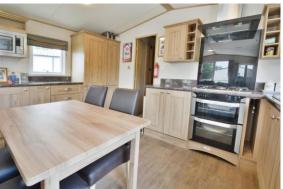

#### **PROPERTY**

The property is accessed into the well equipped kitchen/dining room which features a range of built in storage as well as appliances. This is open to the triple aspect living area with feature fireplace and double doors leading out to the decking. There is an internal hall which provides access to the three good size bedrooms which all have built in storage, the shower room with shower cubicle, wc, and wash hand basin, and finally the separate cloakroom with wc and wash hand basin.