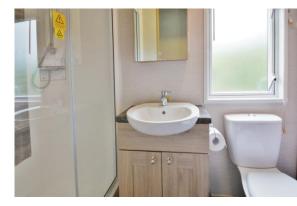

#### **PROPERTY**

The property is accessed into the well equipped kitchen/dining room which features a range of built in storage as well as appliances. This is open to the triple aspect living area with feature fireplace and double doors leading out to the decking. There is an internal hall which provides access to the three good size bedrooms which all have built in storage, the shower room with shower cubicle, wc, and wash hand basin, and finally the separate cloakroom with wc and wash hand basin.