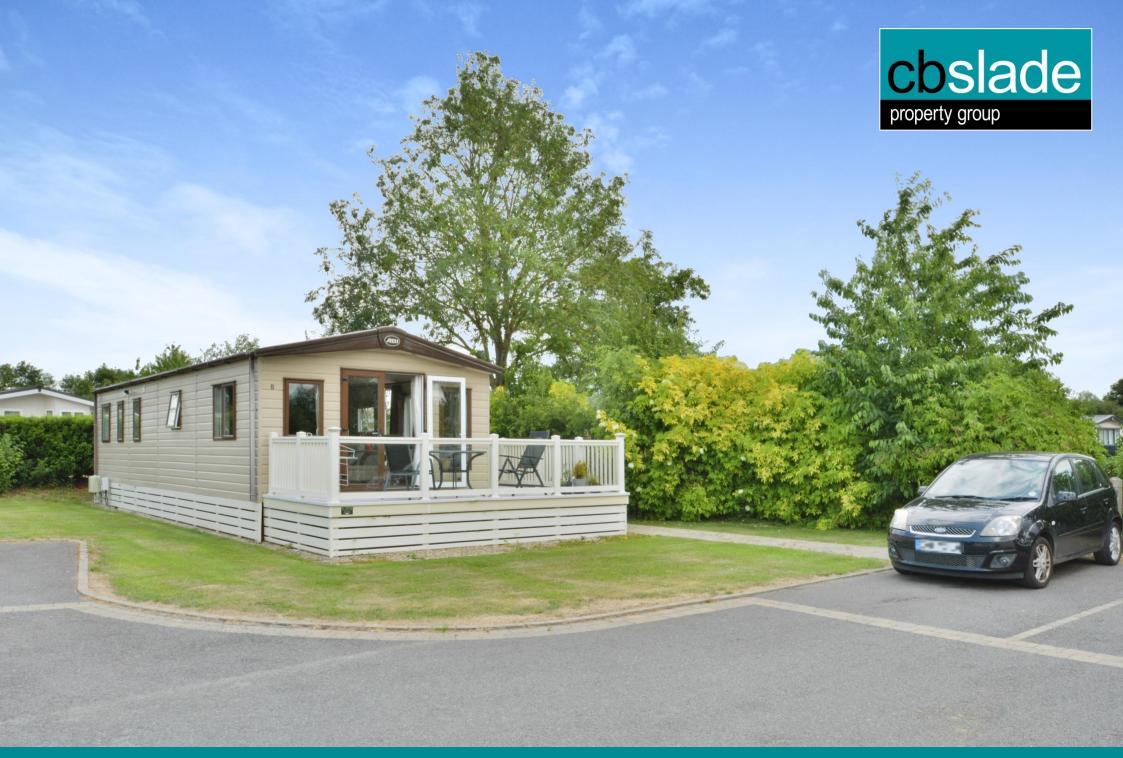

8 Reed Meadows, Cotswold Hoburne, South Cerney, Gloucestershire.

# **SUMMARY**

Three bedroom holiday home situated in a desirable, tucked away position within the exclusive meadows development. The property is well presented throughout with spacious accommodation. It is offered for sale with no onward chain and located in the heart of the Cotswold Lakes, this excellent property takes advantage of the many leisure facilities both on site, and beyond.

# **GARDENS**

The property benefits from allocated parking and an attractive area of decking. Occupying a desirable end plot means there is an area of private garden to the side as well. It also takes advantage of this luxurious development with plenty of communal gardens, as well as leisure amenities, to enjoy.

## LOCATION

The property is located on the exclusive Cotswold Hoburne resort in the heart of the Cotswold Lakes. Facilities include an impressive entertainment complex which include children's play area, bar, and restaurant, indoor and outdoor heated pools, boating and fishing lakes, adventure golf, tennis court, multiuse games area, adventure playground, amusement arcade, shop, and much more! It is located on the edge of South Cerney which is an attractive village with a further shops and popular pubs and is within easy reach of the many beautiful walks and leisure facilities that the Cotswold Lakes have to offer.