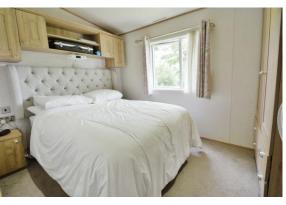

#### **PROPERTY**

The property is accessed into the well equipped kitchen/dining room which features a range of built in storage as well as appliances. This is open to the triple aspect living area with feature fireplace and double doors leading out to the decking. There is an internal hall which provides access to the three good size bedrooms which all have built in storage, the shower room with shower cubicle, wc, and wash hand basin, and finally the separate cloakroom with wc and wash hand basin.