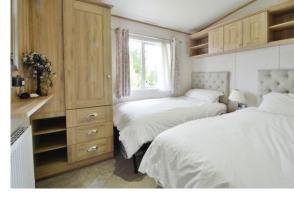

#### **PROPERTY**

The property is accessed into the well equipped kitchen/dining room which features a range of built in storage as well as appliances. This is open to the triple aspect living area with feature fireplace and double doors leading out to the decking. There is an internal hall which provides access to the three good size bedrooms which all have built in storage, the shower room with shower cubicle, wc, and wash hand basin, and finally the separate cloakroom with wc and wash hand basin.