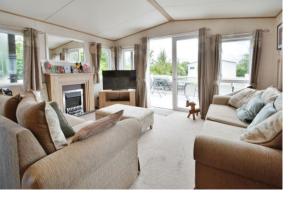

#### **PROPERTY**

The property is accessed into the well equipped kitchen/dining room which features a range of built in storage as well as appliances. This is open to the triple aspect living area with feature fireplace and double doors leading out to the decking. There is an internal hall which provides access to the three good size bedrooms which all have built in storage, the shower room with shower cubicle, wc, and wash hand basin, and finally the separate cloakroom with wc and wash hand basin.