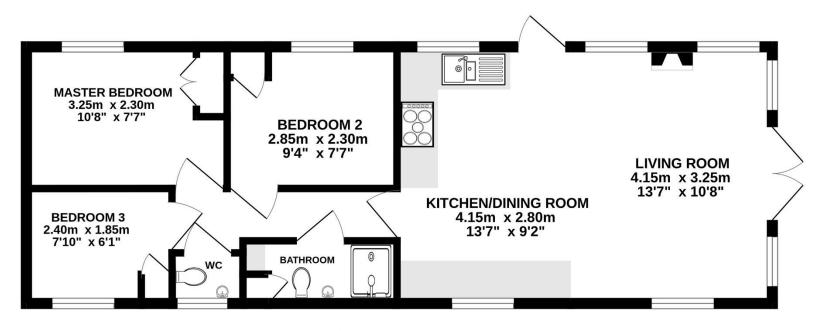

#### **PROPERTY**

The property is accessed into the well equipped kitchen/dining room which features a range of built in storage as well as appliances. This is open to the triple aspect living area with feature fireplace and double doors leading out to the decking. There is an internal hall which provides access to the three good size bedrooms which all have built in storage, the shower room with shower cubicle, wc, and wash hand basin, and finally the separate cloakroom with wc and wash hand basin.

Whilst every attempt has been made to ensure the accuracy of the floorplan contained here, measurements of doors, windows, rooms and any other items are approximate and no responsibility is taken for any error, omission or mis-statement. This plan is for illustrative purposes only and should be used as such by any prospective purchaser. The services, systems and appliances shown have not been tested and no guarantee as to their operability or efficiency can be given.