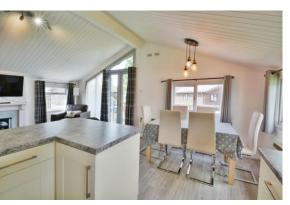

## **PROPERTY**

The property is accessed via a welcoming entrance hall with storage cupboard. to the left is a large dual aspect living room with feature fireplace and double doors leading out to the decking. It is open to the dual aspect dining area, which in turn is open to the kitchen. This is fitted with a range of storage and appliance space.