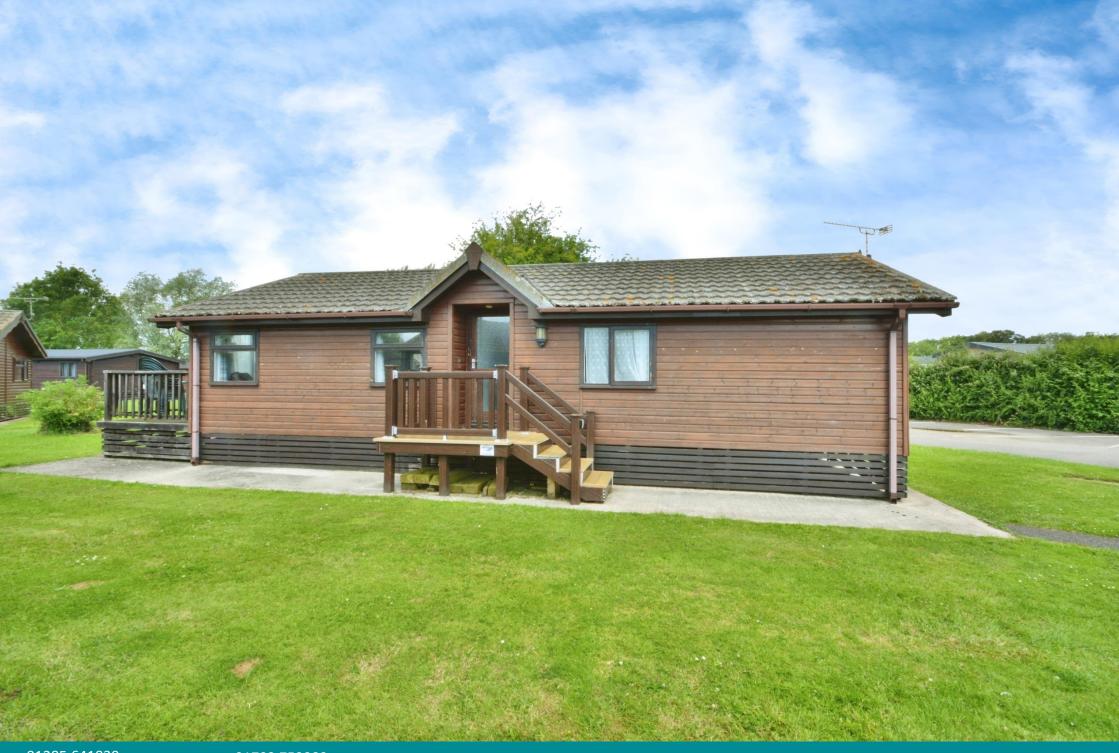

# **SUMMARY**

Substantial holiday lodge surrounded by communal gardens which lead to the main fishing lake. The accommodation includes three bedrooms, separate bath and shower rooms, living room, dining area, and well equipped kitchen. It is presented exceptionally well thorughout and enjoys a private area of decking and nearby parking.

#### **GARDENS**

The property benefits from a private decking area with steps down to the communal gardens. It is close to the main lake which offers great fishing opportunities. It also takes advantage of this luxurious development with plenty of communal gardens, as well as leisure amenities, to enjoy.