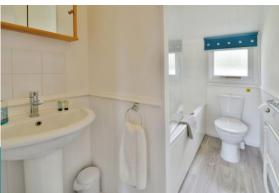

There are three good size bedrooms which all have built in wardrobes. There is a 'Jack & Jill' shower room with a suite comprising shower, wc, and wash hand basin. There is a further bathroom with suite comprising bath, wc, and wash hand basin.