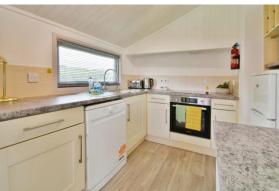

## **PROPERTY**

The property is accessed via a welcoming entrance hall with storage cupboard. to the left is a large dual aspect living room with feature fireplace and double doors leading out to the decking. It is open to the dual aspect dining area, which in turn is open to the kitchen. This is fitted with a range of storage and appliance space.