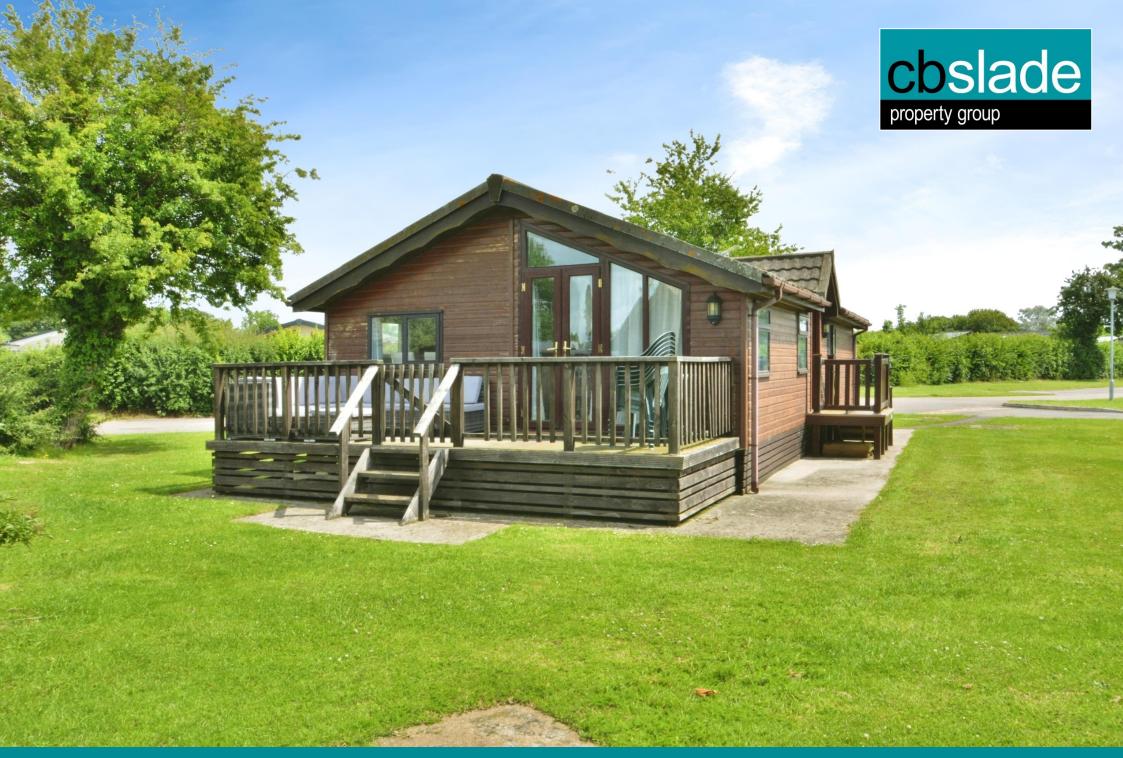

# **SUMMARY**

Substantial holiday lodge surrounded by communal gardens which lead to the main fishing lake. The accommodation includes three bedrooms, separate bath and shower rooms, living room, dining area, and well equipped kitchen. It is presented exceptionally well thorughout and enjoys a private area of decking and nearby parking.

## **PROPERTY**

The property is accessed via a welcoming entrance hall with storage cupboard. to the left is a large dual aspect living room with feature fireplace and double doors leading out to the decking. It is open to the dual aspect dining area, which in turn is open to the kitchen. This is fitted with a range of storage and appliance space.

#### **GARDENS**

The property benefits from a private decking area with steps down to the communal gardens. It is close to the main lake which offers great fishing opportunities. It also takes advantage of this luxurious development with plenty of communal gardens, as well as leisure amenities, to enjoy.