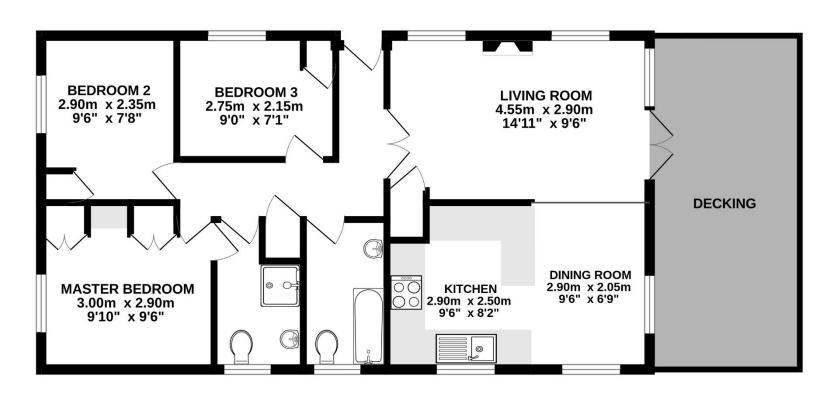

## **PROPERTY**

The property is accessed via a welcoming entrance hall with storage cupboard. to the left is a large dual aspect living room with feature fireplace and double doors leading out to the decking. It is open to the dual aspect dining area, which in turn is open to the kitchen. This is fitted with a range of storage and appliance space.

There are three good size bedrooms which all have built in wardrobes. There is a 'Jack & Jill' shower room with a suite comprising shower, wc, and wash hand basin. There is a further bathroom with suite comprising bath, wc, and wash hand basin.