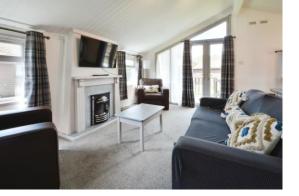

## **PROPERTY**

The property is accessed via a welcoming entrance hall with storage cupboard. to the left is a large dual aspect living room with feature fireplace and double doors leading out to the decking. It is open to the dual aspect dining area, which in turn is open to the kitchen. This is fitted with a range of storage and appliance space.