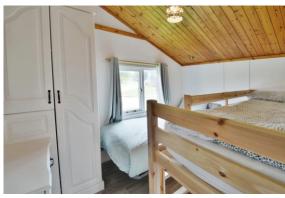

There are three good size bedrooms which all have built in wardrobes. There is a 'Jack & Jill' shower room with a suite comprising shower, wc, and wash hand basin. There is a further bathroom with suite comprising bath, wc, and wash hand basin.