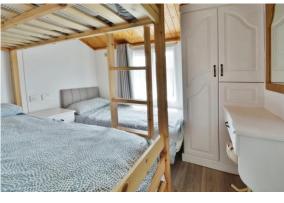

There are three good size bedrooms which all have built in wardrobes. There is a 'Jack & Jill' shower room with a suite comprising shower, wc, and wash hand basin. There is a further bathroom with suite comprising bath, wc, and wash hand basin.