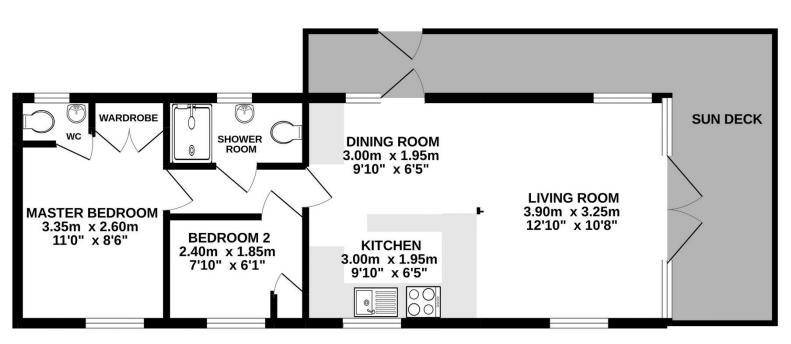

#### **PROPERTY**

The property is accessed from the decking into the spacious dining area. This is open to the kitchen which is fitted with a range of storage and built in appliances. The triple aspect living room has the benefit of double doors leading out to the decking and great views along the lake. There is a useful sofa bed providing additional sleeping accommodation if required.

An inner hall leads through to the two bedrooms and shower room which is fitted with a suite comprising shower cubicle, wc, and wash hand basin. The master bedroom has built in wardrobes and dressing table, a bed with storage below, and an ensuite wc. The second bedroom has twin beds and a built in wardrobe.