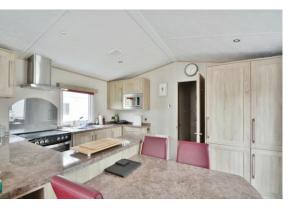

#### **PROPERTY**

The property is accessed from the decking into the spacious dining area. This is open to the kitchen which is fitted with a range of storage and built in appliances. The triple aspect living room has the benefit of double doors leading out to the decking and great views along the lake. There is a useful sofa bed providing additional sleeping accommodation if required.