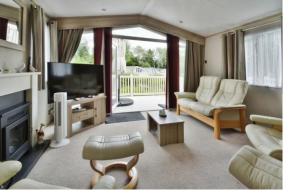

#### **PROPERTY**

The property is accessed from the decking into the spacious dining area. This is open to the kitchen which is fitted with a range of storage and built in appliances. The triple aspect living room has the benefit of double doors leading out to the decking and great views along the lake. There is a useful sofa bed providing additional sleeping accommodation if required.