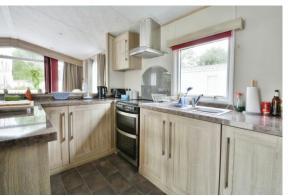

#### **PROPERTY**

The property is accessed from the decking into the spacious dining area. This is open to the kitchen which is fitted with a range of storage and built in appliances. The triple aspect living room has the benefit of double doors leading out to the decking and great views along the lake. There is a useful sofa bed providing additional sleeping accommodation if required.