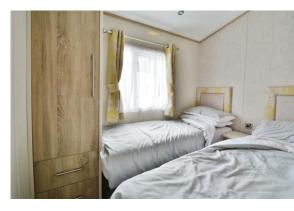

An inner hall leads through to the two bedrooms and shower room which is fitted with a suite comprising shower cubicle, wc, and wash hand basin. The master bedroom has built in wardrobes and dressing table, a bed with storage below, and an ensuite wc. The second bedroom has twin beds and a built in wardrobe.