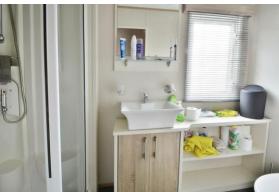

An inner hall leads through to the two bedrooms and shower room which is fitted with a suite comprising shower cubicle, wc, and wash hand basin. The master bedroom has built in wardrobes and dressing table, a bed with storage below, and an ensuite wc. The second bedroom has twin beds and a built in wardrobe.