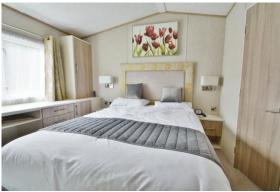

An inner hall leads through to the two bedrooms and shower room which is fitted with a suite comprising shower cubicle, wc, and wash hand basin. The master bedroom has built in wardrobes and dressing table, a bed with storage below, and an ensuite wc. The second bedroom has twin beds and a built in wardrobe.