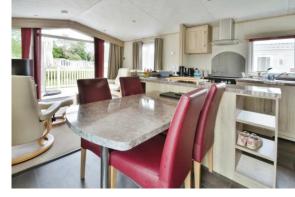

#### **PROPERTY**

The property is accessed from the decking into the spacious dining area. This is open to the kitchen which is fitted with a range of storage and built in appliances. The triple aspect living room has the benefit of double doors leading out to the decking and great views along the lake. There is a useful sofa bed providing additional sleeping accommodation if required.