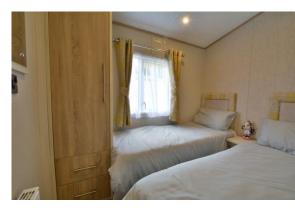

An inner hall leads through to the two bedrooms and shower room which is fitted with a suite comprising shower cubicle, wc, and wash hand basin. The master bedroom has built in wardrobes and dressing table, a bed with storage below, and an ensuite wc. The second bedroom has twin beds and a built in wardrobe.