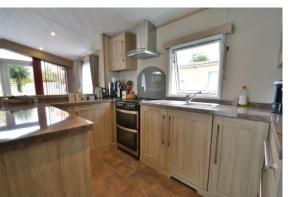

#### **PROPERTY**

The property is accessed from the decking into the spacious dining area. This is open to the kitchen which is fitted with a range of storage and built in appliances. The triple aspect living room has the benefit of double doors leading out to the decking and great views along the lake. There is a useful sofa bed providing additional sleeping accommodation if required.