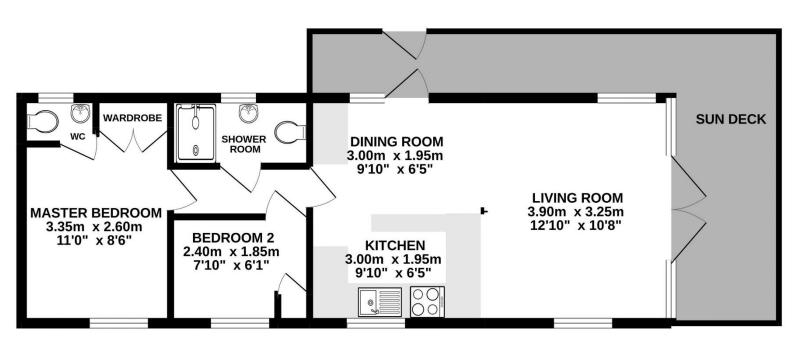

#### **PROPERTY**

The property is accessed from the decking into the spacious dining area. This is open to the kitchen which is fitted with a range of storage and built in appliances. The triple aspect living room has the benefit of double doors leading out to the decking and great views along the lake. There is a useful sofa bed providing additional sleeping accommodation if required.

An inner hall leads through to the two bedrooms and shower room which is fitted with a suite comprising shower cubicle, wc, and wash hand basin. The master bedroom has built in wardrobes and dressing table, a bed with storage below, and an ensuite wc. The second bedroom has twin beds and a built in wardrobe.