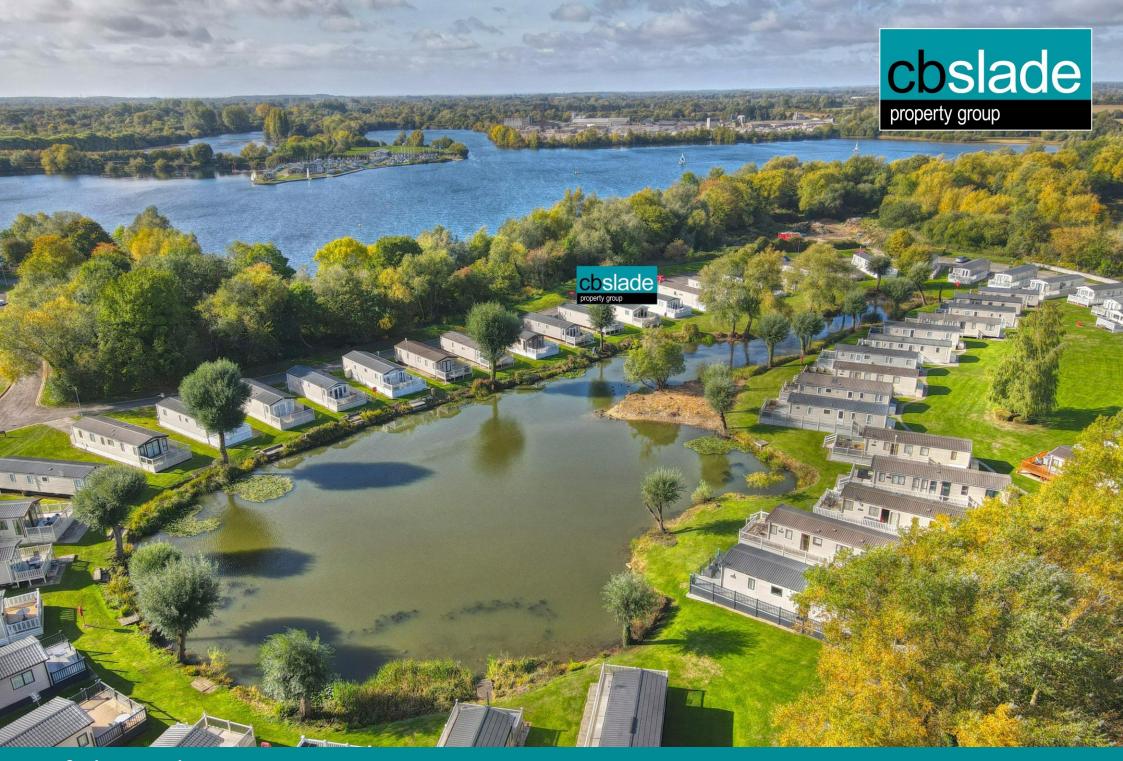

Kingfisher Lake, Cotswold Hoburne, Cotswold Water Park.

# ND36 Kingfisher Lake, South Cerney, Gloucestershire.

## **GARDENS**

The property benefits from a large parking area behind with a footpath leading along the neighbouring sailing lake. There is a large deck which has an enviable position looking down the length of the lake. It also takes advantage of this luxurious development with plenty of communal gardens, as well as leisure amenities, to enjoy.

# **LOCATION**

The property is located on the exclusive Cotswold Hoburne resort in the heart of the Cotswold Water Park. This is one of the most desirable positions on the park with a quiet, lakeside outlook, but just moments from the facilities which include an impressive entertainment complex which include cafe, bar, and restaurant, indoor and outdoor heated pools, boating and fishing lakes, adventure golf, tennis court, multi-use games area, adventure playground, amusement arcade, shop, and much more! It is located on the edge of South Cerney which is an attractive village with a further shops and popular pubs and is within easy reach of the many beautiful walks and leisure facilities that the Cotswold Water Park has to offer.