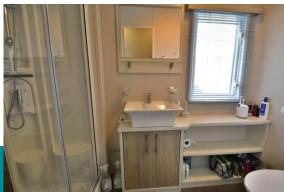

An inner hall leads through to the two bedrooms and shower room which is fitted with a suite comprising shower cubicle, wc, and wash hand basin. The master bedroom has built in wardrobes and dressing table, a bed with storage below, and an ensuite wc. The second bedroom has twin beds and a built in wardrobe.