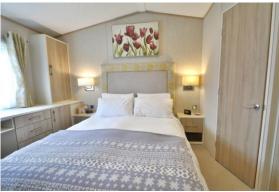

An inner hall leads through to the two bedrooms and shower room which is fitted with a suite comprising shower cubicle, wc, and wash hand basin. The master bedroom has built in wardrobes and dressing table, a bed with storage below, and an ensuite wc. The second bedroom has twin beds and a built in wardrobe.