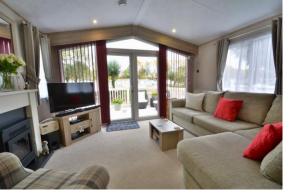

#### **PROPERTY**

The property is accessed from the decking into the spacious dining area. This is open to the kitchen which is fitted with a range of storage and built in appliances. The triple aspect living room has the benefit of double doors leading out to the decking and great views along the lake. There is a useful sofa bed providing additional sleeping accommodation if required.