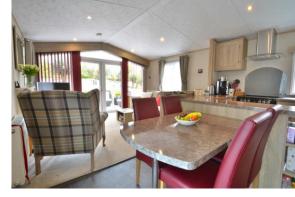

#### **PROPERTY**

The property is accessed from the decking into the spacious dining area. This is open to the kitchen which is fitted with a range of storage and built in appliances. The triple aspect living room has the benefit of double doors leading out to the decking and great views along the lake. There is a useful sofa bed providing additional sleeping accommodation if required.