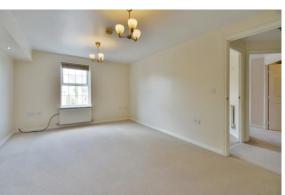

#### **PROPERTY**

The communal entrance leads into a welcoming entrance hall with tiled floor and entry phone system. This leads into the inner hall with storage cupboard and doors to the principle rooms. There is a generous sized living room with an opening to the kitchen which is fitted with a range of cupboards and drawers with built in oven, hob and sink with drainer, as well as a fridge/freezer and washing machine. The master bedroom has a Juliet balcony and an ensuite shower room comprising of shower, wc and wash hand basin. There is a second bedroom and a family bathroom comprising of a bath with shower over, wc and wash hand basin.