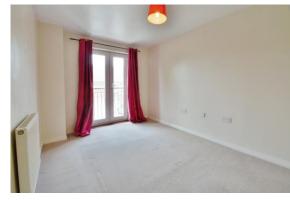

#### **PROPERTY**

The communal entrance leads into a welcoming entrance hall with tiled floor and entry phone system. This leads into the inner hall with storage cupboard and doors to the principle rooms. There is a generous sized living room with an opening to the kitchen which is fitted with a range of cupboards and drawers with built in oven, hob and sink with drainer, as well as a fridge/freezer and washing machine. The master bedroom has a Juliet balcony and an ensuite shower room comprising of shower, wc and wash hand basin. There is a second bedroom and a family bathroom comprising of a bath with shower over, wc and wash hand basin.