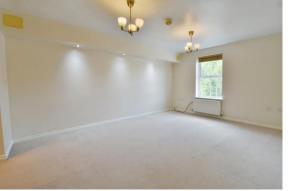

#### **PROPERTY**

The communal entrance leads into a welcoming entrance hall with tiled floor and entry phone system. This leads into the inner hall with storage cupboard and doors to the principle rooms. There is a generous sized living room with an opening to the kitchen which is fitted with a range of cupboards and drawers with built in oven, hob and sink with drainer, as well as a fridge/freezer and washing machine. The master bedroom has a Juliet balcony and an ensuite shower room comprising of shower, wc and wash hand basin. There is a second bedroom and a family bathroom comprising of a bath with shower over, wc and wash hand basin.