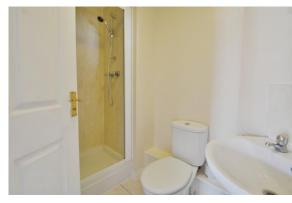

#### **PROPERTY**

The communal entrance leads into a welcoming entrance hall with tiled floor and entry phone system. This leads into the inner hall with storage cupboard and doors to the principle rooms. There is a generous sized living room with an opening to the kitchen which is fitted with a range of cupboards and drawers with built in oven, hob and sink with drainer, as well as a fridge/freezer and washing machine. The master bedroom has a Juliet balcony and an ensuite shower room comprising of shower, wc and wash hand basin. There is a second bedroom and a family bathroom comprising of a bath with shower over, wc and wash hand basin.