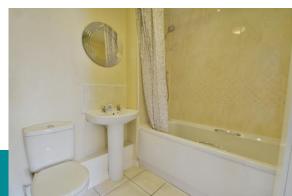

#### **PROPERTY**

The communal entrance leads into a welcoming entrance hall with tiled floor and entry phone system. This leads into the inner hall with storage cupboard and doors to the principle rooms. There is a generous sized living room with an opening to the kitchen which is fitted with a range of cupboards and drawers with built in oven, hob and sink with drainer, as well as a fridge/freezer and washing machine. The master bedroom has a Juliet balcony and an ensuite shower room comprising of shower, wc and wash hand basin. There is a second bedroom and a family bathroom comprising of a bath with shower over, wc and wash hand basin.