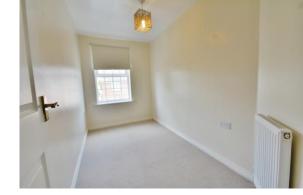

#### **PROPERTY**

The communal entrance leads into a welcoming entrance hall with tiled floor and entry phone system. This leads into the inner hall with storage cupboard and doors to the principle rooms. There is a generous sized living room with an opening to the kitchen which is fitted with a range of cupboards and drawers with built in oven, hob and sink with drainer, as well as a fridge/freezer and washing machine. The master bedroom has a Juliet balcony and an ensuite shower room comprising of shower, wc and wash hand basin. There is a second bedroom and a family bathroom comprising of a bath with shower over, wc and wash hand basin.