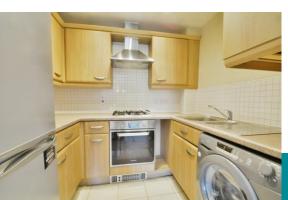

#### **PROPERTY**

The communal entrance leads into a welcoming entrance hall with tiled floor and entry phone system. This leads into the inner hall with storage cupboard and doors to the principle rooms. There is a generous sized living room with an opening to the kitchen which is fitted with a range of cupboards and drawers with built in oven, hob and sink with drainer, as well as a fridge/freezer and washing machine. The master bedroom has a Juliet balcony and an ensuite shower room comprising of shower, wc and wash hand basin. There is a second bedroom and a family bathroom comprising of a bath with shower over, wc and wash hand basin.