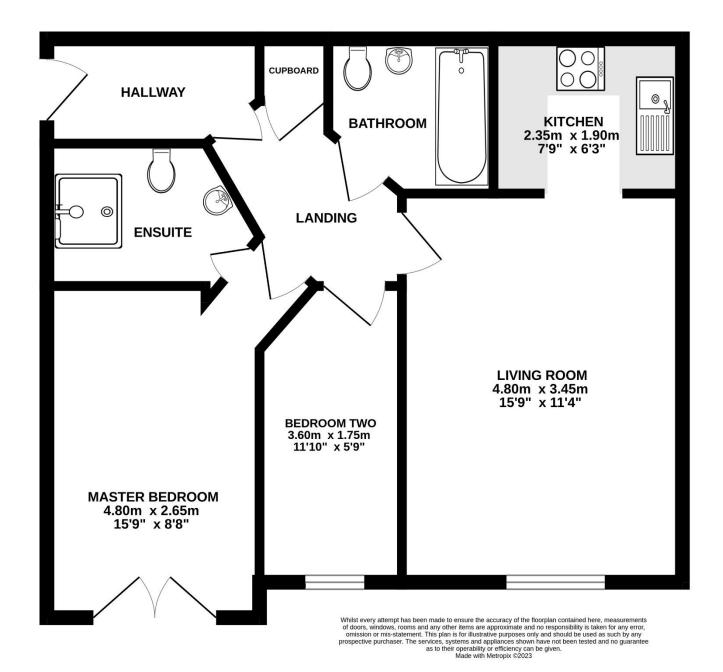

# **SUMMARY**

Situated in this popular residential area within easy reach of many local amenities, is this spacious two bedroom apartment. The accommodation includes large living room, kitchen with a range of storage and appliances, master bedroom with Juliet balcony and ensuite, further family bathroom, large entrance hall with storage. There is allocated parking.

#### **PROPERTY**

The communal entrance leads into a welcoming entrance hall with tiled floor and entry phone system. This leads into the inner hall with storage cupboard and doors to the principle rooms. There is a generous sized living room with an opening to the kitchen which is fitted with a range of cupboards and drawers with built in oven, hob and sink with drainer, as well as a fridge/freezer and washing machine. The master bedroom has a Juliet balcony and an ensuite shower room comprising of shower, wc and wash hand basin. There is a second bedroom and a family bathroom comprising of a bath with shower over, wc and wash hand basin.