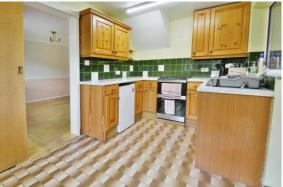

## **PROPERTY**

The property is accessed from an entrance porch into the living room. This large, triple aspect room has a wooden flooring, patio doors to the garden, and plenty of space for separate sitting and dining areas. To the right is the kitchen which is fitted with a range of storage and appliance space, a door into the garage, and space for a breakfast table. Also off the living room is an inner hall with stairs leading to the first floor, and a storage cupboard. There is another good size room which would make a good downstairs fourth bedroom, home office, or additional reception space as required. The inner hall also provides access to the utility cloakroom which has a wc, storage, sink and drainer, and further appliance space. The ground floor is completed by a garden room which is accessed from the back of the garage and has a door leading out to the garden.