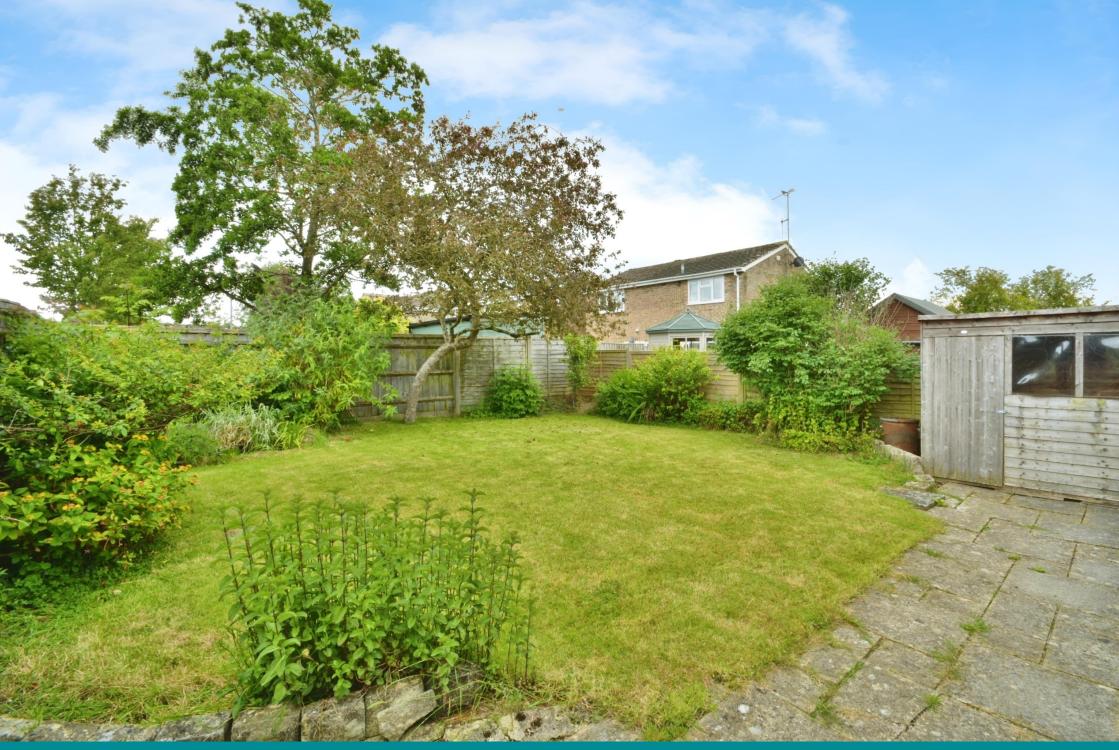

## **GARDENS**

The property sits in a generous corner plot. There is driveway parking and a lawned garden to the front which is screened by hedging. The driveway leads to the garage which is a good size with light and power and doors to the kitchen, utility cloakroom, and garden room. The rear garden is a good size and enclosed by fencing with gated access. It is mostly laid to lawn with an area of patio adjoining the house, pond, and mature shrub and tree borders.