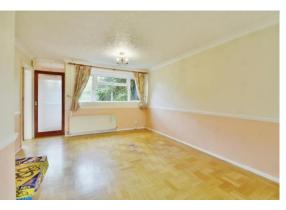

## **PROPERTY**

The property is accessed from an entrance porch into the living room. This large, triple aspect room has a wooden flooring, patio doors to the garden, and plenty of space for separate sitting and dining areas. To the right is the kitchen which is fitted with a range of storage and appliance space, a door into the garage, and space for a breakfast table. Also off the living room is an inner hall with stairs leading to the first floor, and a storage cupboard. There is another good size room which would make a good downstairs fourth bedroom, home office, or additional reception space as required. The inner hall also provides access to the utility cloakroom which has a wc, storage, sink and drainer, and further appliance space. The ground floor is completed by a garden room which is accessed from the back of the garage and has a door leading out to the garden.