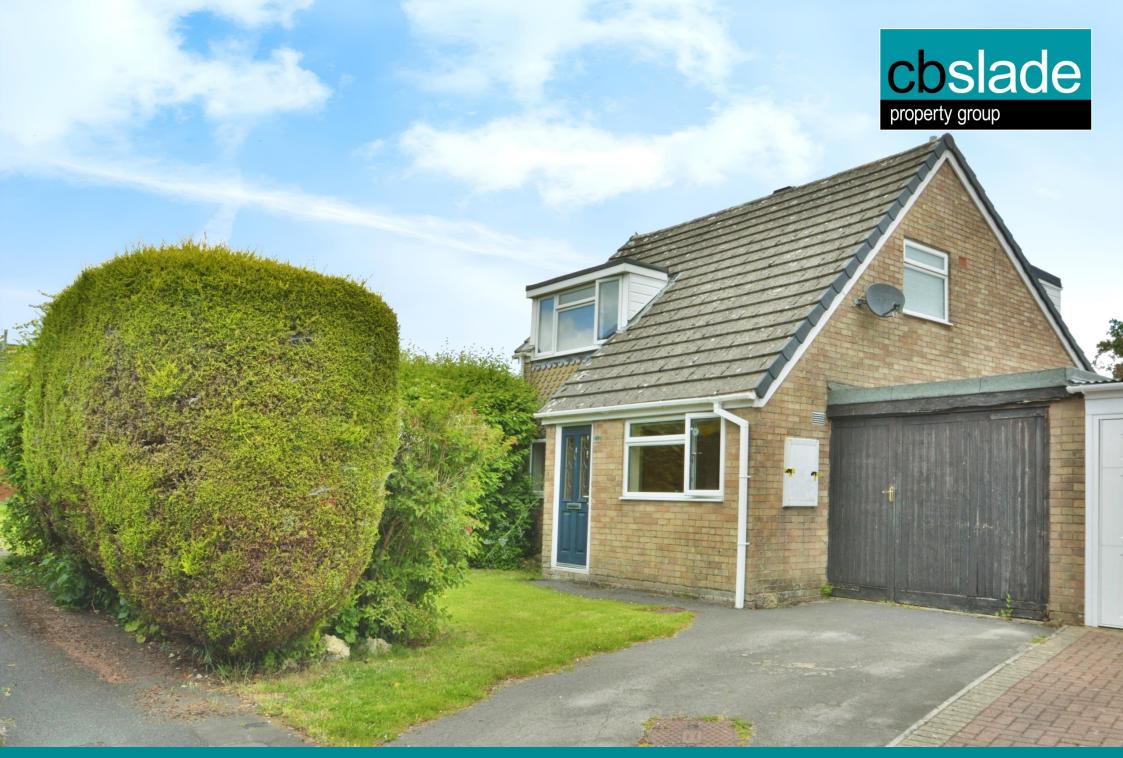

## **SUMMARY**

Situated in a quiet corner position in this desirable residential area, this spacious detached property has three/four bedrooms as well as plenty of reception space. There is scope to extend and improve further if required, whilst other benefits include driveway parking, garage, and no onward chain.

## **GARDENS**

The property sits in a generous corner plot. There is driveway parking and a lawned garden to the front which is screened by hedging. The driveway leads to the garage which is a good size with light and power and doors to the kitchen, utility cloakroom, and garden room. The rear garden is a good size and enclosed by fencing with gated access. It is mostly laid to lawn with an area of patio adjoining the house, pond, and mature shrub and tree borders.