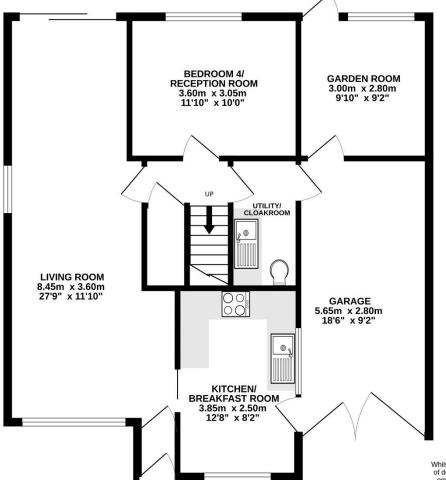

## **PROPERTY**

The property is accessed from an entrance porch into the living room. This large, triple aspect room has a wooden flooring, patio doors to the garden, and plenty of space for separate sitting and dining areas. To the right is the kitchen which is fitted with a range of storage and appliance space, a door into the garage, and space for a breakfast table. Also off the living room is an inner hall with stairs leading to the first floor, and a storage cupboard. There is another good size room which would make a good downstairs fourth bedroom, home office, or additional reception space as required. The inner hall also provides access to the utility cloakroom which has a wc, storage, sink and drainer, and further appliance space. The ground floor is completed by a garden room which is accessed from the back of the garage and has a door leading out to the garden.

## **GARDENS**

The property sits in a generous corner plot. There is driveway parking and a lawned garden to the front which is screened by hedging. The driveway leads to the garage which is a good size with light and power and doors to the kitchen, utility cloakroom, and garden room. The rear garden is a good size and enclosed by fencing with gated access. It is mostly laid to lawn with an area of patio adjoining the house, pond, and mature shrub and tree borders.