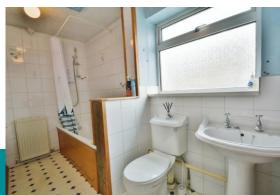

The first floor landing benefits from a large storage cupboard as well as providing access to the three good size bedrooms, and family bathroom which is fitted with a suite comprising bath with shower over, wc, and wash hand basin. It also benefits from an airing cupboard.