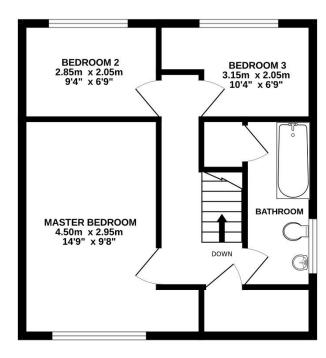

The first floor landing benefits from a large storage cupboard as well as providing access to the three good size bedrooms, and family bathroom which is fitted with a suite comprising bath with shower over, wc, and wash hand basin. It also benefits from an airing cupboard.

#### 1ST FLOOR