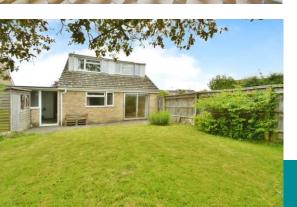

## **GARDENS**

The property sits in a generous corner plot. There is driveway parking and a lawned garden to the front which is screened by hedging. The driveway leads to the garage which is a good size with light and power and doors to the kitchen, utility cloakroom, and garden room. The rear garden is a good size and enclosed by fencing with gated access. It is mostly laid to lawn with an area of patio adjoining the house, pond, and mature shrub and tree borders.