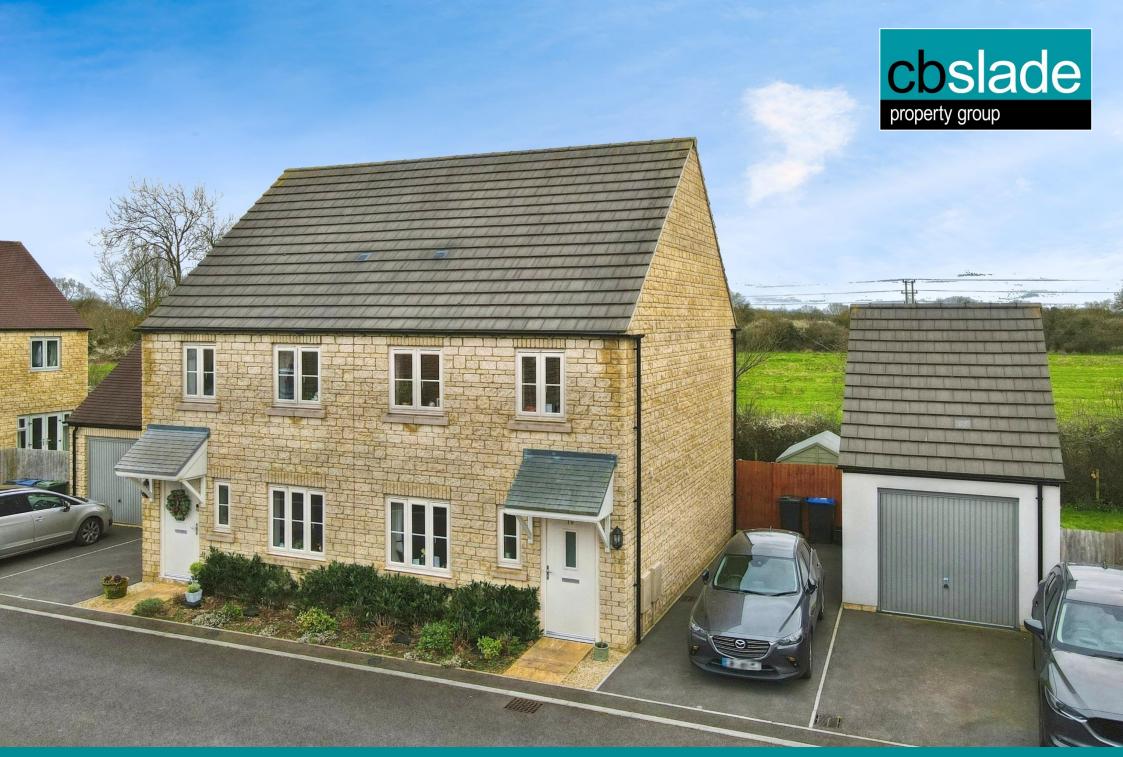

10 Matildas Piece, Cricklade, Wiltshire.

# **SUMMARY**

This modern, and exceptionally energy efficient, semidetached home is situated on one of Cricklade's most favoured developments. It backs on to open countryside but still has easy access to the many amenities of this desirable town. The accommodation includes three bedrooms, a family bathroom and ensuite, kitchen/dining room, and living room, whilst further benefits include parking and enclosed south facing garden.

## **GARDENS**

There is a small front garden with path leading to the front door and a driveway to the side which provides parking for

two vehicles. There is gated access into the enclosed rear garden which is south facing with areas of patio, lawn, storage shed, and fabulous views.

### LOCATION

The property is located in one of Cricklade's newest and most desirable developments which backs onto open fields. As such it is ideally located to take advantage of the nearby countryside whilst still remaining convenient to the amenities of this desirable town. Cricklade is a popular town with a great community, plenty of facilities, and excellent road and rail links.