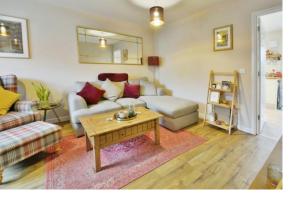

# **PROPERTY**

The property is accessed via a welcoming entrance hall with stairs leading to the first floor and a cloakroom with wc and wash hand basin. A door leads through to the good size living room. The kitchen/breakfast room sits to the rear of the property with double doors out to the garden and views of the field beyond. It is fitted with a range of storage and built in fridge, freezer, oven, hob, and hood. There is space for a washing machine, as well as space for a dining table and some useful understairs storage. The first floor landing provides access to the three good size bedrooms as well as the family bathroom which is fitted with a suite comprising bath with shower attachment, wc, and wash hand basin. The master bedroom also benefits from an ensuite which benefits from a shower cubicle, wc, and wash hand basin.