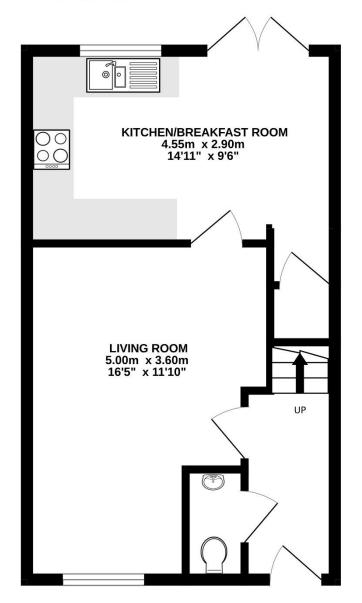

# **PROPERTY**

The property is accessed via a welcoming entrance hall with stairs leading to the first floor and a cloakroom with wc and wash hand basin. A door leads through to the good size living room. The kitchen/breakfast room sits to the rear of the property with double doors out to the garden and views of the field beyond. It is fitted with a range of storage and built in fridge, freezer, oven, hob, and hood. There is space for a washing machine, as well as space for a dining table and some useful understairs storage. The first floor landing provides access to the three good size bedrooms as well as the family bathroom which is fitted with a suite comprising bath with shower attachment, wc, and wash hand basin. The master bedroom also benefits from an ensuite which benefits from a shower cubicle, wc, and wash hand basin.

Whilst every attempt has been made to ensure the accuracy of the floorplan contained here, measurements of doors, windows, rooms and any other items are approximate and no responsibility is taken for any error, omission or mis-statement. This plan is for illustrative purposes only and should be used as such by any prospective purchaser. The services, systems and appliances shown have not been tested and no guarantee as to their operability or efficiency can be given.