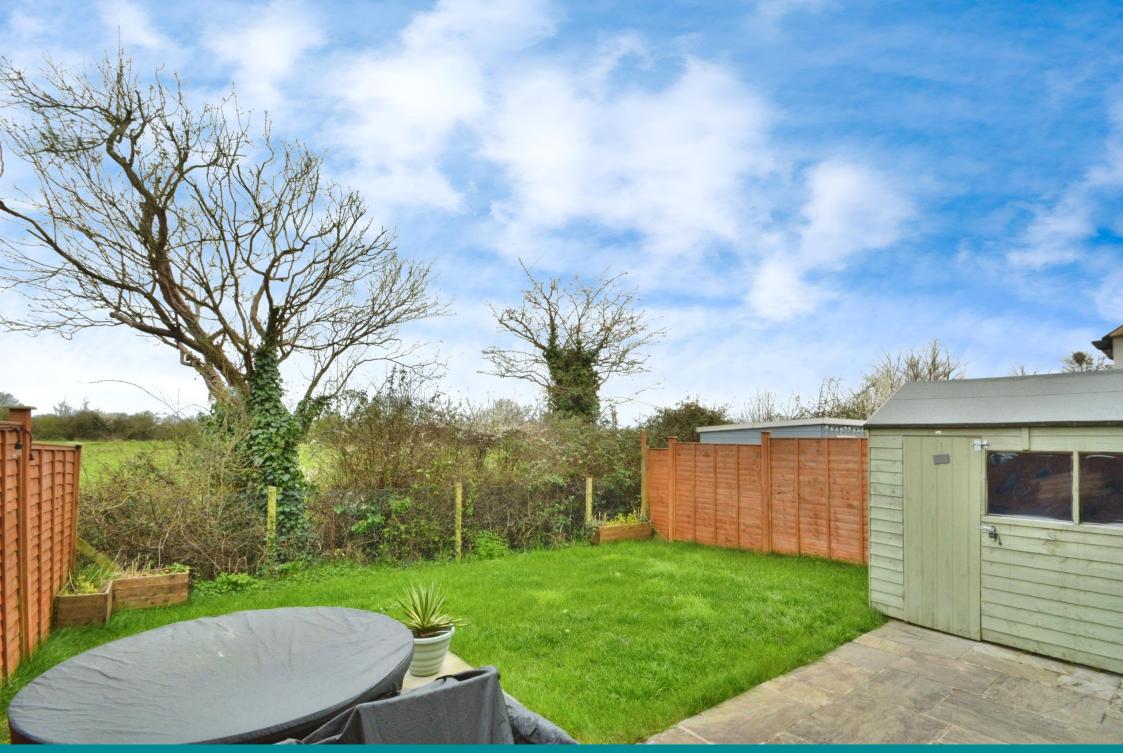

## **GARDENS**

There is a small front garden with path leading to the front door and a driveway to the side which provides parking for

two vehicles. There is gated access into the enclosed rear garden which is south facing with areas of patio, lawn, storage shed, and fabulous views.