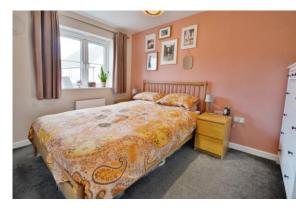

# **PROPERTY**

The property is accessed via a welcoming entrance hall with stairs leading to the first floor and a cloakroom with wc and wash hand basin. A door leads through to the good size living room. The kitchen/breakfast room sits to the rear of the property with double doors out to the garden and views of the field beyond. It is fitted with a range of storage and built in fridge, freezer, oven, hob, and hood. There is space for a washing machine, as well as space for a dining table and some useful understairs storage. The first floor landing provides access to the three good size bedrooms as well as the family bathroom which is fitted with a suite comprising bath with shower attachment, wc, and wash hand basin. The master bedroom also benefits from an ensuite which benefits from a shower cubicle, wc, and wash hand basin.