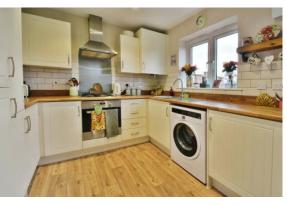

# **PROPERTY**

The property is accessed via a welcoming entrance hall with stairs leading to the first floor and a cloakroom with wc and wash hand basin. A door leads through to the good size living room. The kitchen/breakfast room sits to the rear of the property with double doors out to the garden and views of the field beyond. It is fitted with a range of storage and built in fridge, freezer, oven, hob, and hood. There is space for a washing machine, as well as space for a dining table and some useful understairs storage. The first floor landing provides access to the three good size bedrooms as well as the family bathroom which is fitted with a suite comprising bath with shower attachment, wc, and wash hand basin. The master bedroom also benefits from an ensuite which benefits from a shower cubicle, wc, and wash hand basin.