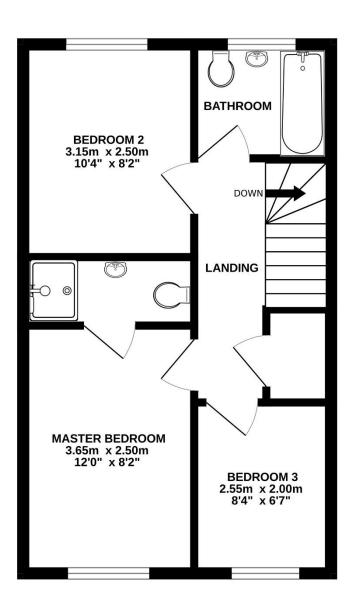

# **PROPERTY**

The property is accessed via a welcoming entrance hall with stairs leading to the first floor and a cloakroom with wc and wash hand basin. A door leads through to the good size living room. The kitchen/breakfast room sits to the rear of the property with double doors out to the garden and views of the field beyond. It is fitted with a range of storage and built in fridge, freezer, oven, hob, and hood. There is space for a washing machine, as well as space for a dining table and some useful understairs storage. The first floor landing provides access to the three good size bedrooms as well as the family bathroom which is fitted with a suite comprising bath with shower attachment, wc, and wash hand basin. The master bedroom also benefits from an ensuite which benefits from a shower cubicle, wc, and wash hand basin.

Whilst every attempt has been made to ensure the accuracy of the floorplan contained here, measurements of doors, windows, rooms and any other items are approximate and no responsibility is taken for any error, omission or mis-statement. This plan is for illustrative purposes only and should be used as such by any prospective purchaser. The services, systems and appliances shown have not been tested and no guarantee as to their operability or efficiency can be given.