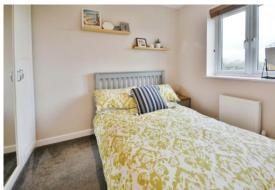

# **PROPERTY**

The property is accessed via a welcoming entrance hall with stairs leading to the first floor and a cloakroom with wc and wash hand basin. A door leads through to the good size living room. The kitchen/breakfast room sits to the rear of the property with double doors out to the garden and views of the field beyond. It is fitted with a range of storage and built in fridge, freezer, oven, hob, and hood. There is space for a washing machine, as well as space for a dining table and some useful understairs storage. The first floor landing provides access to the three good size bedrooms as well as the family bathroom which is fitted with a suite comprising bath with shower attachment, wc, and wash hand basin. The master bedroom also benefits from an ensuite which benefits from a shower cubicle, wc, and wash hand basin.