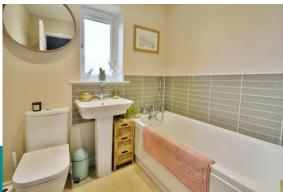

# **PROPERTY**

The property is accessed via a welcoming entrance hall with stairs leading to the first floor and a cloakroom with wc and wash hand basin. A door leads through to the good size living room. The kitchen/breakfast room sits to the rear of the property with double doors out to the garden and views of the field beyond. It is fitted with a range of storage and built in fridge, freezer, oven, hob, and hood. There is space for a washing machine, as well as space for a dining table and some useful understairs storage. The first floor landing provides access to the three good size bedrooms as well as the family bathroom which is fitted with a suite comprising bath with shower attachment, wc, and wash hand basin. The master bedroom also benefits from an ensuite which benefits from a shower cubicle, wc, and wash hand basin.