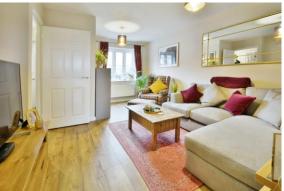

# **PROPERTY**

The property is accessed via a welcoming entrance hall with stairs leading to the first floor and a cloakroom with wc and wash hand basin. A door leads through to the good size living room. The kitchen/breakfast room sits to the rear of the property with double doors out to the garden and views of the field beyond. It is fitted with a range of storage and built in fridge, freezer, oven, hob, and hood. There is space for a washing machine, as well as space for a dining table and some useful understairs storage. The first floor landing provides access to the three good size bedrooms as well as the family bathroom which is fitted with a suite comprising bath with shower attachment, wc, and wash hand basin. The master bedroom also benefits from an ensuite which benefits from a shower cubicle, wc, and wash hand basin.