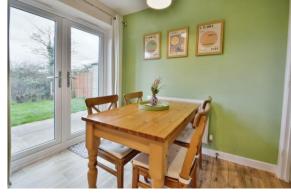

# **PROPERTY**

The property is accessed via a welcoming entrance hall with stairs leading to the first floor and a cloakroom with wc and wash hand basin. A door leads through to the good size living room. The kitchen/breakfast room sits to the rear of the property with double doors out to the garden and views of the field beyond. It is fitted with a range of storage and built in fridge, freezer, oven, hob, and hood. There is space for a washing machine, as well as space for a dining table and some useful understairs storage. The first floor landing provides access to the three good size bedrooms as well as the family bathroom which is fitted with a suite comprising bath with shower attachment, wc, and wash hand basin. The master bedroom also benefits from an ensuite which benefits from a shower cubicle, wc, and wash hand basin.