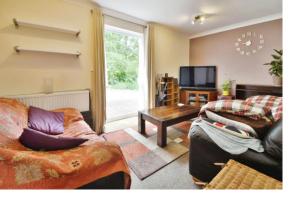

#### PROPERTY

The property is accessed from the communal entrance to the front into a large and welcoming entrance hall with storage cupboard. Straight ahead is the kitchen/breakfast room which benefits from a range of storage and appliance space, as well as a breakfast bar. There is a good size living room which has double doors leading out to the decking and communal gardens beyond.