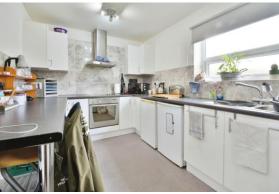

#### PROPERTY

The property is accessed from the communal entrance to the front into a large and welcoming entrance hall with storage cupboard. Straight ahead is the kitchen/breakfast room which benefits from a range of storage and appliance space, as well as a breakfast bar. There is a good size living room which has double doors leading out to the decking and communal gardens beyond.