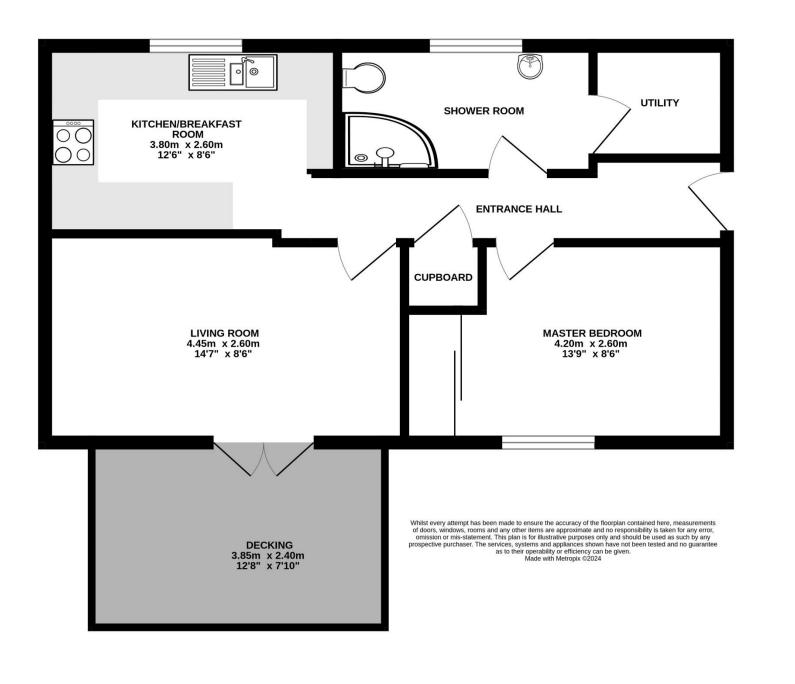

#### PROPERTY

The property is accessed from the communal entrance to the front into a large and welcoming entrance hall with storage cupboard. Straight ahead is the kitchen/breakfast room which benefits from a range of storage and appliance space, as well as a breakfast bar. There is a good size living room which has double doors leading out to the decking and communal gardens beyond.

The spacious master bedroom benefits from built in wardrobes and the shower room has been updated with a suite comprising shower, wc, and wash hand basin. The property is completed by the utility area which is accessed from the shower room and has a wall mounted, gas fired boiler, and space for further appliances.

#### GARDENS

Externally the property offers a generous communal rear garden immediately accessed from the living room with an area of decking. Parking is provided on street whilst there is a secured communal entrance hall with a separate understairs storage cupboard which belongs to this property.