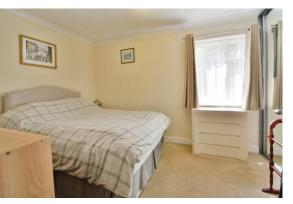

The spacious master bedroom benefits from built in wardrobes and the shower room has been updated with a suite comprising shower, wc, and wash hand basin. The property is completed by the utility area which is accessed from the shower room and has a wall mounted, gas fired boiler, and space for further appliances.