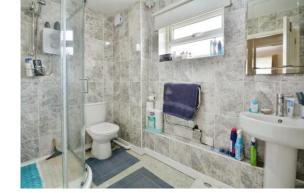

The spacious master bedroom benefits from built in wardrobes and the shower room has been updated with a suite comprising shower, wc, and wash hand basin. The property is completed by the utility area which is accessed from the shower room and has a wall mounted, gas fired boiler, and space for further appliances.