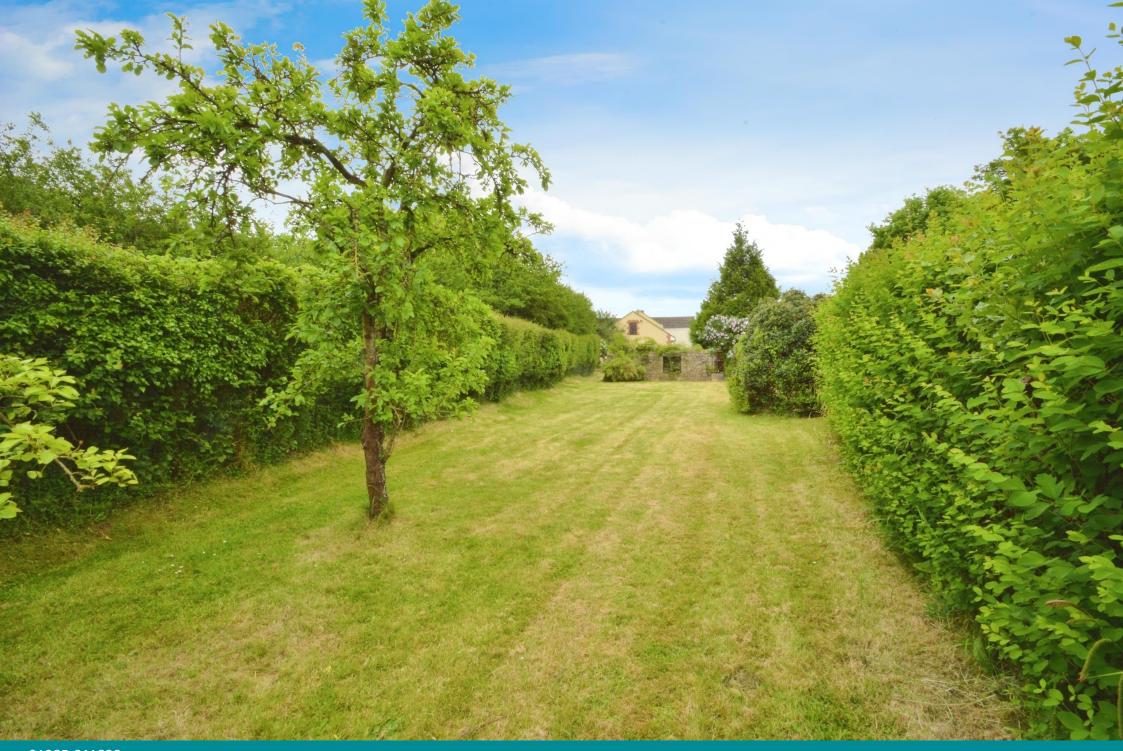

# **GARDENS**

The property sits on a generous plot of around 0.22 acres. There is driveway parking on the road side of the property for several vehicles which leads to the double garage, and further driveway parking to the front of the property where it faces the bridleway. The garage has two up and over doors to the front, an inspection pit, light and power and also benefits from stairs leading up to a large area which is currently used for storage but has plenty of potential for conversion into further accommodation.

The main garden has gated access and is mainly enclosed by hedging. It is a good size with areas of patio lawn, and mature shrubs and trees.