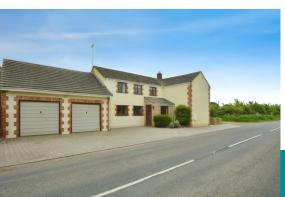

## **SUMMARY**

Detached cottage, set on a generous plot at the entrance of a non-vehicular bridleway which leads to Mouldon Hill Country Park. The spacious accommodation has been extended to provide three reception rooms, four bedrooms, bathroom and ensuite, whilst externally there is driveway parking, a double garage and generous gardens. Its position provides excellent transport links and it is available for sale with no onward chain.

# **GARDENS**

The property sits on a generous plot of around 0.22 acres. There is driveway parking on the road side of the property for several vehicles which leads to the double garage, and further driveway parking to the front of the property where it faces the bridleway. The garage has two up and over doors to the front, an inspection pit, light and power and also benefits from stairs leading up to a large area which is currently used for storage but has plenty of potential for conversion into further accommodation.