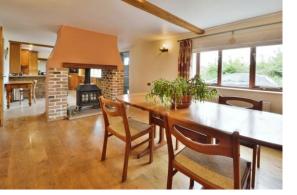

## **PROPERTY**

The property is accessed from the driveway via an entrance porch, which in turn leads into a welcoming entrance hall with stairs leading to the first floor. To the right is a kitchen/breakfast room which is fitted with a range of storage and appliance space. There is a double sided woodburner stove and openings into the large dining room. There is a good size living room and a garden room which provides further reception space. There is a useful utility room with further storage and appliance space and a downstairs cloakroom with wc and wash hand basin.