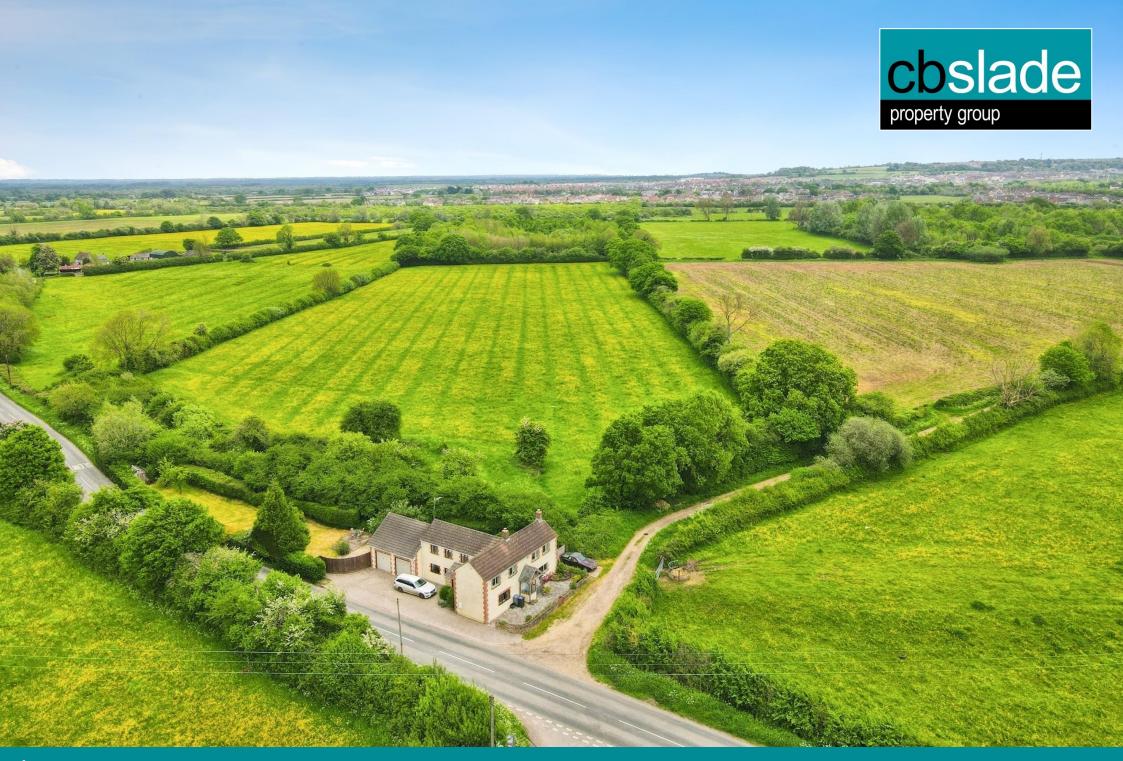

## **SUMMARY**

Detached cottage, set on a generous plot at the entrance of a non-vehicular bridleway which leads to Mouldon Hill Country Park. The spacious accommodation has been extended to provide three reception rooms, four bedrooms, bathroom and ensuite, whilst externally there is driveway parking, a double garage and generous gardens. Its position provides excellent transport links and it is available for sale with no onward chain.

# **GARDENS**

The property sits on a generous plot of around 0.22 acres. There is driveway parking on the road side of the property for several vehicles which leads to the double garage, and further driveway parking to the front of the property where it faces the bridleway. The garage has two up and over doors to the front, an inspection pit, light and power and also benefits from stairs leading up to a large area which is currently used for storage but has plenty of potential for conversion into further accommodation.

The main garden has gated access and is mainly enclosed by hedging. It is a good size with areas of patio lawn, and mature shrubs and trees.

## LOCATION

The property is located on The Pry which is on the outskirts of Purton and with very easy access to the nearby villages which have a range of local amenities. Travelling slightly further gets you into West Swindon which in turn leads into the rest of the town, with everything that has to offer. The bridleway to the front of the property is non-vehicular and provides a very pleasant walk to Mouldon Hill Country Park, Woodland Trust forests, and lake. Exiting this from the other side takes you to Thamesdown Drive.