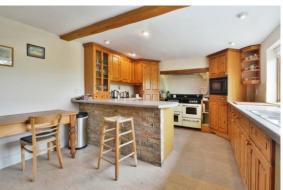

## **PROPERTY**

The property is accessed from the driveway via an entrance porch, which in turn leads into a welcoming entrance hall with stairs leading to the first floor. To the right is a kitchen/breakfast room which is fitted with a range of storage and appliance space. There is a double sided woodburner stove and openings into the large dining room. There is a good size living room and a garden room which provides further reception space. There is a useful utility room with further storage and appliance space and a downstairs cloakroom with wc and wash hand basin.