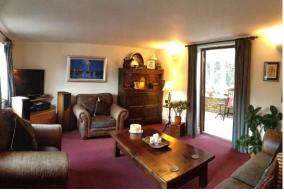

## **PROPERTY**

The property is accessed from the driveway via an entrance porch, which in turn leads into a welcoming entrance hall with stairs leading to the first floor. To the right is a kitchen/breakfast room which is fitted with a range of storage and appliance space. There is a double sided woodburner stove and openings into the large dining room. There is a good size living room and a garden room which provides further reception space. There is a useful utility room with further storage and appliance space and a downstairs cloakroom with wc and wash hand basin.