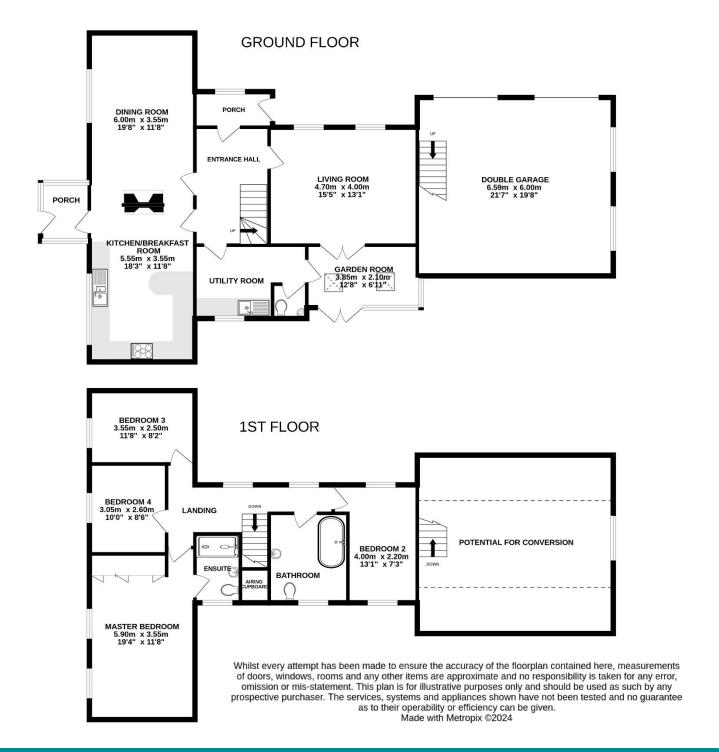

## **PROPERTY**

The property is accessed from the driveway via an entrance porch, which in turn leads into a welcoming entrance hall with stairs leading to the first floor. To the right is a kitchen/breakfast room which is fitted with a range of storage and appliance space. There is a double sided woodburner stove and openings into the large dining room. There is a good size living room and a garden room which provides further reception space. There is a useful utility room with further storage and appliance space and a downstairs cloakroom with wc and wash hand basin.

To the first floor are four bedrooms and a large family bathroom with bath, wc, and wash hand basin. The master bedroom also benefits from a range of built in wardrobes, ensuite shower room, and fabulous views across open farmland.

# **GARDENS**

The property sits on a generous plot of around 0.22 acres. There is driveway parking on the road side of the property for several vehicles which leads to the double garage, and further driveway parking to the front of the property where it faces the bridleway. The garage has two up and over doors to the front, an inspection pit, light and power and also benefits from stairs leading up to a large area which is currently used for storage but has plenty of potential for conversion into further accommodation.