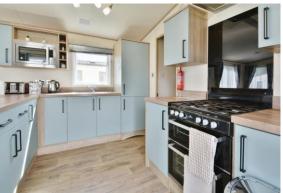

#### **PROPERTY**

The property is accessed from the decking into a kitchen/dining room. There is a range of storage and appliances as well as space for the dining table. It is open to the spacious triple aspect living room which benefits from new carpet, and double doors leading out to the decking and lake view beyond. The inner hall provides access to the three bedrooms as well as the shower room which comprises shower, wc, and wash hand basin. All three bedrooms have built in storage whilst the master bedroom also has an ensuite wc.