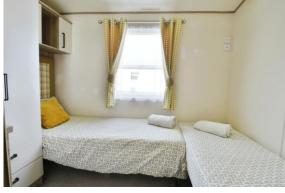

#### **PROPERTY**

The property is accessed from the decking into a kitchen/dining room. There is a range of storage and appliances as well as space for the dining table. It is open to the spacious triple aspect living room which benefits from new carpet, and double doors leading out to the decking and lake view beyond. The inner hall provides access to the three bedrooms as well as the shower room which comprises shower, wc, and wash hand basin. All three bedrooms have built in storage whilst the master bedroom also has an ensuite wc.