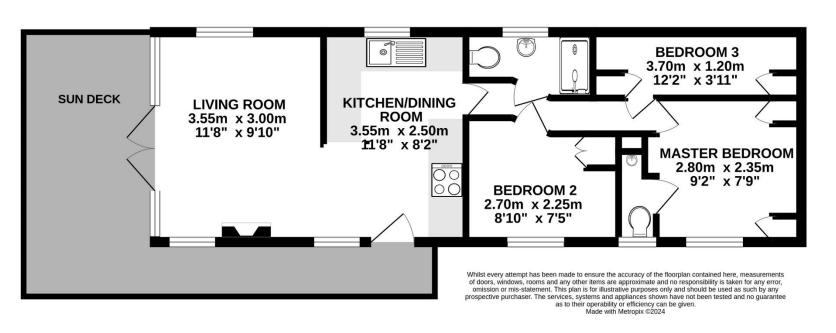

#### **PROPERTY**

The property is accessed from the decking into a kitchen/dining room. There is a range of storage and appliances as well as space for the dining table. It is open to the spacious triple aspect living room which benefits from new carpet, and double doors leading out to the decking and lake view beyond. The inner hall provides access to the three bedrooms as well as the shower room which comprises shower, wc, and wash hand basin. All three bedrooms have built in storage whilst the master bedroom also has an ensuite wc.