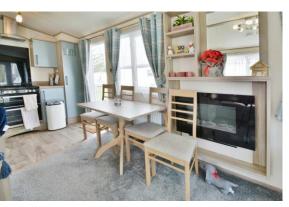

#### **PROPERTY**

The property is accessed from the decking into a kitchen/dining room. There is a range of storage and appliances as well as space for the dining table. It is open to the spacious triple aspect living room which benefits from new carpet, and double doors leading out to the decking and lake view beyond. The inner hall provides access to the three bedrooms as well as the shower room which comprises shower, wc, and wash hand basin. All three bedrooms have built in storage whilst the master bedroom also has an ensuite wc.