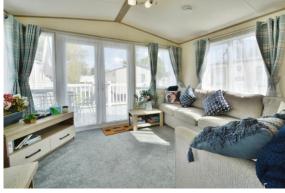

#### **PROPERTY**

The property is accessed from the decking into a kitchen/dining room. There is a range of storage and appliances as well as space for the dining table. It is open to the spacious triple aspect living room which benefits from new carpet, and double doors leading out to the decking and lake view beyond. The inner hall provides access to the three bedrooms as well as the shower room which comprises shower, wc, and wash hand basin. All three bedrooms have built in storage whilst the master bedroom also has an ensuite wc.