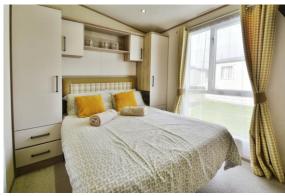

#### **PROPERTY**

The property is accessed from the decking into a kitchen/dining room. There is a range of storage and appliances as well as space for the dining table. It is open to the spacious triple aspect living room which benefits from new carpet, and double doors leading out to the decking and lake view beyond. The inner hall provides access to the three bedrooms as well as the shower room which comprises shower, wc, and wash hand basin. All three bedrooms have built in storage whilst the master bedroom also has an ensuite wc.