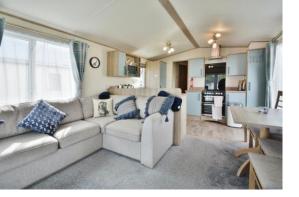

#### **PROPERTY**

The property is accessed from the decking into a kitchen/dining room. There is a range of storage and appliances as well as space for the dining table. It is open to the spacious triple aspect living room which benefits from new carpet, and double doors leading out to the decking and lake view beyond. The inner hall provides access to the three bedrooms as well as the shower room which comprises shower, wc, and wash hand basin. All three bedrooms have built in storage whilst the master bedroom also has an ensuite wc.