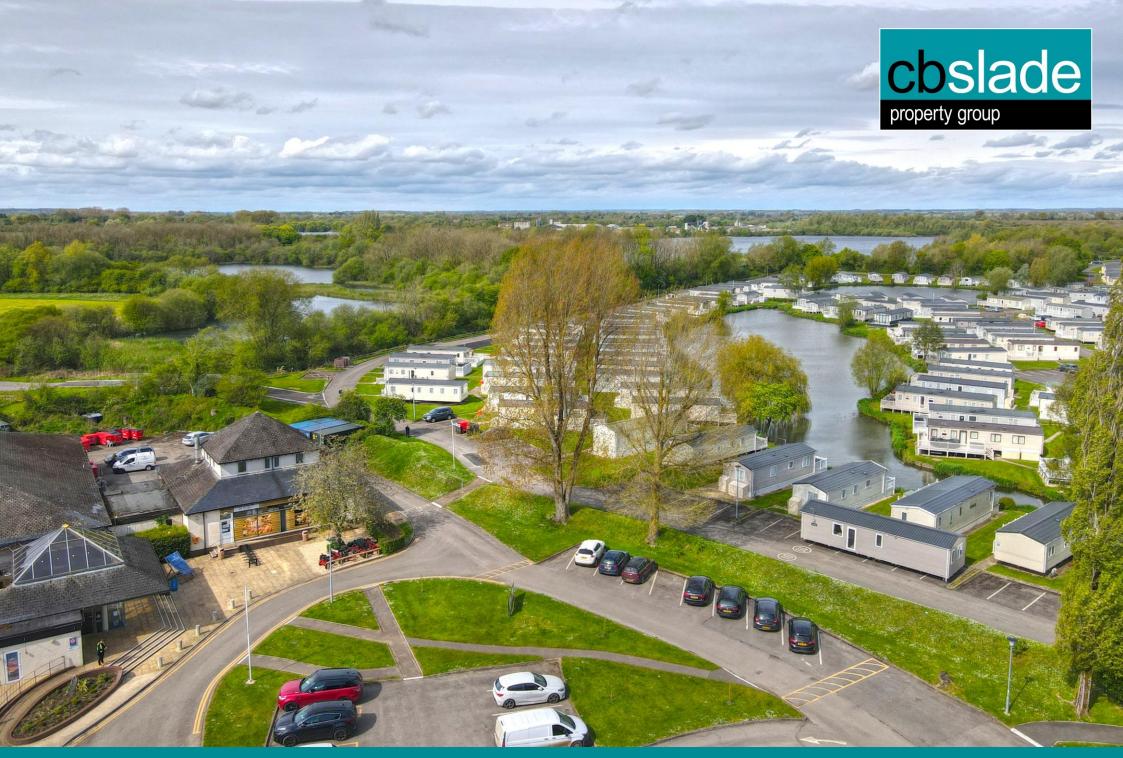

Mallard Lake, Cotswold Hoburne, Cotswold Water Park.

61 Mallard Lake, Cotswold Hoburne, Cirencester, Gloucestershire.

### LOCATION

The property is located on the exclusive Cotswold Hoburne resort in the heart of the Cotswold Water Park. This is one of the most desirable positions on the park with a quiet, lakeside outlook, but just moments from the facilities which include an impressive entertainment complex which include cafe, bar, and restaurant, indoor and outdoor heated pools, boating and fishing lakes, adventure golf, tennis court, multi-use games area, adventure playground, amusement arcade, shop, and much more! It is located on the edge of South Cerney which is an attractive village with a further shops and popular pubs and is within easy reach of the many beautiful walks and leisure facilities that the Cotswold Water Park has to offer.