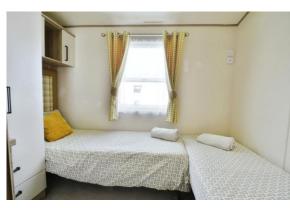

#### PROPERTY

The property is accessed from the decking into a kitchen/dining room. There is a range of storage and appliances as well as space for the dining table. It is open to the spacious triple aspect living room which benefits from new carpet, and double doors leading out to the decking and lake view beyond. The inner hall provides access to the three bedrooms as well as the shower room which comprises shower, wc, and wash hand basin. All three bedrooms have built in storage whilst the master bedroom also has an ensuite wc.