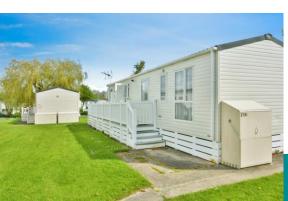

#### PROPERTY

The property is accessed from the decking into a kitchen/dining room. There is a range of storage and appliances as well as space for the dining table. It is open to the spacious triple aspect living room which benefits from new carpet, and double doors leading out to the decking and lake view beyond. The inner hall provides access to the three bedrooms as well as the shower room which comprises shower, wc, and wash hand basin. All three bedrooms have built in storage whilst the master bedroom also has an ensuite wc.