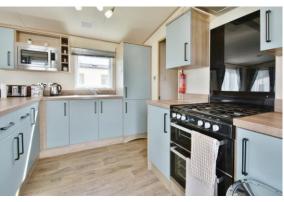

#### PROPERTY

The property is accessed from the decking into a kitchen/dining room. There is a range of storage and appliances as well as space for the dining table. It is open to the spacious triple aspect living room which benefits from new carpet, and double doors leading out to the decking and lake view beyond. The inner hall provides access to the three bedrooms as well as the shower room which comprises shower, wc, and wash hand basin. All three bedrooms have built in storage whilst the master bedroom also has an ensuite wc.