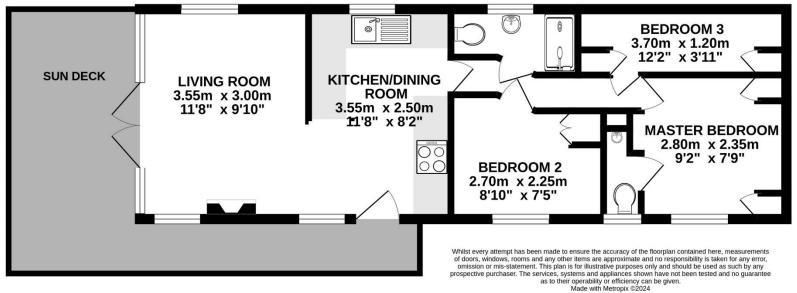

#### PROPERTY

The property is accessed from the decking into a kitchen/dining room. There is a range of storage and appliances as well as space for the dining table. It is open to the spacious triple aspect living room which benefits from new carpet, and double doors leading out to the decking and lake view beyond. The inner hall provides access to the three bedrooms as well as the shower room which comprises shower, wc, and wash hand basin. All three bedrooms have built in storage whilst the master bedroom also has an ensuite wc.