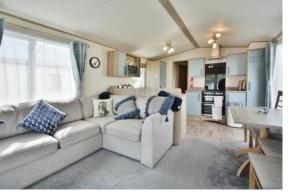

#### PROPERTY

The property is accessed from the decking into a kitchen/dining room. There is a range of storage and appliances as well as space for the dining table. It is open to the spacious triple aspect living room which benefits from new carpet, and double doors leading out to the decking and lake view beyond. The inner hall provides access to the three bedrooms as well as the shower room which comprises shower, wc, and wash hand basin. All three bedrooms have built in storage whilst the master bedroom also has an ensuite wc.