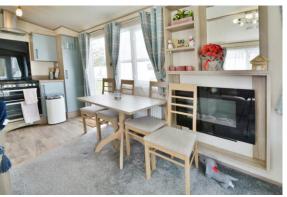

#### PROPERTY

The property is accessed from the decking into a kitchen/dining room. There is a range of storage and appliances as well as space for the dining table. It is open to the spacious triple aspect living room which benefits from new carpet, and double doors leading out to the decking and lake view beyond. The inner hall provides access to the three bedrooms as well as the shower room which comprises shower, wc, and wash hand basin. All three bedrooms have built in storage whilst the master bedroom also has an ensuite wc.