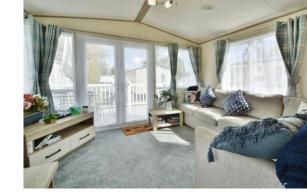

#### PROPERTY

The property is accessed from the decking into a kitchen/dining room. There is a range of storage and appliances as well as space for the dining table. It is open to the spacious triple aspect living room which benefits from new carpet, and double doors leading out to the decking and lake view beyond. The inner hall provides access to the three bedrooms as well as the shower room which comprises shower, wc, and wash hand basin. All three bedrooms have built in storage whilst the master bedroom also has an ensuite wc.