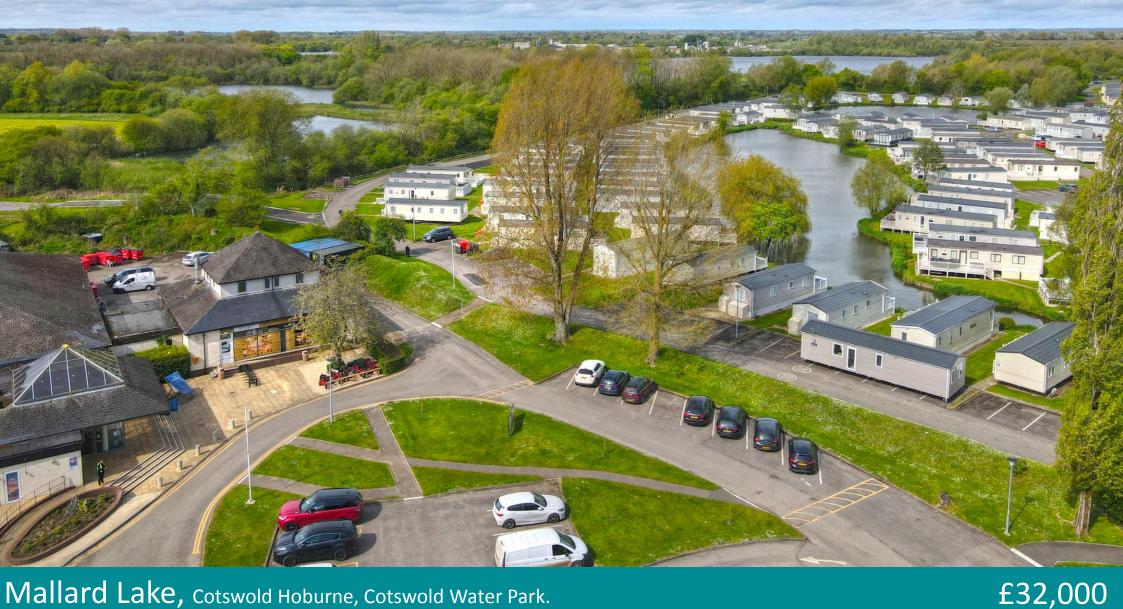

Mallard Lake, Cotswold Hoburne, Cotswold Water Park.

#### SUMMARY

Situated close to the leisure facilities and with views over Mallard Lake is this well presented three bedroom holiday home. The accommodation includes a triple aspect living room with double doors out to the decking, a lovely kitchen with a range of storage and appliances, the three bedrooms, a shower room, and ensuite toilet. There is parking close by and the main entertainment complex with a range of leisure facilities is just moments away. This is a great value option on this desirable holiday park.

#### LOCATION

The property is located on the exclusive Cotswold Hoburne resort in the heart of the Cotswold Water Park. This is one of the most desirable positions on the park with a quiet, lakeside outlook, but just moments from the facilities which include an impressive entertainment complex which include cafe, bar, and restaurant, indoor and outdoor heated pools, boating and fishing lakes, adventure golf, tennis court, multi-use games area, adventure playground, amusement arcade, shop, and much more! It is located on the edge of South Cerney which is an attractive village with a further shops and popular pubs and is within easy reach of the many beautiful walks and leisure facilities that the Cotswold Water Park has to offer.