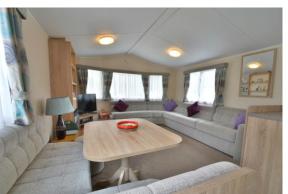

# **PROPERTY**

The property is accessed into a kitchen area with a range of storage and appliances. It is open to the large triple aspect living room which benefits from seating and dining areas with furniture which includes a sofa bed, further seating, as well as a dining table and seating. The inner hall leads through to the master bedroom with upgraded mattress, built in wardrobes and ensuite wc. There is a further twin bedroom with built in wardrobe and the property is completed by the shower room fitted with shower cubicle, wc, and wash hand basin.