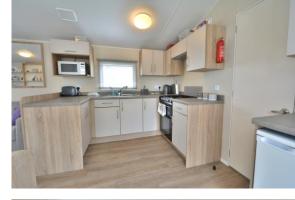

# **PROPERTY**

The property is accessed into a kitchen area with a range of storage and appliances. It is open to the large triple aspect living room which benefits from seating and dining areas with furniture which includes a sofa bed, further seating, as well as a dining table and seating. The inner hall leads through to the master bedroom with upgraded mattress, built in wardrobes and ensuite wc. There is a further twin bedroom with built in wardrobe and the property is completed by the shower room fitted with shower cubicle, wc, and wash hand basin.