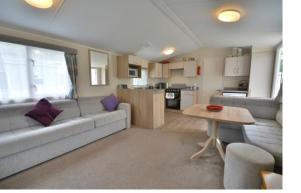

# **PROPERTY**

The property is accessed into a kitchen area with a range of storage and appliances. It is open to the large triple aspect living room which benefits from seating and dining areas with furniture which includes a sofa bed, further seating, as well as a dining table and seating. The inner hall leads through to the master bedroom with upgraded mattress, built in wardrobes and ensuite wc. There is a further twin bedroom with built in wardrobe and the property is completed by the shower room fitted with shower cubicle, wc, and wash hand basin.