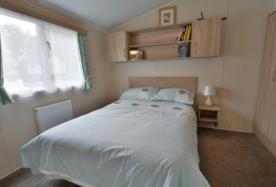

# **PROPERTY**

The property is accessed into a kitchen area with a range of storage and appliances. It is open to the large triple aspect living room which benefits from seating and dining areas with furniture which includes a sofa bed, further seating, as well as a dining table and seating. The inner hall leads through to the master bedroom with upgraded mattress, built in wardrobes and ensuite wc. There is a further twin bedroom with built in wardrobe and the property is completed by the shower room fitted with shower cubicle, wc, and wash hand basin.