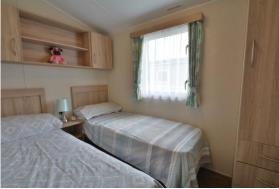

# **PROPERTY**

The property is accessed into a kitchen area with a range of storage and appliances. It is open to the large triple aspect living room which benefits from seating and dining areas with furniture which includes a sofa bed, further seating, as well as a dining table and seating. The inner hall leads through to the master bedroom with upgraded mattress, built in wardrobes and ensuite wc. There is a further twin bedroom with built in wardrobe and the property is completed by the shower room fitted with shower cubicle, wc, and wash hand basin.