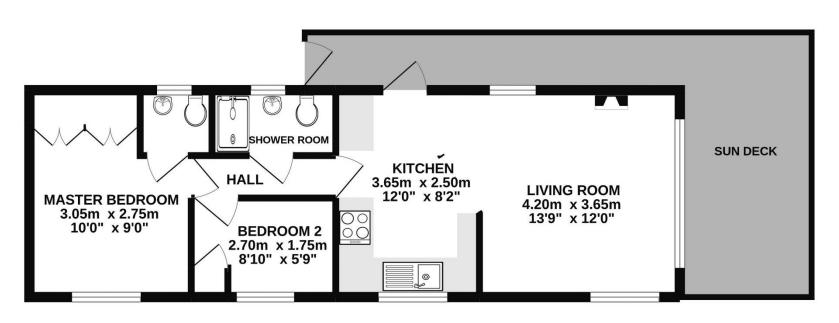

# **PROPERTY**

The property is accessed into a kitchen area with a range of storage and appliances. It is open to the large triple aspect living room which benefits from seating and dining areas with furniture which includes a sofa bed, further seating, as well as a dining table and seating. The inner hall leads through to the master bedroom with upgraded mattress, built in wardrobes and ensuite wc. There is a further twin bedroom with built in wardrobe and the property is completed by the shower room fitted with shower cubicle, wc, and wash hand basin.