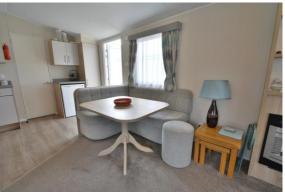

# **PROPERTY**

The property is accessed into a kitchen area with a range of storage and appliances. It is open to the large triple aspect living room which benefits from seating and dining areas with furniture which includes a sofa bed, further seating, as well as a dining table and seating. The inner hall leads through to the master bedroom with upgraded mattress, built in wardrobes and ensuite wc. There is a further twin bedroom with built in wardrobe and the property is completed by the shower room fitted with shower cubicle, wc, and wash hand basin.