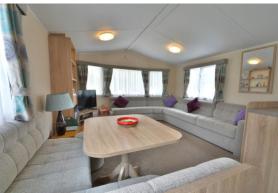

### PROPERTY

The property is accessed into a kitchen area with a range of storage and appliances. It is open to the large triple aspect living room which benefits from seating and dining areas with furniture which includes a sofa bed, further seating, as well as a dining table and seating. The inner hall leads through to the master bedroom with upgraded mattress, built in wardrobes and ensuite wc. There is a further twin bedroom with built in wardrobe and the property is completed by the shower room fitted with shower cubicle, wc, and wash hand basin.