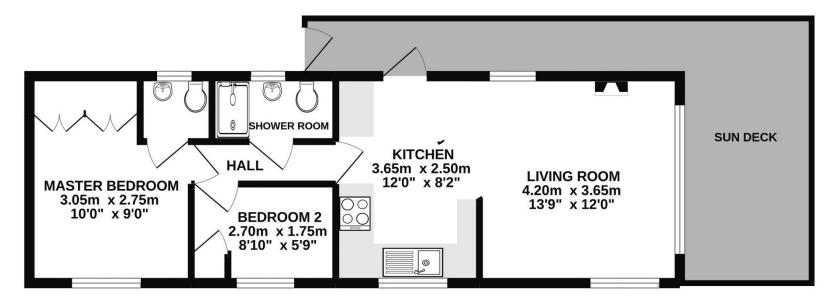

### PROPERTY

The property is accessed into a kitchen area with a range of storage and appliances. It is open to the large triple aspect living room which benefits from seating and dining areas with furniture which includes a sofa bed, further seating, as well as a dining table and seating. The inner hall leads through to the master bedroom with upgraded mattress, built in wardrobes and ensuite wc. There is a further twin bedroom with built in wardrobe and the property is completed by the shower room fitted with shower cubicle, wc, and wash hand basin.

# www.cbslade.co.uk

Whilst every attempt has been made to ensure the accuracy of the floorplan contained here, measurements of doors, windows, rooms and any other items are approximate and no responsibility is taken for any error, omission or mis-statement. This plan is for illustrative purposes only and should be used as such by any prospective purchaser. The services, systems and appliances shown have not been tested and no guarantee as to their operability or efficiency can be given. Made with Metropix @2022