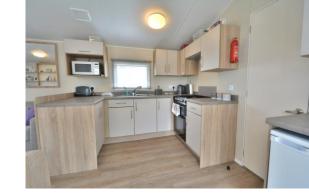

### PROPERTY

The property is accessed into a kitchen area with a range of storage and appliances. It is open to the large triple aspect living room which benefits from seating and dining areas with furniture which includes a sofa bed, further seating, as well as a dining table and seating. The inner hall leads through to the master bedroom with upgraded mattress, built in wardrobes and ensuite wc. There is a further twin bedroom with built in wardrobe and the property is completed by the shower room fitted with shower cubicle, wc, and wash hand basin.