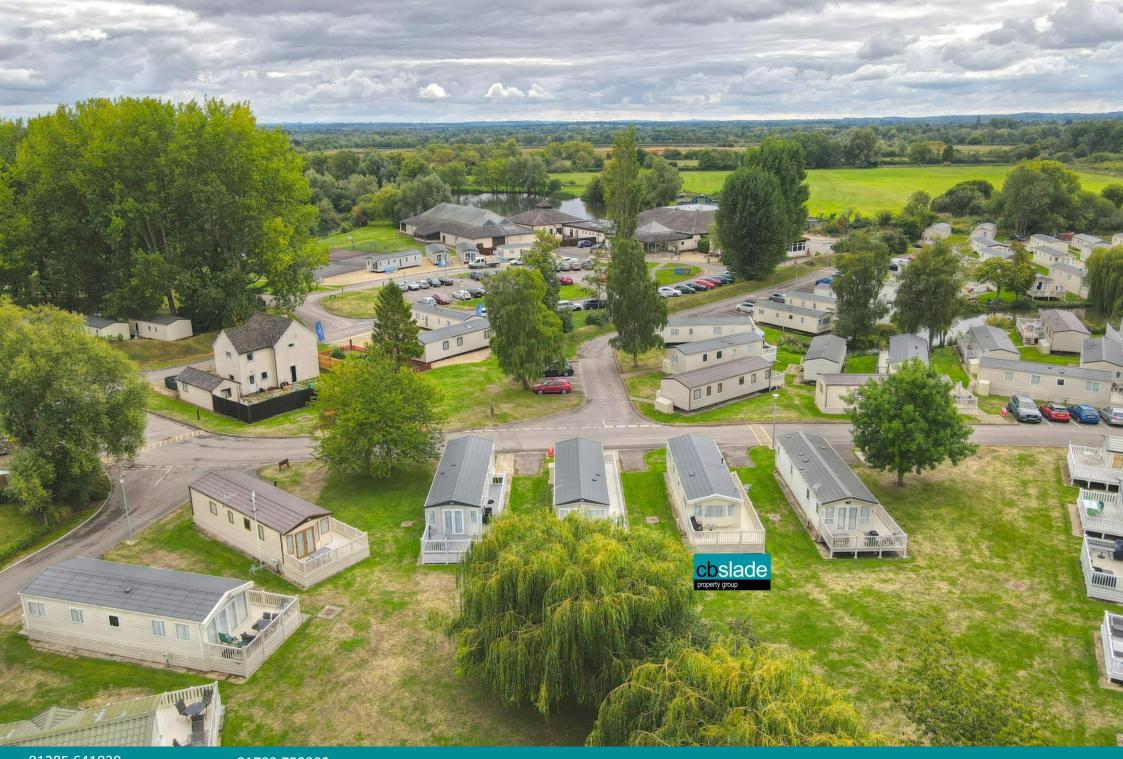

#### SUMMARY

Situated in a popular part of the this desirable holiday park, next to an open green, close to the facilities, and with parking, is this fully equipped holiday home which is presented exceptionally well throughout. The accommodation includes large reception room with sitting and dining areas, kitchen with a range of storage and appliances, two bedrooms and shower room. Offered for sale with its own adjacent parking space and no onward chain, this excellent property takes advantage of the many leisure facilities both on site, and beyond.

#### LOCATION

The property is located on the exclusive Cotswold Hoburne resort in the heart of the Cotswold Water Park. Facilities include an impressive entertainment complex which include children's play area, bar, and restaurant, indoor and outdoor heated pools, boating and fishing lakes, adventure golf, tennis court, multiuse games area, adventure playground, amusement arcade, shop, and much more! It is located on the edge of South Cerney which is an attractive village with a further shops and popular pubs and is within easy reach of the many beautiful walks and leisure facilities that the Cotswold Water Park has to offer.