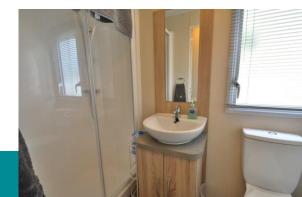

### PROPERTY

The property is accessed into a kitchen area with a range of storage and appliances. It is open to the large triple aspect living room which benefits from seating and dining areas with furniture which includes a sofa bed, further seating, as well as a dining table and seating. The inner hall leads through to the master bedroom with upgraded mattress, built in wardrobes and ensuite wc. There is a further twin bedroom with built in wardrobe and the property is completed by the shower room fitted with shower cubicle, wc, and wash hand basin.