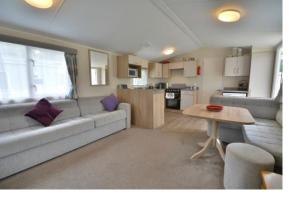

### PROPERTY

The property is accessed into a kitchen area with a range of storage and appliances. It is open to the large triple aspect living room which benefits from seating and dining areas with furniture which includes a sofa bed, further seating, as well as a dining table and seating. The inner hall leads through to the master bedroom with upgraded mattress, built in wardrobes and ensuite wc. There is a further twin bedroom with built in wardrobe and the property is completed by the shower room fitted with shower cubicle, wc, and wash hand basin.