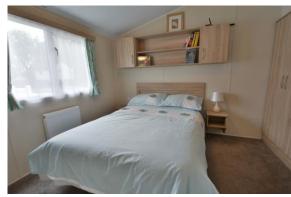

### PROPERTY

The property is accessed into a kitchen area with a range of storage and appliances. It is open to the large triple aspect living room which benefits from seating and dining areas with furniture which includes a sofa bed, further seating, as well as a dining table and seating. The inner hall leads through to the master bedroom with upgraded mattress, built in wardrobes and ensuite wc. There is a further twin bedroom with built in wardrobe and the property is completed by the shower room fitted with shower cubicle, wc, and wash hand basin.