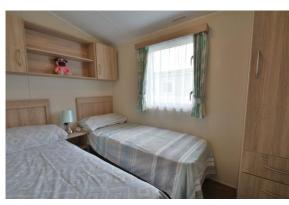

### PROPERTY

The property is accessed into a kitchen area with a range of storage and appliances. It is open to the large triple aspect living room which benefits from seating and dining areas with furniture which includes a sofa bed, further seating, as well as a dining table and seating. The inner hall leads through to the master bedroom with upgraded mattress, built in wardrobes and ensuite wc. There is a further twin bedroom with built in wardrobe and the property is completed by the shower room fitted with shower cubicle, wc, and wash hand basin.