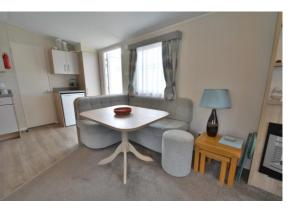

### PROPERTY

The property is accessed into a kitchen area with a range of storage and appliances. It is open to the large triple aspect living room which benefits from seating and dining areas with furniture which includes a sofa bed, further seating, as well as a dining table and seating. The inner hall leads through to the master bedroom with upgraded mattress, built in wardrobes and ensuite wc. There is a further twin bedroom with built in wardrobe and the property is completed by the shower room fitted with shower cubicle, wc, and wash hand basin.