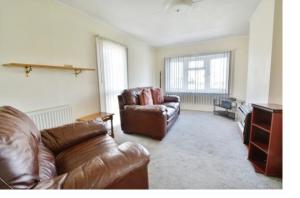

# **PROPERTY**

The property is accessed via a useful entrance porch into the good size kitchen which has a range of storage and appliance space. This leads through to the large living room with fireplace and bay window. There is an inner hall which provides access to the two double bedrooms which both feature built in wardrobes, and the shower room which is fitted with a suite comprising shower cubicle, wc and wash hand basin.