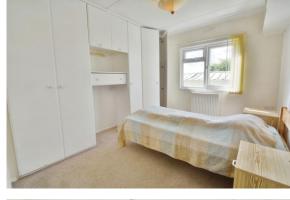

# **PROPERTY**

The property is accessed via a useful entrance porch into the good size kitchen which has a range of storage and appliance space. This leads through to the large living room with fireplace and bay window. There is an inner hall which provides access to the two double bedrooms which both feature built in wardrobes, and the shower room which is fitted with a suite comprising shower cubicle, wc and wash hand basin.