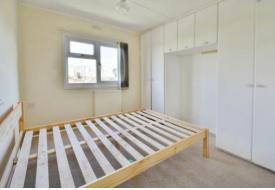

# **PROPERTY**

The property is accessed via a useful entrance porch into the good size kitchen which has a range of storage and appliance space. This leads through to the large living room with fireplace and bay window. There is an inner hall which provides access to the two double bedrooms which both feature built in wardrobes, and the shower room which is fitted with a suite comprising shower cubicle, wc and wash hand basin.