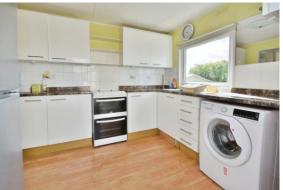

# **PROPERTY**

The property is accessed via a useful entrance porch into the good size kitchen which has a range of storage and appliance space. This leads through to the large living room with fireplace and bay window. There is an inner hall which provides access to the two double bedrooms which both feature built in wardrobes, and the shower room which is fitted with a suite comprising shower cubicle, wc and wash hand basin.