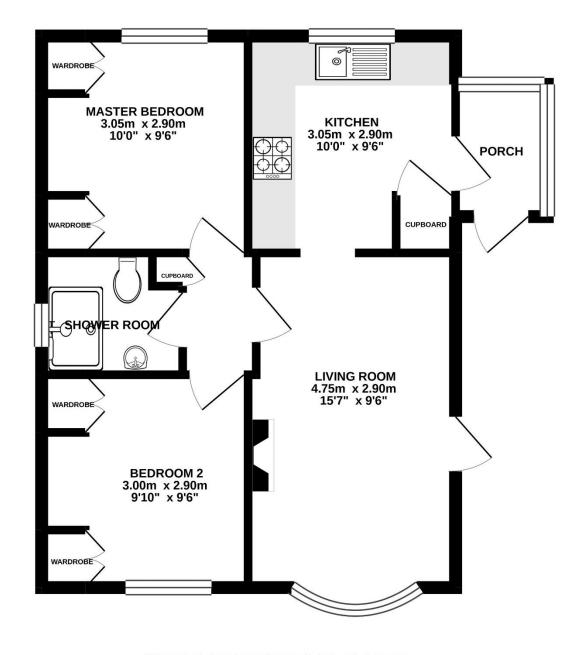

# **PROPERTY**

The property is accessed via a useful entrance porch into the good size kitchen which has a range of storage and appliance space. This leads through to the large living room with fireplace and bay window. There is an inner hall which provides access to the two double bedrooms which both feature built in wardrobes, and the shower room which is fitted with a suite comprising shower cubicle, wc and wash hand basin.