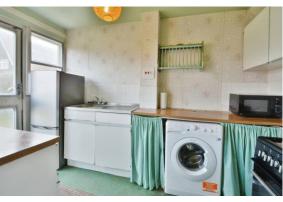

# **PROPERTY**

The property is accessed via an entrance hall into the large living room with stairs leading to the first floor. A door leads into the light and airy kitchen/dining room. The kitchen area is fitted with some storage and appliance space and there is a door into the garden. The dining area has plenty of space for a table and there is a large storage cupboard which houses the warm air central heating system.