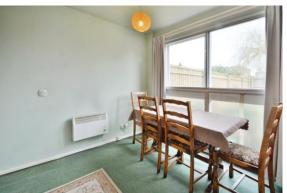

# **PROPERTY**

The property is accessed via an entrance hall into the large living room with stairs leading to the first floor. A door leads into the light and airy kitchen/dining room. The kitchen area is fitted with some storage and appliance space and there is a door into the garden. The dining area has plenty of space for a table and there is a large storage cupboard which houses the warm air central heating system.