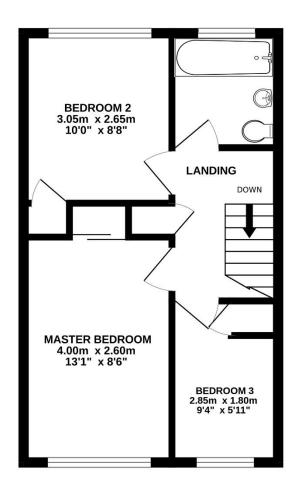

The first floor landing has an airing cupboard and access to all of the rooms. There are three good sized bedrooms which all benefit from large windows and built in storage. The property is completed by the family bathroom which is fitted with a suite comprising bath, wc, and wash hand basin.

1ST FLOOR