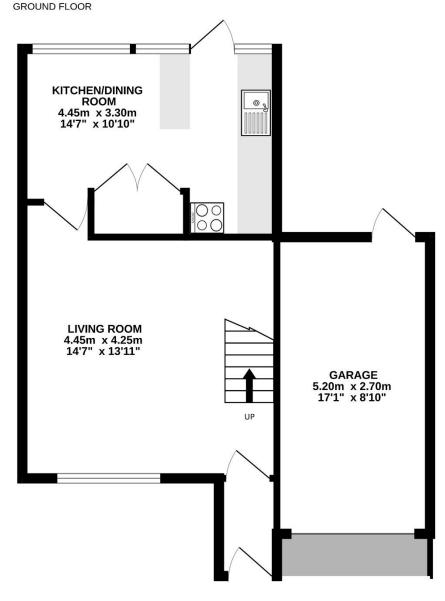

# **PROPERTY**

The property is accessed via an entrance hall into the large living room with stairs leading to the first floor. A door leads into the light and airy kitchen/dining room. The kitchen area is fitted with some storage and appliance space and there is a door into the garden. The dining area has plenty of space for a table and there is a large storage cupboard which houses the warm air central heating system.

### **GARDENS**

To the front of the property is a small garden which is laid to lawn and driveway parking which leads to the garage. This has an up and over door to the front, light and power, and a doorway out to the rear. The rear garden is enclosed by relatively new fencing throughout and features an area of

patio adjoining the house and leading to the back of the garage, and an area of lawn with mature planted borders.