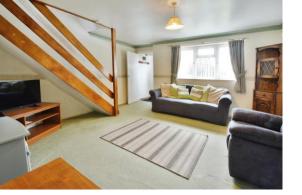

# **PROPERTY**

The property is accessed via an entrance hall into the large living room with stairs leading to the first floor. A door leads into the light and airy kitchen/dining room. The kitchen area is fitted with some storage and appliance space and there is a door into the garden. The dining area has plenty of space for a table and there is a large storage cupboard which houses the warm air central heating system.