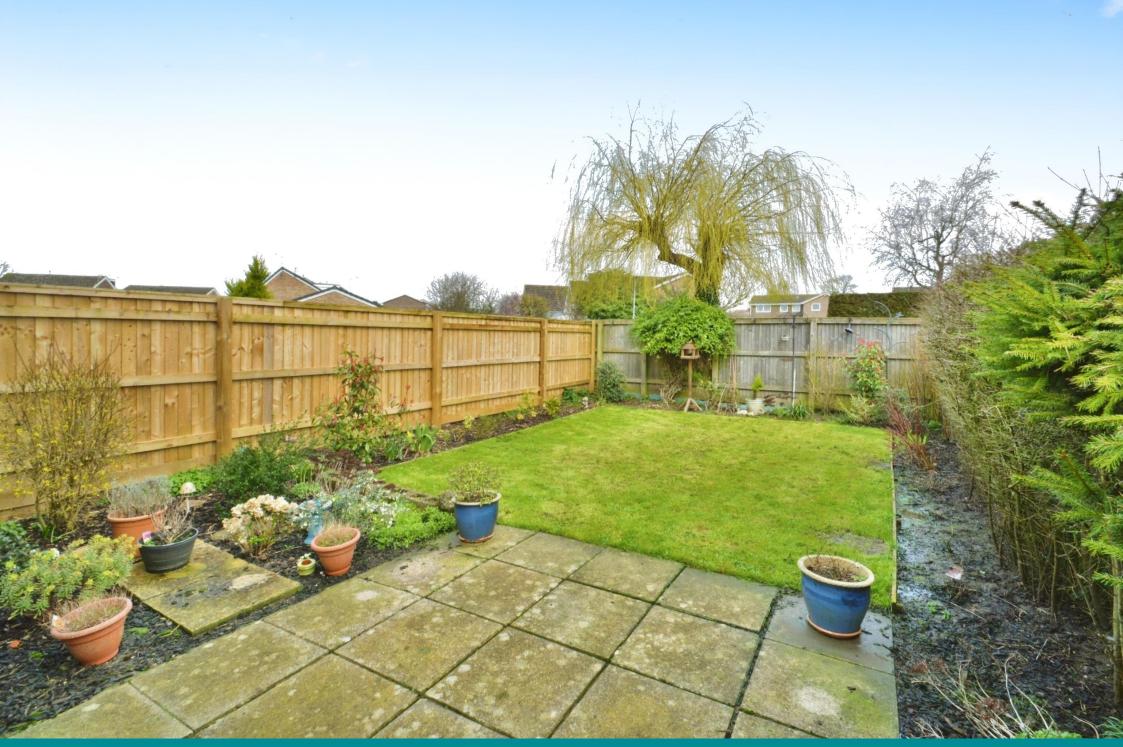

### **GARDENS**

To the front of the property is a small garden which is laid to lawn and driveway parking which leads to the garage. This has an up and over door to the front, light and power, and a doorway out to the rear. The rear garden is enclosed by relatively new fencing throughout and features an area of

patio adjoining the house and leading to the back of the garage, and an area of lawn with mature planted borders.