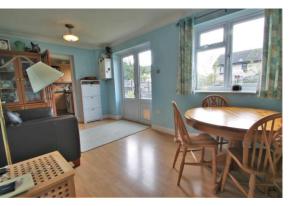

### PROPERTY

The property is access via a useful entrance hall. There is a cloakroom fitted with wc and wash hand basin. A door from the hall leads into the large living room with gas fireplace. A door leads to the stair whilst double doors lead through to the dining room which has access out to the garden. The kitchen is a lovely room and fitted with a range of storage and appliance space. A door leads through to the garage. The first floor landing provides access to the four good size bedrooms and bathroom which is fitted with a suite comprising bath with shower over, wc and wash hand basin. The master bedroom also benefits from an ensuite shower room.