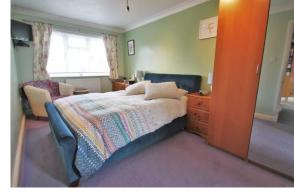

### PROPERTY

The property is access via a useful entrance hall. There is a cloakroom fitted with wc and wash hand basin. A door from the hall leads into the large living room with gas fireplace. A door leads to the stair whilst double doors lead through to the dining room which has access out to the garden. The kitchen is a lovely room and fitted with a range of storage and appliance space. A door leads through to the garage. The first floor landing provides access to the four good size bedrooms and bathroom which is fitted with a suite comprising bath with shower over, wc and wash hand basin. The master bedroom also benefits from an ensuite shower room.