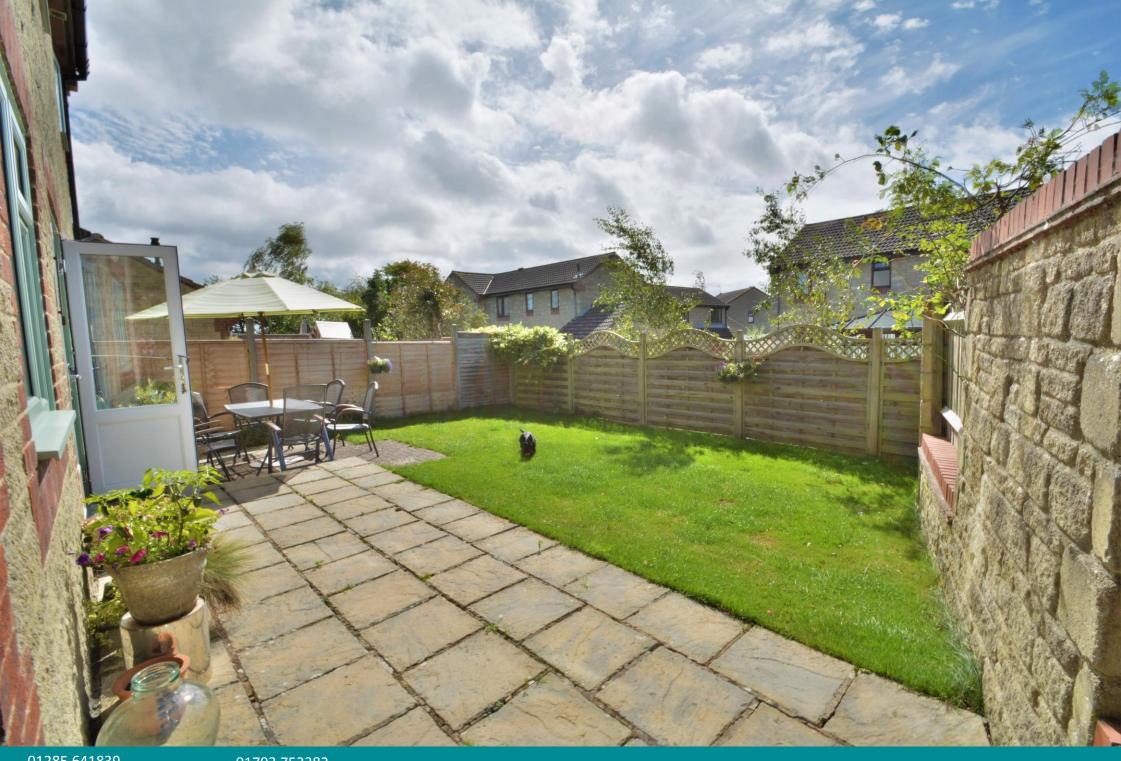

### GARDENS

To the front and side of the property is an area of lawn with mature shrubs and trees. A driveway provides parking and access to the garage which has an up over door to the front, light and power. A gate provides access to the rear garden which is mainly laid to lawn with a patio adjoining the property. This continues around the side of the property where there is some enclosed space suitable for storage.