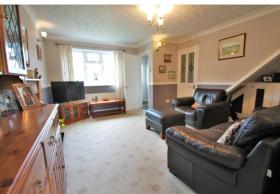

### PROPERTY

The property is access via a useful entrance hall. There is a cloakroom fitted with wc and wash hand basin. A door from the hall leads into the large living room with gas fireplace. A door leads to the stair whilst double doors lead through to the dining room which has access out to the garden. The kitchen is a lovely room and fitted with a range of storage and appliance space. A door leads through to the garage. The first floor landing provides access to the four good size bedrooms and bathroom which is fitted with a suite comprising bath with shower over, wc and wash hand basin. The master bedroom also benefits from an ensuite shower room.