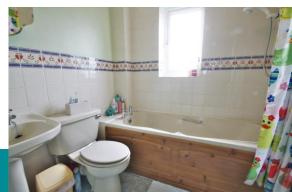

### PROPERTY

The property is access via a useful entrance hall. There is a cloakroom fitted with wc and wash hand basin. A door from the hall leads into the large living room with gas fireplace. A door leads to the stair whilst double doors lead through to the dining room which has access out to the garden. The kitchen is a lovely room and fitted with a range of storage and appliance space. A door leads through to the garage. The first floor landing provides access to the four good size bedrooms and bathroom which is fitted with a suite comprising bath with shower over, wc and wash hand basin. The master bedroom also benefits from an ensuite shower room.