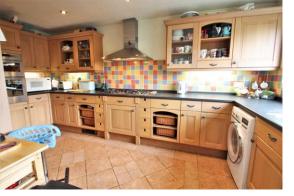

### PROPERTY

The property is access via a useful entrance hall. There is a cloakroom fitted with wc and wash hand basin. A door from the hall leads into the large living room with gas fireplace. A door leads to the stair whilst double doors lead through to the dining room which has access out to the garden. The kitchen is a lovely room and fitted with a range of storage and appliance space. A door leads through to the garage. The first floor landing provides access to the four good size bedrooms and bathroom which is fitted with a suite comprising bath with shower over, wc and wash hand basin. The master bedroom also benefits from an ensuite shower room.