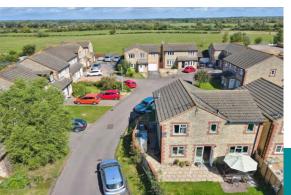

#### LOCATION

Middle Ground is one of Cricklade's most sought after developments and is located on the outskirts of this popular town, offering easy access to many country walks including the popular North Meadow. The property benefits from a quiet cul de sac location whilst still offering easy links to the local road and rail network along with many local amenities and services.

### GARDENS

To the front and side of the property is an area of lawn with mature shrubs and trees. A driveway provides parking and access to the garage which has an up over door to the front, light and power. A gate provides access to the rear garden which is mainly laid to lawn with a patio adjoining the property. This continues around the side of the property where there is some enclosed space suitable for storage.