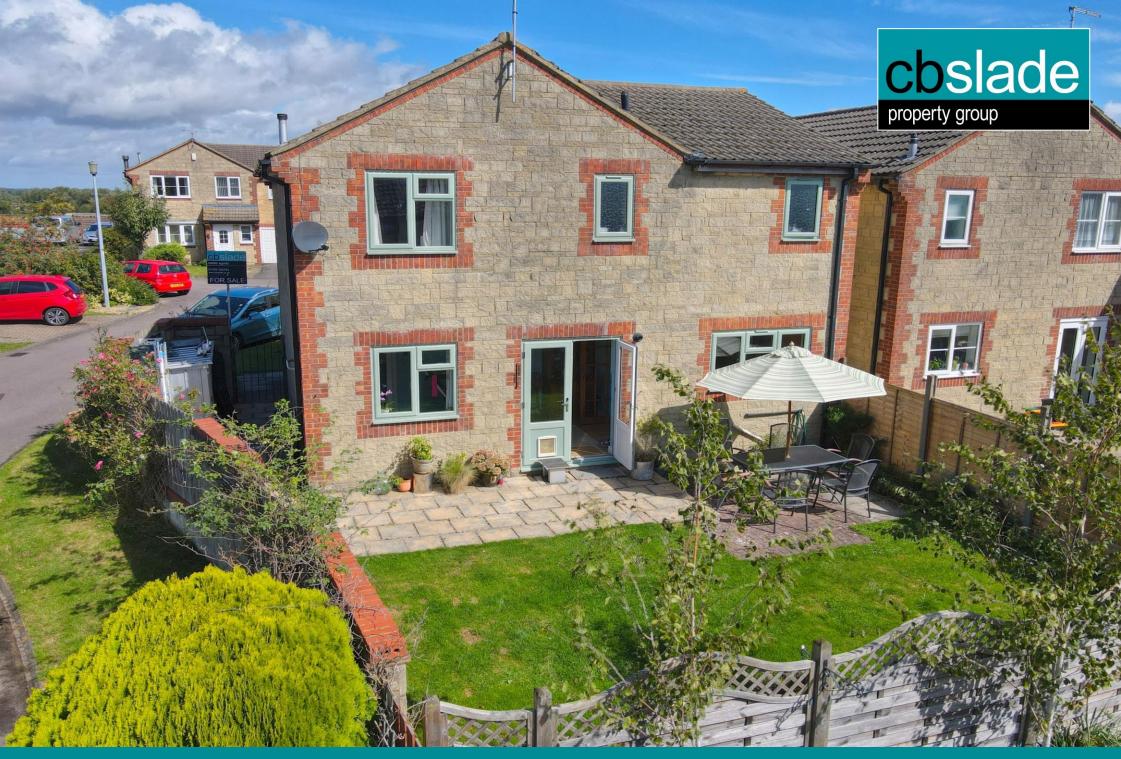

#### SUMMARY

Situated in a desirable close in this popular town is this extended, detached family home. The property offers accommodation which includes four bedrooms, bathroom and ensuite, two large reception rooms and attractive kitchen. Further benefits include garden, parking, garage and no onward chain.

### GARDENS

To the front and side of the property is an area of lawn with mature shrubs and trees. A driveway provides parking and access to the garage which has an up over door to the front, light and power. A gate provides access to the rear garden which is mainly laid to lawn with a patio adjoining the property. This continues around the side of the property where there is some enclosed space suitable for storage.

#### LOCATION

Middle Ground is one of Cricklade's most sought after developments and is located on the outskirts of this popular town, offering easy access to many country walks including the popular North Meadow. The property benefits from a quiet cul de sac location whilst still offering easy links to the local road and rail network along with many local amenities and services.