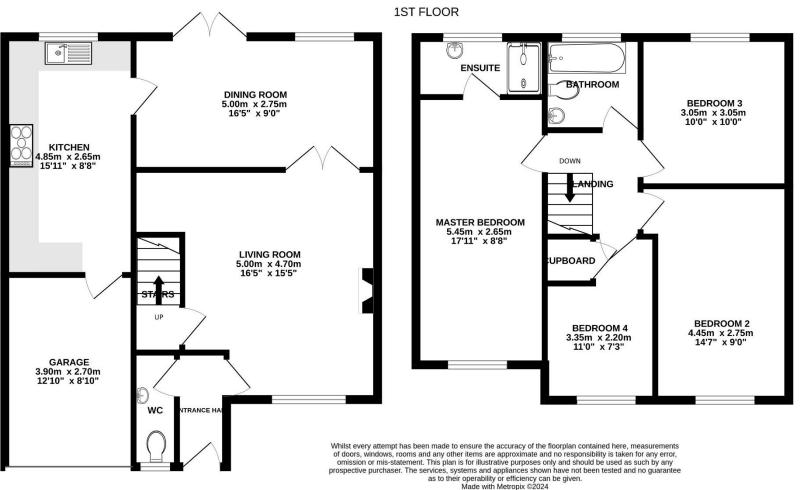

### PROPERTY

The property is access via a useful entrance hall. There is a cloakroom fitted with wc and wash hand basin. A door from the hall leads into the large living room with gas fireplace. A door leads to the stair whilst double doors lead through to the dining room which has access out to the garden. The kitchen is a lovely room and fitted with a range of storage and appliance space. A door leads through to the garage. The first floor landing provides access to the four good size bedrooms and bathroom which is fitted with a suite comprising bath with shower over, wc and wash hand basin. The master bedroom also benefits from an ensuite shower room.

### GARDENS

To the front and side of the property is an area of lawn with mature shrubs and trees. A driveway provides parking and access to the garage which has an up over door to the front, light and power. A gate provides access to the rear garden which is mainly laid to lawn with a patio adjoining the property. This continues around the side of the property where there is some enclosed space suitable for storage.