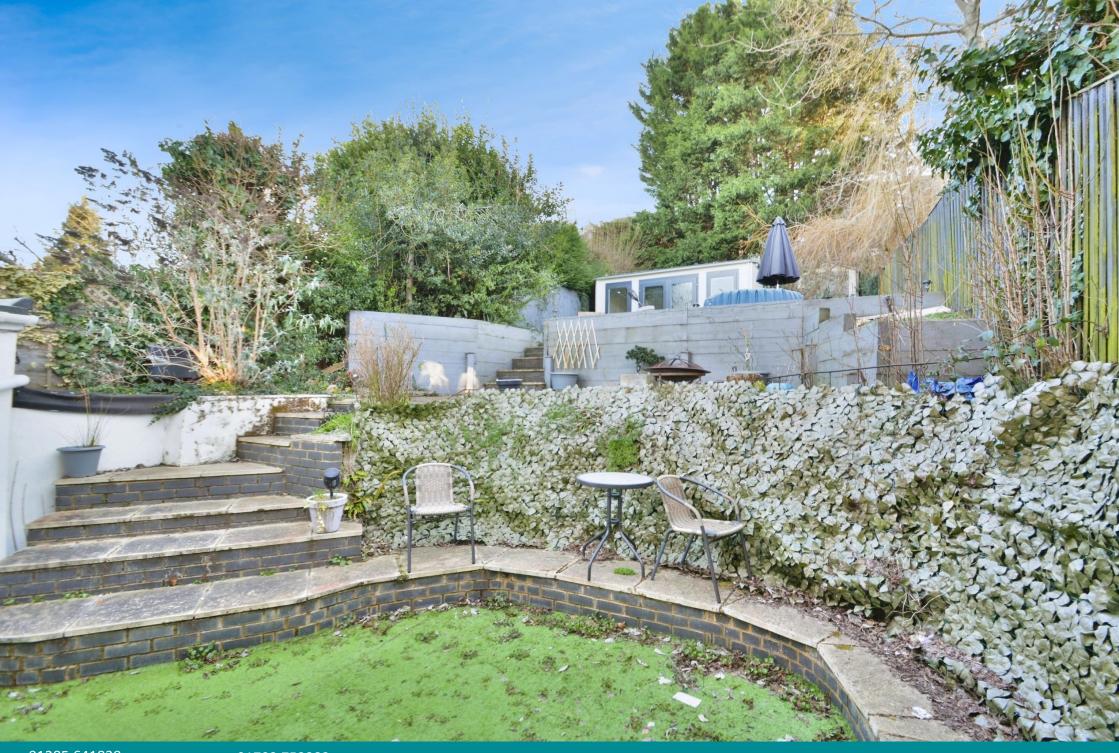

#### **GARDENS**

The property sits on a generous plot. To the front is a block

paved driveway with plenty of parking. The rear garden is terraced which creates separate areas that are laid to patio and artificial grass. There is a large summer house which provides additional reception space or could be made into an ideal home office, and a large shed at the rear.