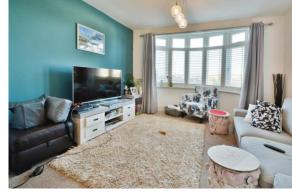

### **PROPERTY**

The property is accessed from a storm porch into a large and welcoming entrance hall with an internal door to the garage, stairs leading to the first floor and useful storage cupboards below. A door to the right leads into the dining room which has a bay window and door out to the rear garden. A large opening leads into the light and bright living room with a large bay window to the front. The kitchen benefits from a range of storage and appliance space, as well as a breakfast bar. There is a rear lobby which has access to the garden, garage and downstairs cloakroom with wc and wash hand basin. The first floor landing provides access to the three bedrooms and family bathroom which is fitted with a suite comprising bath with shower over, wc, and wash hand basin. The master bedroom has a large bay window with far reaching views to the front, the second bedroom has an airing cupboard, and all three are a good size.