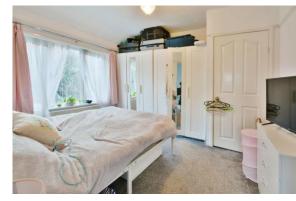

### **PROPERTY**

The property is accessed from a storm porch into a large and welcoming entrance hall with an internal door to the garage, stairs leading to the first floor and useful storage cupboards below. A door to the right leads into the dining room which has a bay window and door out to the rear garden. A large opening leads into the light and bright living room with a large bay window to the front. The kitchen benefits from a range of storage and appliance space, as well as a breakfast bar. There is a rear lobby which has access to the garden, garage and downstairs cloakroom with wc and wash hand basin. The first floor landing provides access to the three bedrooms and family bathroom which is fitted with a suite comprising bath with shower over, wc, and wash hand basin. The master bedroom has a large bay window with far reaching views to the front, the second bedroom has an airing cupboard, and all three are a good size.