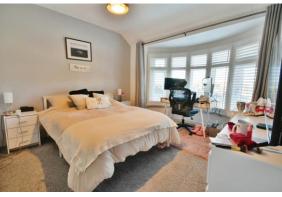

### **PROPERTY**

The property is accessed from a storm porch into a large and welcoming entrance hall with an internal door to the garage, stairs leading to the first floor and useful storage cupboards below. A door to the right leads into the dining room which has a bay window and door out to the rear garden. A large opening leads into the light and bright living room with a large bay window to the front. The kitchen benefits from a range of storage and appliance space, as well as a breakfast bar. There is a rear lobby which has access to the garden, garage and downstairs cloakroom with wc and wash hand basin. The first floor landing provides access to the three bedrooms and family bathroom which is fitted with a suite comprising bath with shower over, wc, and wash hand basin. The master bedroom has a large bay window with far reaching views to the front, the second bedroom has an airing cupboard, and all three are a good size.