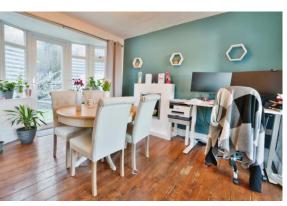

### **PROPERTY**

The property is accessed from a storm porch into a large and welcoming entrance hall with an internal door to the garage, stairs leading to the first floor and useful storage cupboards below. A door to the right leads into the dining room which has a bay window and door out to the rear garden. A large opening leads into the light and bright living room with a large bay window to the front. The kitchen benefits from a range of storage and appliance space, as well as a breakfast bar. There is a rear lobby which has access to the garden, garage and downstairs cloakroom with wc and wash hand basin. The first floor landing provides access to the three bedrooms and family bathroom which is fitted with a suite comprising bath with shower over, wc, and wash hand basin. The master bedroom has a large bay window with far reaching views to the front, the second bedroom has an airing cupboard, and all three are a good size.