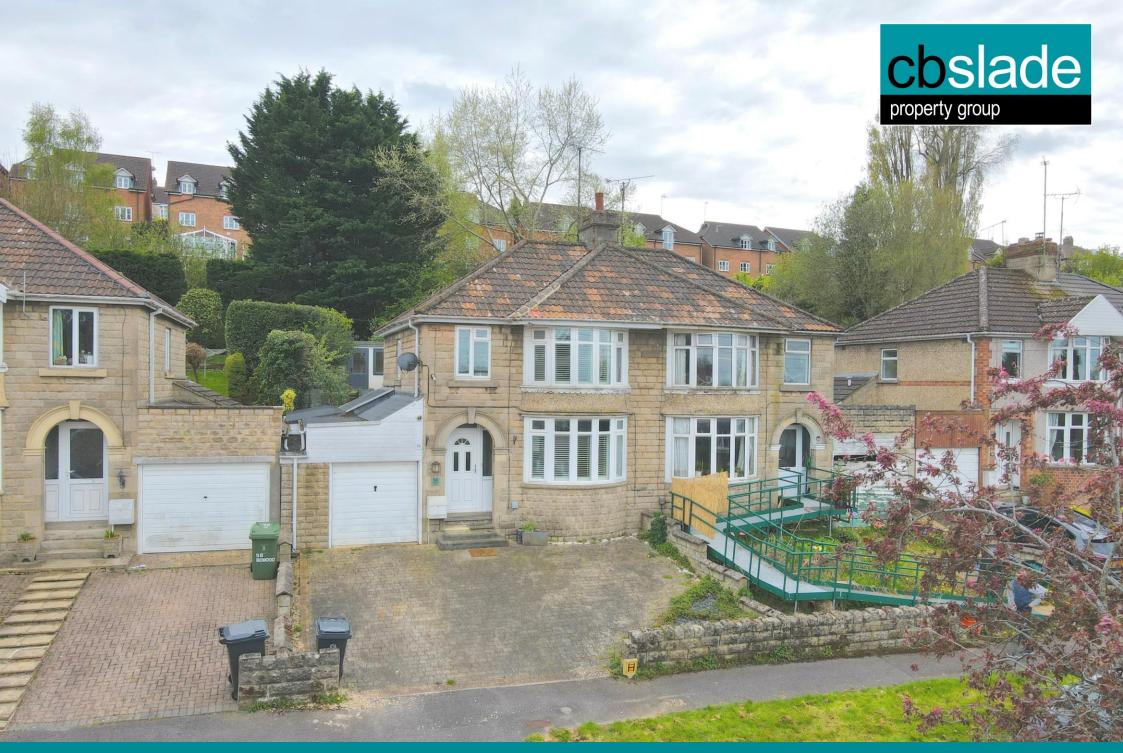

# 56 Bowood Road, Old Town, Swindon, Wiltshire.

# **SUMMARY**

Situated in a no-through road in this desirable Old Town location, this extended, bay fronted semi detached house offers spacious and light accommodation on a great size plot. The accommodation includes a kitchen/breakfast room, two reception rooms, three big bedrooms, and family bathroom, whilst further benefits include garage, parking, large rear garden, and no onward chain.

### **PROPERTY**

The property is accessed from a storm porch into a large and welcoming entrance hall with an internal door to the garage, stairs leading to the first floor and useful storage cupboards below. A door to the right leads into the dining room which has a bay window and door out to the rear garden. A large opening leads into the light and bright living room with a large bay window to the front. The kitchen benefits from a range of storage and appliance space, as well as a breakfast bar. There is a rear lobby which has access to the garden, garage and downstairs cloakroom with wc and wash hand basin. The first floor landing provides access to the three bedrooms and family bathroom which is fitted with a suite comprising bath with shower over, wc, and wash hand basin. The master bedroom has a large bay window with far reaching views to the front, the second bedroom has an airing cupboard, and all three are a good size.

#### **GARDENS**

The property sits on a generous plot. To the front is a block

paved driveway with plenty of parking. The rear garden is terraced which creates separate areas that are laid to patio and artificial grass. There is a large summer house which provides additional reception space or could be made into an ideal home office, and a large shed at the rear.