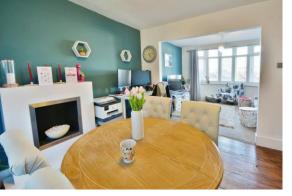

### **PROPERTY**

The property is accessed from a storm porch into a large and welcoming entrance hall with an internal door to the garage, stairs leading to the first floor and useful storage cupboards below. A door to the right leads into the dining room which has a bay window and door out to the rear garden. A large opening leads into the light and bright living room with a large bay window to the front. The kitchen benefits from a range of storage and appliance space, as well as a breakfast bar. There is a rear lobby which has access to the garden, garage and downstairs cloakroom with wc and wash hand basin. The first floor landing provides access to the three bedrooms and family bathroom which is fitted with a suite comprising bath with shower over, wc, and wash hand basin. The master bedroom has a large bay window with far reaching views to the front, the second bedroom has an airing cupboard, and all three are a good size.