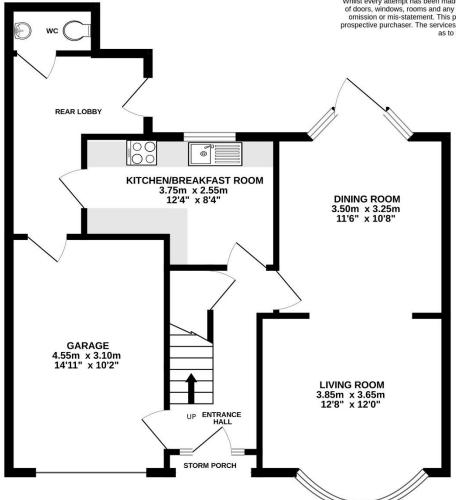

### **PROPERTY**

The property is accessed from a storm porch into a large and welcoming entrance hall with an internal door to the garage, stairs leading to the first floor and useful storage cupboards below. A door to the right leads into the dining room which has a bay window and door out to the rear garden. A large opening leads into the light and bright living room with a large bay window to the front. The kitchen benefits from a range of storage and appliance space, as well as a breakfast bar. There is a rear lobby which has access to the garden, garage and downstairs cloakroom with wc and wash hand basin. The first floor landing provides access to the three bedrooms and family bathroom which is fitted with a suite comprising bath with shower over, wc, and wash hand basin. The master bedroom has a large bay window with far reaching views to the front, the second bedroom has an airing cupboard, and all three are a good size.

Whilst every attempt has been made to ensure the accuracy of the floorplan contained here, measurements of doors, windows, rooms and any other items are approximate and no responsibility is taken for any error, omission or mis-statement. This plan is for illustrative purposes only and should be used as such by any prospective purchaser. The services, systems and appliances shown have not been tested and no guarantee as to their operability or efficiency can be given.