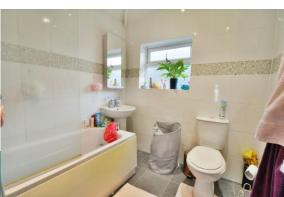

### **PROPERTY**

The property is accessed from a storm porch into a large and welcoming entrance hall with an internal door to the garage, stairs leading to the first floor and useful storage cupboards below. A door to the right leads into the dining room which has a bay window and door out to the rear garden. A large opening leads into the light and bright living room with a large bay window to the front. The kitchen benefits from a range of storage and appliance space, as well as a breakfast bar. There is a rear lobby which has access to the garden, garage and downstairs cloakroom with wc and wash hand basin. The first floor landing provides access to the three bedrooms and family bathroom which is fitted with a suite comprising bath with shower over, wc, and wash hand basin. The master bedroom has a large bay window with far reaching views to the front, the second bedroom has an airing cupboard, and all three are a good size.