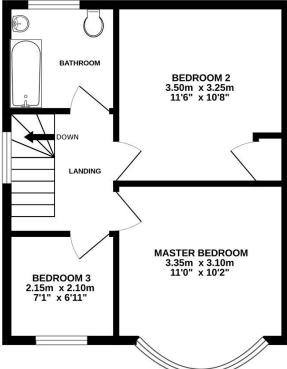

### **PROPERTY**

The property is accessed from a storm porch into a large and welcoming entrance hall with an internal door to the garage, stairs leading to the first floor and useful storage cupboards below. A door to the right leads into the dining room which has a bay window and door out to the rear garden. A large opening leads into the light and bright living room with a large bay window to the front. The kitchen benefits from a range of storage and appliance space, as well as a breakfast bar. There is a rear lobby which has access to the garden, garage and downstairs cloakroom with wc and wash hand basin. The first floor landing provides access to the three bedrooms and family bathroom which is fitted with a suite comprising bath with shower over, wc, and wash hand basin. The master bedroom has a large bay window with far reaching views to the front, the second bedroom has an airing cupboard, and all three are a good size.

Whilst every attempt has been made to ensure the accuracy of the floorplan contained here, measurements of doors, windows, rooms and any other items are approximate and no responsibility is taken for any error, omission or mis-statement. This plan is for illustrative purposes only and should be used as such by any prospective purchaser. The services, systems and appliances shown have not been tested and no guarantee as to their operability or efficiency can be given.