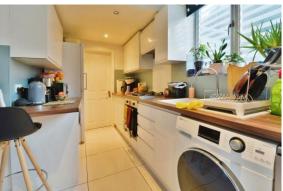

### **PROPERTY**

The property is accessed from a storm porch into a large and welcoming entrance hall with an internal door to the garage, stairs leading to the first floor and useful storage cupboards below. A door to the right leads into the dining room which has a bay window and door out to the rear garden. A large opening leads into the light and bright living room with a large bay window to the front. The kitchen benefits from a range of storage and appliance space, as well as a breakfast bar. There is a rear lobby which has access to the garden, garage and downstairs cloakroom with wc and wash hand basin. The first floor landing provides access to the three bedrooms and family bathroom which is fitted with a suite comprising bath with shower over, wc, and wash hand basin. The master bedroom has a large bay window with far reaching views to the front, the second bedroom has an airing cupboard, and all three are a good size.