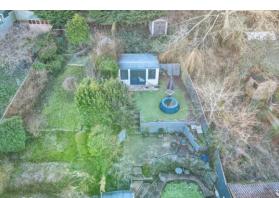

#### **GARDENS**

The property sits on a generous plot. To the front is a block

paved driveway with plenty of parking. The rear garden is terraced which creates separate areas that are laid to patio and artificial grass. There is a large summer house which provides additional reception space or could be made into an ideal home office, and a large shed at the rear.