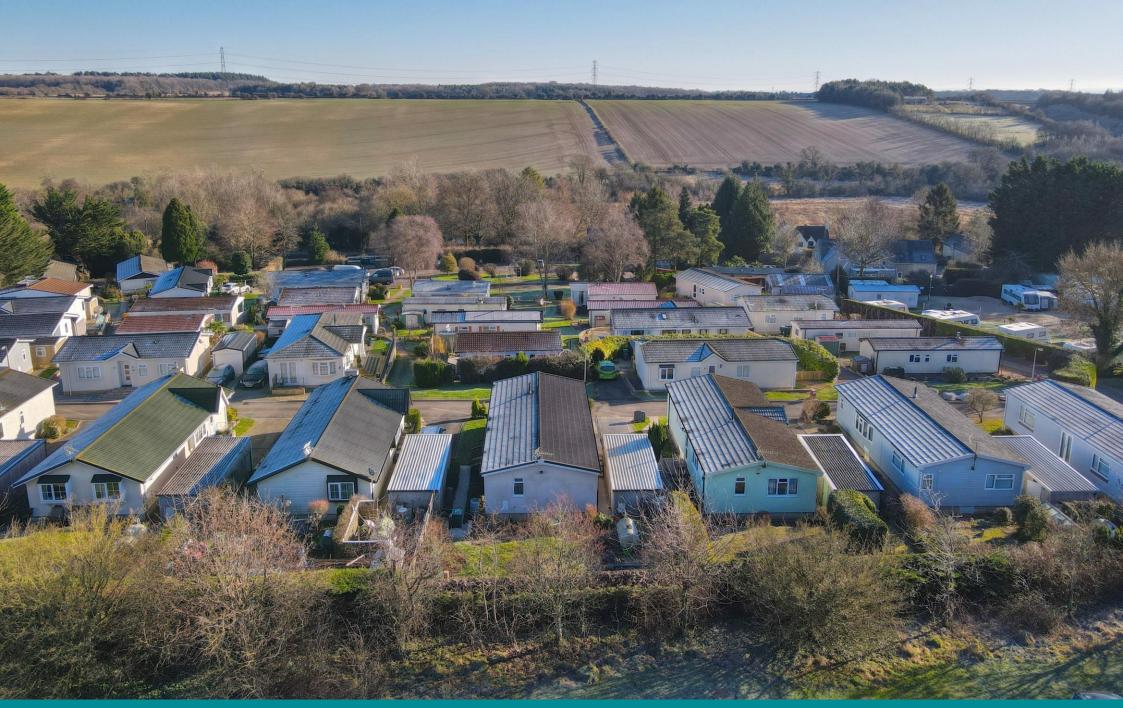

#### SUMMARY

Refurbished to a high standard throughout, this detached residential home sits in an elevated position on this desirable, security controlled development for the over 50's, with views across the Churn Valley. It sits on a generous plot with driveway parking, garage and wrap around gardens whilst the accommodation includes three bedrooms, two shower rooms, two reception rooms, kitchen and utility. Offered for sale with no onward chain and on a pet friendly site which can provide competitively priced caravan and motorhome storage if required.

## LOCATION

Mayfield Park is an attractive park home site which can be found between Cirencester and Cheltenham. There is a highly regarded local pub, church and convenience store within 2 miles. Whilst enjoying an enviable rural location, there is excellent access to the local road and rail network which includes a bus stop outside the gate which goes into Cirencester, 2 miles away, Swindon, 18miles, and Cheltenham 14 miles.