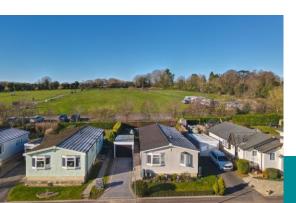

#### SUMMARY

Refurbished to a high standard throughout, this detached residential home sits in an elevated position on this desirable, security controlled development for the over 50's, with views across the Churn Valley. It sits on a generous plot with driveway parking, garage and wrap around gardens whilst the accommodation includes three bedrooms, two shower rooms, two reception rooms, kitchen and utility. Offered for sale with no onward chain and on a pet friendly site which can provide competitively priced caravan and motorhome storage if required.

#### GARDENS

The property sits on a generous plot with gardens to all sides. There is a newly block paved driveway providing parking and access to the garage. There is access around both sides of the property to the large rear garden which features areas of lawn, patio, and mature borders. The garden will be improved by the seller before sale.

## LOCATION

Mayfield Park is an attractive park home site which can be found between Cirencester and Cheltenham. There is a highly regarded local pub, church and convenience store within 2 miles. Whilst enjoying an enviable rural location, there is excellent access to the local road and rail network which includes a bus stop outside the gate which goes into Cirencester, 2 miles away, Swindon, 18miles, and Cheltenham 14 miles.