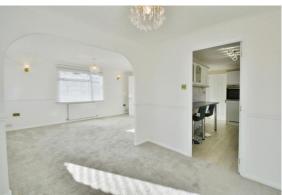

#### PROPERTY

A ramp provides access to the front door of this beautifully presented property. There is an L shaped entrance hall with storage cupboard and access to all the principal rooms. Turning to the right takes you into the large, dual aspect living room with bay window overlooking the valley and feature fireplace. An opening leads through to the dining room with further V bay window to the front. The kitchen is fitted with a range of storage, breakfast bar, built in oven, hob, and hood, and one a half bowl sink. The separate utility room has further storage and appliance space.