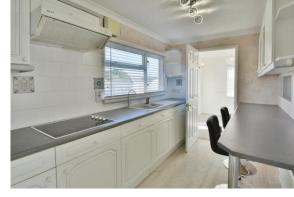

#### PROPERTY

A ramp provides access to the front door of this beautifully presented property. There is an L shaped entrance hall with storage cupboard and access to all the principal rooms. Turning to the right takes you into the large, dual aspect living room with bay window overlooking the valley and feature fireplace. An opening leads through to the dining room with further V bay window to the front. The kitchen is fitted with a range of storage, breakfast bar, built in oven, hob, and hood, and one a half bowl sink. The separate utility room has further storage and appliance space.