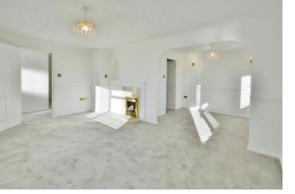

#### PROPERTY

A ramp provides access to the front door of this beautifully presented property. There is an L shaped entrance hall with storage cupboard and access to all the principal rooms. Turning to the right takes you into the large, dual aspect living room with bay window overlooking the valley and feature fireplace. An opening leads through to the dining room with further V bay window to the front. The kitchen is fitted with a range of storage, breakfast bar, built in oven, hob, and hood, and one a half bowl sink. The separate utility room has further storage and appliance space.