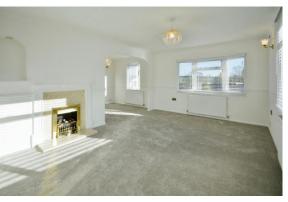

#### PROPERTY

A ramp provides access to the front door of this beautifully presented property. There is an L shaped entrance hall with storage cupboard and access to all the principal rooms. Turning to the right takes you into the large, dual aspect living room with bay window overlooking the valley and feature fireplace. An opening leads through to the dining room with further V bay window to the front. The kitchen is fitted with a range of storage, breakfast bar, built in oven, hob, and hood, and one a half bowl sink. The separate utility room has further storage and appliance space.