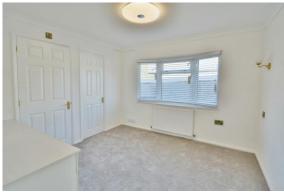

The master bedroom is a good size bedroom with bay window, large walk in wardrobe, and an ensuite shower room with shower, wc, and wash hand basin. There are two further bedrooms with built in storage. The property is completed by the refitted shower room with a suite comprising large shower cubicle, wc, and wash hand basin.