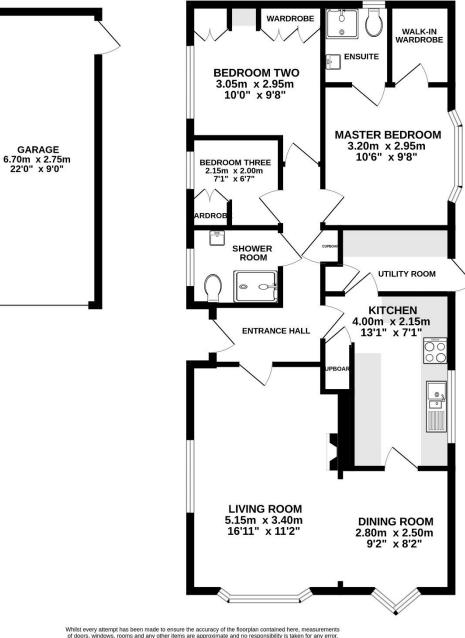

#### PROPERTY

A ramp provides access to the front door of this beautifully presented property. There is an L shaped entrance hall with storage cupboard and access to all the principal rooms. Turning to the right takes you into the large, dual aspect living room with bay window overlooking the valley and feature fireplace. An opening leads through to the dining room with further V bay window to the front. The kitchen is fitted with a range of storage, breakfast bar, built in oven, hob, and hood, and one a half bowl sink. The separate utility room has further storage and appliance space.

The master bedroom is a good size bedroom with bay window, large walk in wardrobe, and an ensuite shower room with shower, wc, and wash hand basin. There are two further bedrooms with built in storage. The property is completed by the refitted shower room with a suite comprising large shower cubicle, wc, and wash hand basin.

#### GARDENS

The property sits on a generous plot with gardens to all sides. There is a newly block paved driveway providing parking and access to the garage. There is access around both sides of the property to the large rear garden which features areas of lawn, patio, and mature borders. The garden will be improved by the seller before sale.