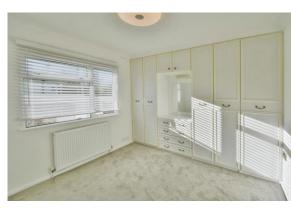

The master bedroom is a good size bedroom with bay window, large walk in wardrobe, and an ensuite shower room with shower, wc, and wash hand basin. There are two further bedrooms with built in storage. The property is completed by the refitted shower room with a suite comprising large shower cubicle, wc, and wash hand basin.