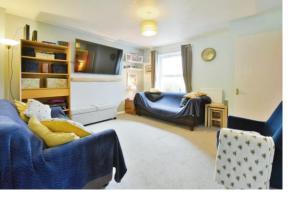

## **PROPERTY**

The property is accessed via a welcoming entrance hall with stairs leading to the first floor and access to the downstairs cloakroom which is fitted with a wc and wash hand basin. To the right is a large living room with useful understairs cupboard. The original kitchen and dining room have been combined to create this great family space with double doors leading out to the garden and a side door to the parking area. The kitchen is fitted with a range of storage with double oven, hob, and hood, a built in dishwasher, and further appliance space. There is a wall mounted, gas fired boiler which is approximately five years old.