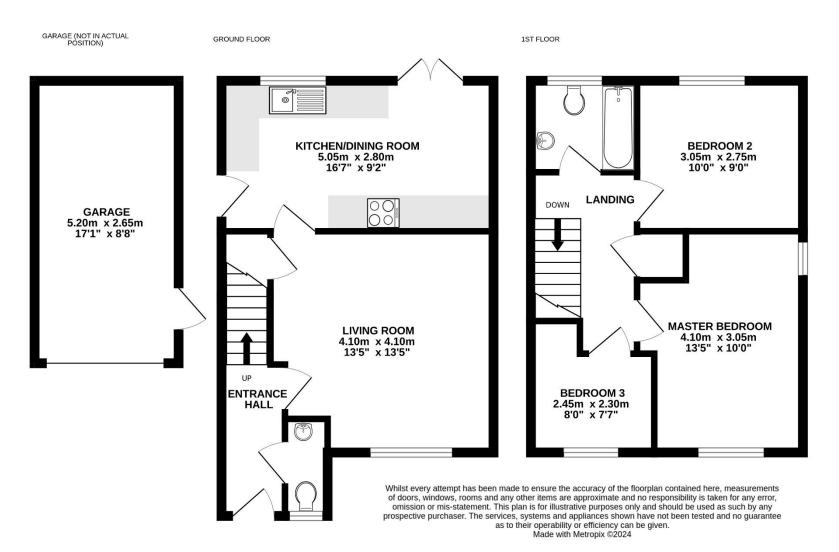

## **PROPERTY**

The property is accessed via a welcoming entrance hall with stairs leading to the first floor and access to the downstairs cloakroom which is fitted with a wc and wash hand basin. To the right is a large living room with useful understairs cupboard. The original kitchen and dining room have been combined to create this great family space with double doors leading out to the garden and a side door to the parking area. The kitchen is fitted with a range of storage with double oven, hob, and hood, a built in dishwasher, and further appliance space. There is a wall mounted, gas fired boiler which is approximately five years old.

The first floor landing has an airing cupboard and access to all of the rooms. The master bedroom originally had an ensuite which was removed to create more space. It would be possible to reinstate this if required. There are two further good size bedrooms.