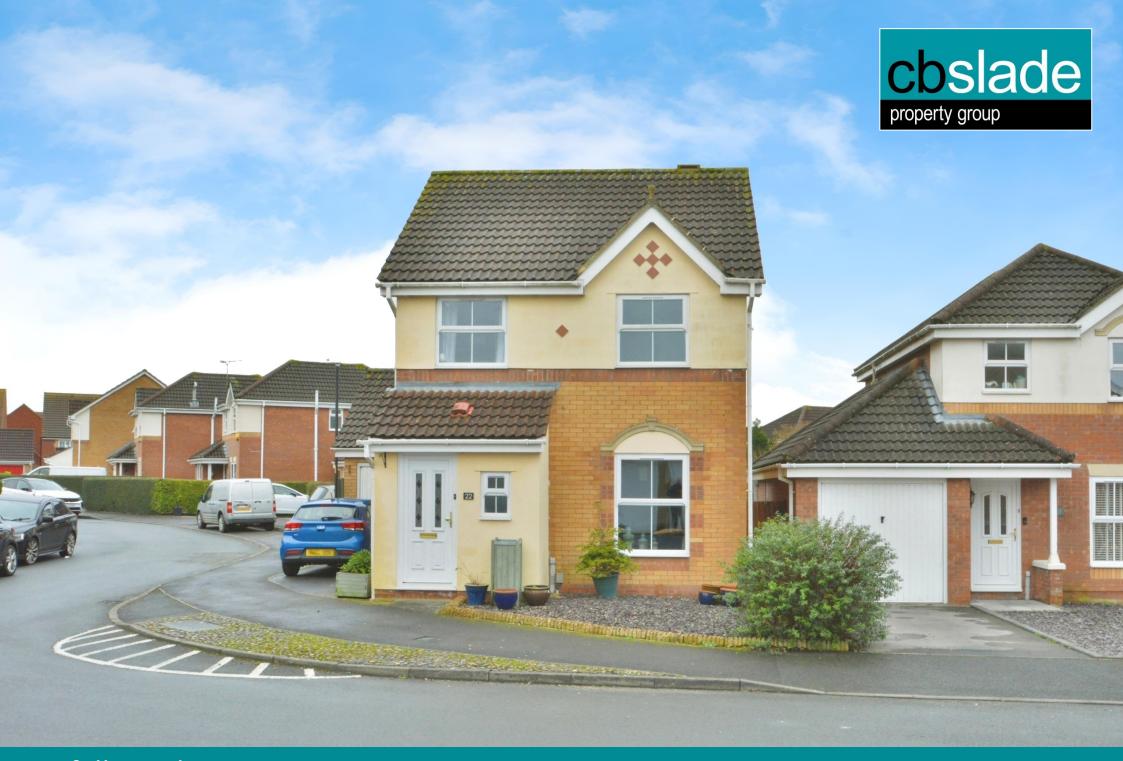

# 22 Longfellow Close, St Andrews Ridge, Swindon, Wiltshire.

# **SUMMARY**

Well presented, three bedroom detached home in a quiet close in this popular area within easy reach of local amenities. The accommodation includes a downstairs cloakroom, large living room, kitchen/dining room with double doors to the garden, whilst upstairs are three good size bedrooms and a family bathroom. Further benefits include parking, garage and an enclosed rear garden.

## **GARDENS**

To the front of the property is a small garden with path to the front door. To the side is a drive providing parking and access to the garage which has an up and over door to the front, pedestrian door to the side, light, and power. The rear garden has an area of decking adjoining the property, as well as areas of lawn, gravel and mature borders including an attractive acer tree. Behind the garage is a useful area of storage which stretches around the side, with gated access.