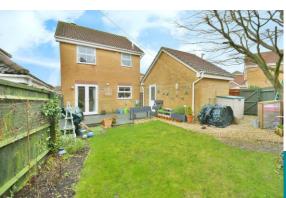

## **GARDENS**

To the front of the property is a small garden with path to the front door. To the side is a drive providing parking and access to the garage which has an up and over door to the front, pedestrian door to the side, light, and power. The rear garden has an area of decking adjoining the property, as well as areas of lawn, gravel and mature borders including an attractive acer tree. Behind the garage is a useful area of storage which stretches around the side, with gated access.