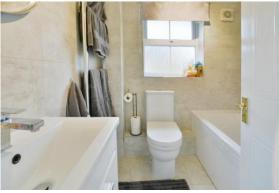

## **PROPERTY**

The property is accessed via a welcoming entrance hall with stairs leading to the first floor and access to the downstairs cloakroom which is fitted with a wc and wash hand basin. To the right is a large living room with useful understairs cupboard. The original kitchen and dining room have been combined to create this great family space with double doors leading out to the garden and a side door to the parking area. The kitchen is fitted with a range of storage with double oven, hob, and hood, a built in dishwasher, and further appliance space. There is a wall mounted, gas fired boiler which is approximately five years old.