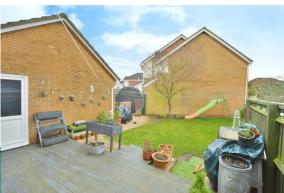

## **GARDENS**

To the front of the property is a small garden with path to the front door. To the side is a drive providing parking and access to the garage which has an up and over door to the front, pedestrian door to the side, light, and power. The rear garden has an area of decking adjoining the property, as well as areas of lawn, gravel and mature borders including an attractive acer tree. Behind the garage is a useful area of storage which stretches around the side, with gated access.