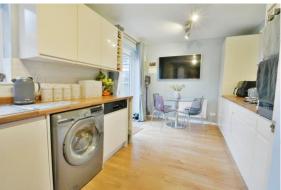

## **PROPERTY**

The property is accessed via a welcoming entrance hall with stairs leading to the first floor and access to the downstairs cloakroom which is fitted with a wc and wash hand basin. To the right is a large living room with useful understairs cupboard. The original kitchen and dining room have been combined to create this great family space with double doors leading out to the garden and a side door to the parking area. The kitchen is fitted with a range of storage with double oven, hob, and hood, a built in dishwasher, and further appliance space. There is a wall mounted, gas fired boiler which is approximately five years old.