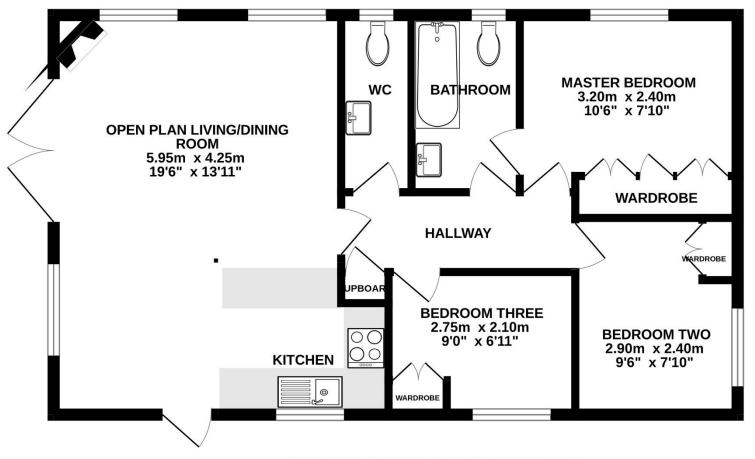

### **PROPERTY**

Well presented throughout, the property is accessed directly in to the generously-sized triple aspect reception room which provides a kitchen fitted with a range of storage and appliances. The reception room benefits from plentiful space for separate living and dining areas as well as a newly installed wood burner. Double doors lead out on to the decking with stunning lake views. The inner hallway provides a useful storage cupboard housing the combination boiler and separate loft access. There are three good-sized bedrooms which each benefit from built in wardrobe space. The accommodation is completed by a separate wc and a Jack and Jill style bathroom which connects to the master bedroom and is fitted with a suite comprising bath with shower over, wc and wash hand basin.

Whilst every attempt has been made to ensure the accuracy of the floorplan contained here, measurements of doors, windows, rooms and any other items are approximate and no responsibility is taken for any error, omission or mis-statement. This plan is for fillustrative purposes only and should be used as such by any prospective purchaser. The services, systems and appliances shown have not been tested and no guarantee as to their operability or efficiency can be given.

Made with Metropix ©2023.