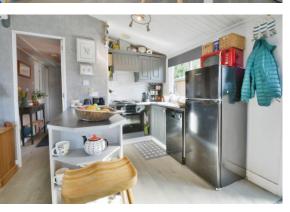

### **PROPERTY**

Well presented throughout, the property is accessed directly in to the generously-sized triple aspect reception room which provides a kitchen fitted with a range of storage and appliances. The reception room benefits from plentiful space for separate living and dining areas as well as a newly installed wood burner. Double doors lead out on to the decking with stunning lake views. The inner hallway provides a useful storage cupboard housing the combination boiler and separate loft access. There are three good-sized bedrooms which each benefit from built in wardrobe space. The accommodation is completed by a separate wc and a Jack and Jill style bathroom which connects to the master bedroom and is fitted with a suite comprising bath with shower over, wc and wash hand basin.