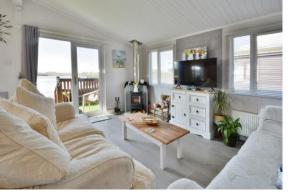

### **PROPERTY**

Well presented throughout, the property is accessed directly in to the generously-sized triple aspect reception room which provides a kitchen fitted with a range of storage and appliances. The reception room benefits from plentiful space for separate living and dining areas as well as a newly installed wood burner. Double doors lead out on to the decking with stunning lake views. The inner hallway provides a useful storage cupboard housing the combination boiler and separate loft access. There are three good-sized bedrooms which each benefit from built in wardrobe space. The accommodation is completed by a separate wc and a Jack and Jill style bathroom which connects to the master bedroom and is fitted with a suite comprising bath with shower over, wc and wash hand basin.