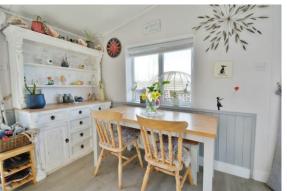

### **PROPERTY**

Well presented throughout, the property is accessed directly in to the generously-sized triple aspect reception room which provides a kitchen fitted with a range of storage and appliances. The reception room benefits from plentiful space for separate living and dining areas as well as a newly installed wood burner. Double doors lead out on to the decking with stunning lake views. The inner hallway provides a useful storage cupboard housing the combination boiler and separate loft access. There are three good-sized bedrooms which each benefit from built in wardrobe space. The accommodation is completed by a separate wc and a Jack and Jill style bathroom which connects to the master bedroom and is fitted with a suite comprising bath with shower over, wc and wash hand basin.