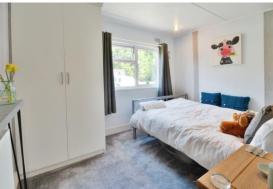

### **PROPERTY**

Well presented throughout, the property is accessed directly in to the generously-sized triple aspect reception room which provides a kitchen fitted with a range of storage and appliances. The reception room benefits from plentiful space for separate living and dining areas as well as a newly installed wood burner. Double doors lead out on to the decking with stunning lake views. The inner hallway provides a useful storage cupboard housing the combination boiler and separate loft access. There are three good-sized bedrooms which each benefit from built in wardrobe space. The accommodation is completed by a separate wc and a Jack and Jill style bathroom which connects to the master bedroom and is fitted with a suite comprising bath with shower over, wc and wash hand basin.