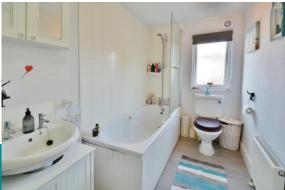

### **PROPERTY**

Well presented throughout, the property is accessed directly in to the generously-sized triple aspect reception room which provides a kitchen fitted with a range of storage and appliances. The reception room benefits from plentiful space for separate living and dining areas as well as a newly installed wood burner. Double doors lead out on to the decking with stunning lake views. The inner hallway provides a useful storage cupboard housing the combination boiler and separate loft access. There are three good-sized bedrooms which each benefit from built in wardrobe space. The accommodation is completed by a separate wc and a Jack and Jill style bathroom which connects to the master bedroom and is fitted with a suite comprising bath with shower over, wc and wash hand basin.