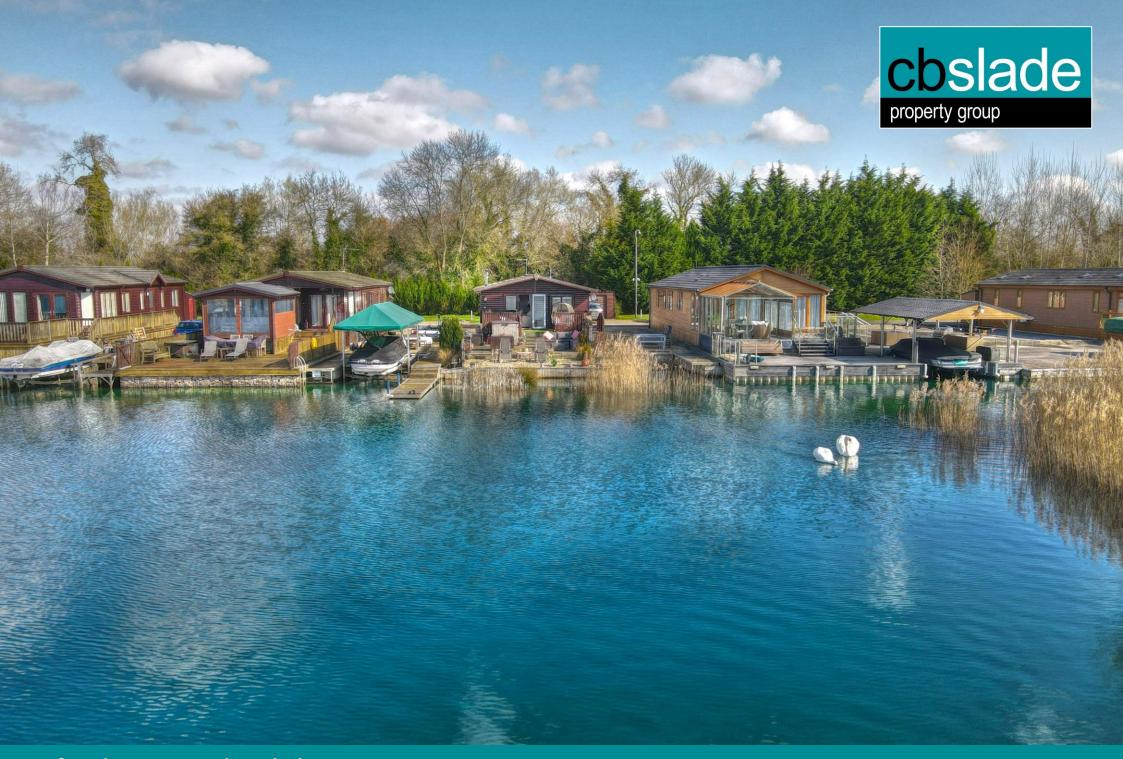

## **SUMMARY**

Situated on the edge of the Cotswold Water Park around a private lake is this exclusive development of 18 Lodges. This spacious holiday lodge offers generous and well presented accommodation throughout, low maintenance gardens with incredible lake views, parking and private mooring for a boat.

## **GARDENS**

The property enjoys an enviable position which benefits from low maintenance gardens and truly incredible views over a beautiful lake. There are areas of decking, gravel and patio which provide versatile seating areas to soak up the environment. Adjacent to the property is a private mooring for

a boat. The lake can only be used by members of Fairford Water Ski Club but an annual family membership (£1,600pa) will allow you to launch your boat and partake in water sports, or use paddle boards on the slalom lake when not in use.

## LOCATION

Fairford Water Ski Club is set on a beautiful lake situated on the edge of the Cotswold Water Park and boasts a large recreational water ski & wakeboard lake alongside a dedicated and well protected slalom lake. This exclusive development of 18 lodges can be found between the attractive market towns of Fairford and Lechlade and is made private by electric gated access. Although tranquil in its position, the nearby towns of Fairford and Lechlade each offer many amenities including public house, restaurants and shops. Fairford Water Ski Club is also within easy access to Cirencester, Swindon, Cheltenham, Burford and Oxford.