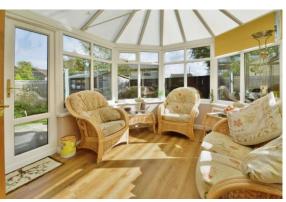

#### **PROPERTY**

The property is accessed from the front, into an entrance hall which leads through to the large living room. There are stairs to the first floor and a doorway which leads into the dining room. The kitchen/breakfast room is fitted with a range of storage and appliance space as well as room for a breakfast table. Further reception space is offered by the useful utility which is a lovely spot, overlooking the gardens. A utility room provides further appliance space and the ground floor is completed by a cloakroom with wc and wash hand basin.