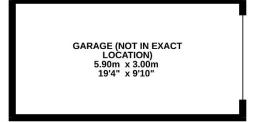

#### **GARDENS**

The property sits on a generous plot with driveway parking to the front which leads to a detached garage with light and power. There is a large area to the side which is used for further parking with a path that leads in to the rear garden. This is mainly laid to lawn with areas of patio and mature borders. There are two large outbuildings

Whilst every attempt has been made to ensure the accuracy of the floorplan contained here, measurements of doors, windows, rooms and any other items are approximate and no responsibility is taken for any error, omission or mis-statement. This plan is for illustrative purposes only and should be used as such by any prospective purchaser. The services, systems and appliances shown have not been tested and no guarantee as to their operability or efficiency can be given.