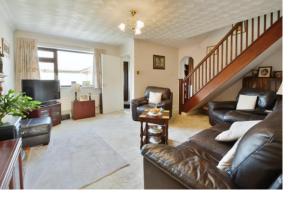

#### **PROPERTY**

The property is accessed from the front, into an entrance hall which leads through to the large living room. There are stairs to the first floor and a doorway which leads into the dining room. The kitchen/breakfast room is fitted with a range of storage and appliance space as well as room for a breakfast table. Further reception space is offered by the useful utility which is a lovely spot, overlooking the gardens. A utility room provides further appliance space and the ground floor is completed by a cloakroom with wc and wash hand basin.