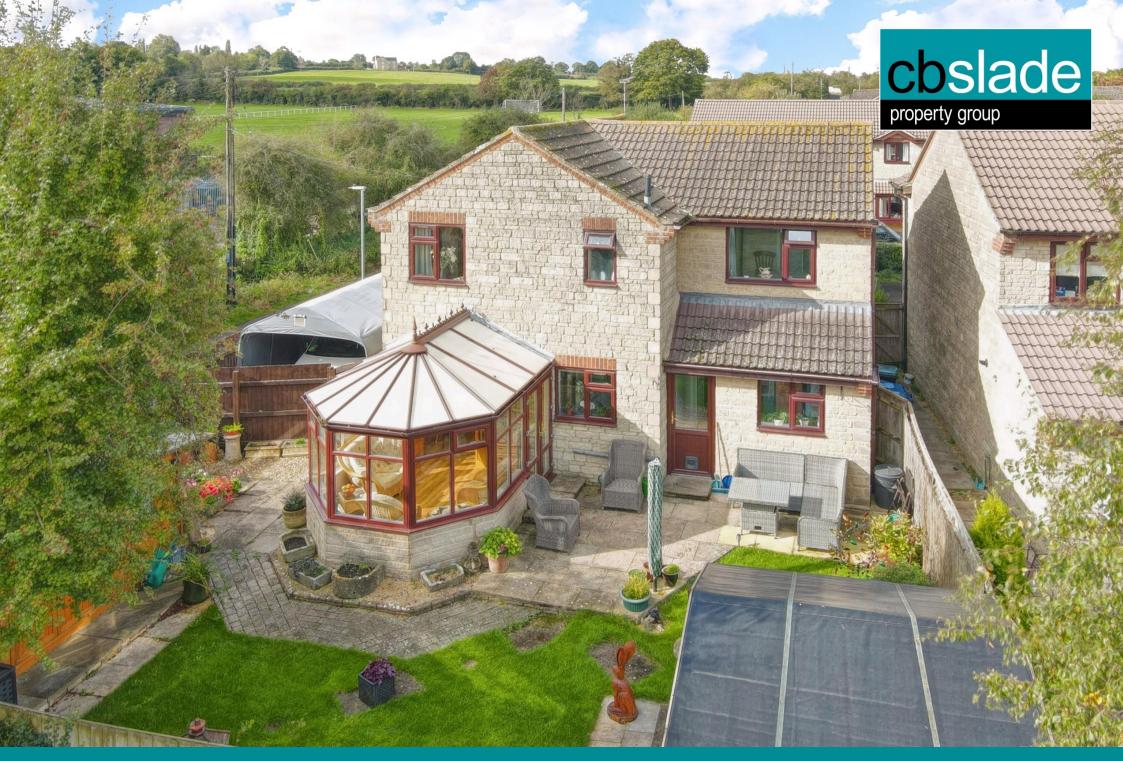

## **SUMMARY**

Situated on a no through lane, but with easy access to the many amenities of this popular town, is this substantial detached home. The accommodation includes two reception rooms, a kitchen/breakfast room, conservatory, utility and cloakroom to the ground floor with four bedrooms, an ensuite shower room, and family bathroom on the first floor. It sits in a generous plot with parking and garage and attractive, private rear garden with outbuildings providing further accommodation if needed.

#### **GARDENS**

The property sits on a generous plot with driveway parking to the front which leads to a detached garage with light and power. There is a large area to the side which is used for further parking with a path that leads in to the rear garden. This is mainly laid to lawn with areas of patio and mature borders. There are two large outbuildings