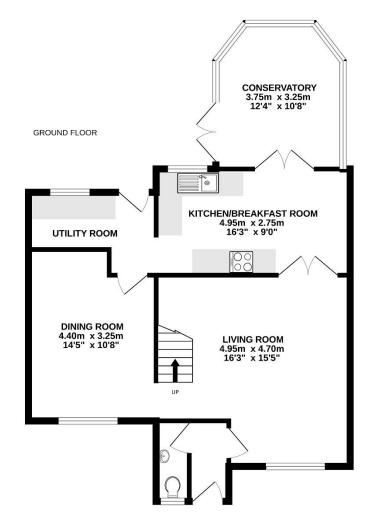

#### **PROPERTY**

The property is accessed from the front, into an entrance hall which leads through to the large living room. There are stairs to the first floor and a doorway which leads into the dining room. The kitchen/breakfast room is fitted with a range of storage and appliance space as well as room for a breakfast table. Further reception space is offered by the useful utility which is a lovely spot, overlooking the gardens. A utility room provides further appliance space and the ground floor is completed by a cloakroom with wc and wash hand basin.

Whilst every attempt has been made to ensure the accuracy of the floorplan contained here, measurements of doors, windows, rooms and any other items are approximate and no responsibility is taken for any error, omission or mis-statement. This plan is for illustrative purposes only and should be used as such by any prospective purchaser. The services, systems and appliances shown have not been tested and no guarantee as to their operability or efficiency can be given.