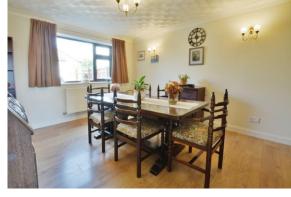

#### **PROPERTY**

The property is accessed from the front, into an entrance hall which leads through to the large living room. There are stairs to the first floor and a doorway which leads into the dining room. The kitchen/breakfast room is fitted with a range of storage and appliance space as well as room for a breakfast table. Further reception space is offered by the useful utility which is a lovely spot, overlooking the gardens. A utility room provides further appliance space and the ground floor is completed by a cloakroom with wc and wash hand basin.