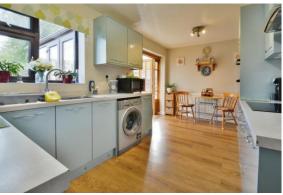

#### **PROPERTY**

The property is accessed from the front, into an entrance hall which leads through to the large living room. There are stairs to the first floor and a doorway which leads into the dining room. The kitchen/breakfast room is fitted with a range of storage and appliance space as well as room for a breakfast table. Further reception space is offered by the useful utility which is a lovely spot, overlooking the gardens. A utility room provides further appliance space and the ground floor is completed by a cloakroom with wc and wash hand basin.