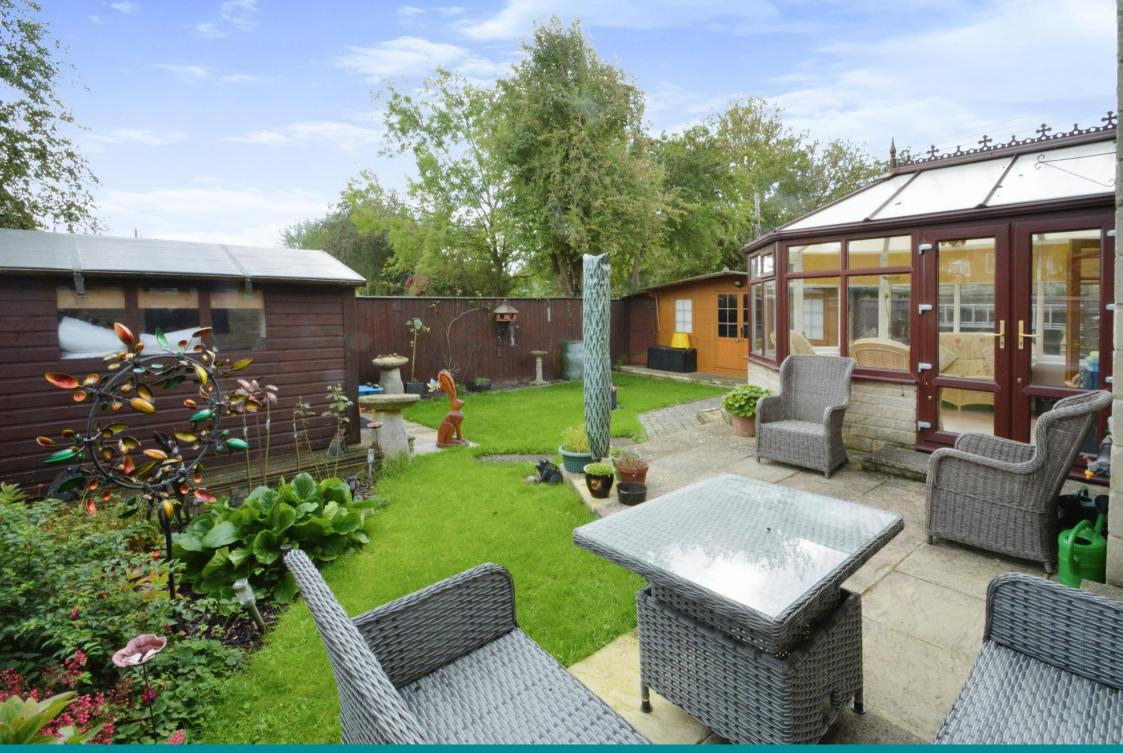

#### **GARDENS**

The property sits on a generous plot with driveway parking to the front which leads to a detached garage with light and power. There is a large area to the side which is used for further parking with a path that leads in to the rear garden. This is mainly laid to lawn with areas of patio and mature borders. There are two large outbuildings

which would make an ideal home office/and or gym.