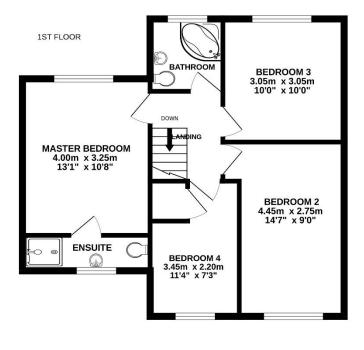

The first floor landing provides access to the four bedrooms, and family bathroom which is fitted with a suite comprising corner bath with shower over, wc, and wash hand basin. The master bedroom benefits from an ensuite with shower, wc, and wash hand basin.

Whilst every attempt has been made to ensure the accuracy of the floorplan contained here, measurements of doors, windows, rooms and any other items are approximate and no responsibility is taken for any error, omission or mis-statement. This plan is for illustrative purposes only and should be used as such by any prospective purchaser. The services, systems and appliances shown have not been tested and no guarantee as to their operability or efficiency can be given.